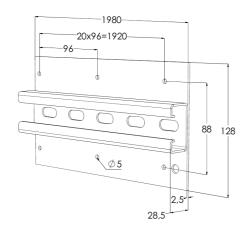

| Product name                               | HST AS WALL L=1980                                                   |    |      |
|--------------------------------------------|----------------------------------------------------------------------|----|------|
| SKU                                        | 1430409                                                              |    |      |
| Material                                   | Acid-proof steel                                                     |    |      |
| Corrosivity category                       | C1-CX                                                                |    |      |
| Color                                      | Grey                                                                 |    |      |
| Sales unit                                 | PCE                                                                  |    |      |
| Packing size                               | 1 PCE / 2 MTR                                                        |    |      |
| Dimensions (mm)<br>Width   Height   Length | 128                                                                  | 29 | 1980 |
| Weight (kg/pce)                            | 8,94                                                                 |    |      |
| GTIN                                       | 6438377005764                                                        |    |      |
| Surface finish                             | Manufactured of stainless steel in accordance with standard EN 10088 |    |      |

| Dimension L (mm) 1980 |
|-----------------------|
|-----------------------|