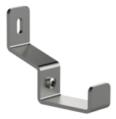

## Wall support RVK-100 EG

Wall supports RVK are used for mounting 40 mm height KR-type cable trays to wall, mounting rails AS, ceiling supports HK1, HK2 and TP2 from the inner side of the cable trays. Supports RVK are placed inside of cable trays that allows a goodlooking installation at places were the design is important.