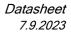

## Wall support RVK-100 EG

Wall supports RVK are used for mounting 40 mm height KR-type cable trays to wall, mounting rails AS, ceiling supports HK1, HK2 and TP2 from the inner side of the cable trays. Supports RVK are placed inside of cable trays that allows a goodlooking installation at places were the design is important.