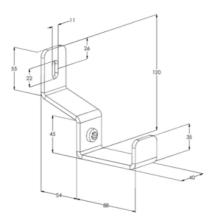

|                                               |                                                                                           | -   |    |  |
|-----------------------------------------------|-------------------------------------------------------------------------------------------|-----|----|--|
| Product name                                  | RVK-100 EG                                                                                |     |    |  |
| SKU                                           | 1431531                                                                                   |     |    |  |
| Material                                      | Steel                                                                                     |     |    |  |
| Corrosivity category                          | C1-C2                                                                                     |     |    |  |
| Color                                         | Grey                                                                                      |     |    |  |
| Sales unit                                    | PCE                                                                                       |     |    |  |
| Packing size                                  | 10 PCE                                                                                    |     |    |  |
| Dimensions (mm)<br>Width   Height  <br>Length | 142                                                                                       | 120 | 40 |  |
| Weight (kg/pce)                               | 0,39                                                                                      |     |    |  |
| GTIN                                          | 6438377010980                                                                             |     |    |  |
| Surface finish                                | Electroplated with zinc after<br>manufacturing in accordance with<br>standard EN ISO 2081 |     |    |  |

| Dimension L (mm)      | 95 |
|-----------------------|----|
| Loading capacity (kg) | 35 |

MEKA PRO OY Konetie 25 / FI-90620 Oulu, Finland / +358 207 450 800 / meka@meka.eu