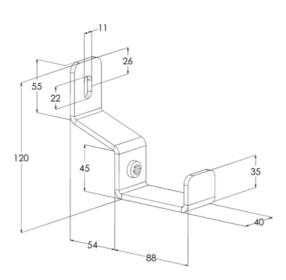

| Product name                                  | RVK-100 M                              |     |    |
|-----------------------------------------------|----------------------------------------|-----|----|
| SKU                                           | 1431541                                |     |    |
| Material                                      | Steel                                  |     |    |
| Corrosivity category                          | C1-C2                                  |     |    |
| Color                                         | White                                  |     |    |
| Sales unit                                    | PCE                                    |     |    |
| Packing size                                  | 10 PCE                                 |     |    |
| Dimensions (mm)<br>Width   Height  <br>Length | 142                                    | 120 | 40 |
| Weight (kg/pce)                               | 0,4                                    |     |    |
| GTIN                                          | 6438377011024                          |     |    |
| Surface finish                                | White RAL 9010 polyester paint coating |     |    |

Dimension L (mm) 95 Loading capacity (kg) 35