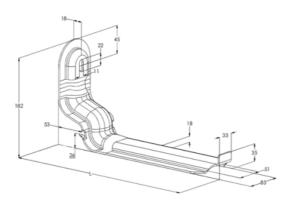

| Product name                                  | RVK-200 M                              |     |    |
|-----------------------------------------------|----------------------------------------|-----|----|
| SKU                                           | 1431542                                |     |    |
| Material                                      | Steel                                  |     |    |
| Corrosivity category                          | C1-C2                                  |     |    |
| Color                                         | White                                  |     |    |
| Sales unit                                    | PCE                                    |     |    |
| Packing size                                  | 10 PCE                                 |     |    |
| Dimensions (mm)<br>Width   Height  <br>Length | 242                                    | 182 | 85 |
| Weight (kg/pce)                               | 0,83                                   |     |    |
| GTIN                                          | 6438377011031                          |     |    |
| Surface finish                                | White RAL 9010 polyester paint coating |     |    |

Dimension L (mm) 195 Loading capacity (kg) 133