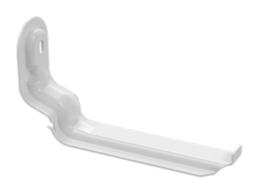

## Wall support RVK-200 M

Wall supports RVK are used for mounting 40 mm height KR-type cable trays to wall, mounting rails AS, ceiling supports HK1, HK2 and TP2 from the inner side of the cable trays. Supports RVK are placed inside of cable trays that allows a good-looking installation at places were the design is important.