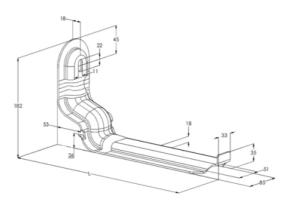

| Product name                                  | RVK-200 PG                                                                          |     |    |
|-----------------------------------------------|-------------------------------------------------------------------------------------|-----|----|
| SKU                                           | 1431532                                                                             |     |    |
| Material                                      | Steel                                                                               |     |    |
| Corrosivity category                          | C1-C2                                                                               |     |    |
| Color                                         | Grey                                                                                |     |    |
| Sales unit                                    | PCE                                                                                 |     |    |
| Packing size                                  | 10 PCE                                                                              |     |    |
| Dimensions (mm)<br>Width   Height  <br>Length | 242                                                                                 | 182 | 85 |
| Weight (kg/pce)                               | 0,85                                                                                |     |    |
| GTIN                                          | 6438377010997                                                                       |     |    |
| Surface finish                                | Manufactured of hot-dip<br>galvanized steel in accordance<br>with standard EN 10346 |     |    |

Dimension L (mm) 195 Loading capacity (kg) 133