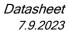

## Wall support RVK-300 PG

Wall supports RVK are used for mounting 40 mm height KR-type cable trays to wall, mounting rails AS, ceiling supports HK1, HK2 and TP2 from the inner side of the cable trays. Supports RVK are placed inside of cable trays that allows a goodlooking installation at places were the design is important.

| Due due transferre                            |                                                                                     | ^   |    |  |
|-----------------------------------------------|-------------------------------------------------------------------------------------|-----|----|--|
| Product name                                  | RVK-300 PG                                                                          |     |    |  |
| SKU                                           | 1431533                                                                             |     |    |  |
| Material                                      | Steel                                                                               |     |    |  |
| Corrosivity category                          | C1-C2                                                                               |     |    |  |
| Color                                         | Grey                                                                                |     |    |  |
| Sales unit                                    | PCE                                                                                 |     |    |  |
| Packing size                                  | 10 PCE                                                                              |     |    |  |
| Dimensions (mm)<br>Width   Height  <br>Length | 342                                                                                 | 182 | 85 |  |
| Weight (kg/pce)                               | 1,05                                                                                |     |    |  |
| GTIN                                          | 6438377011000                                                                       |     |    |  |
| Surface finish                                | Manufactured of hot-dip<br>galvanized steel in accordance<br>with standard EN 10346 |     |    |  |