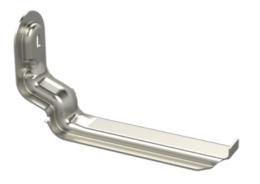

| Due due transferre                            |                                                                                     | ^   |    |  |
|-----------------------------------------------|-------------------------------------------------------------------------------------|-----|----|--|
| Product name                                  | RVK-300 PG                                                                          |     |    |  |
| SKU                                           | 1431533                                                                             |     |    |  |
| Material                                      | Steel                                                                               |     |    |  |
| Corrosivity category                          | C1-C2                                                                               |     |    |  |
| Color                                         | Grey                                                                                |     |    |  |
| Sales unit                                    | PCE                                                                                 |     |    |  |
| Packing size                                  | 10 PCE                                                                              |     |    |  |
| Dimensions (mm)<br>Width   Height  <br>Length | 342                                                                                 | 182 | 85 |  |
| Weight (kg/pce)                               | 1,05                                                                                |     |    |  |
| GTIN                                          | 6438377011000                                                                       |     |    |  |
| Surface finish                                | Manufactured of hot-dip<br>galvanized steel in accordance<br>with standard EN 10346 |     |    |  |

| Dimension L (mm)      | 295 |
|-----------------------|-----|
| Loading capacity (kg) | 133 |

MEKA PRO OY Konetie 25 / FI-90620 Oulu, Finland / +358 207 450 800 / meka@meka.eu

© Right to changes reserved. Propria Oy is the owner of all Meka Pro Oy trademarks.