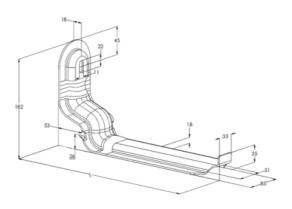

| Product name                                  | RVK-400 M                              |     |    |
|-----------------------------------------------|----------------------------------------|-----|----|
| SKU                                           | 1431544                                |     |    |
| Material                                      | Steel                                  |     |    |
| Corrosivity category                          | C1-C2                                  |     |    |
| Color                                         | White                                  |     |    |
| Sales unit                                    | PCE                                    |     |    |
| Packing size                                  | 10 PCE                                 |     |    |
| Dimensions (mm)<br>Width   Height  <br>Length | 442                                    | 182 | 85 |
| Weight (kg/pce)                               | 1,3                                    |     |    |
| GTIN                                          | 6438377011055                          |     |    |
| Surface finish                                | White RAL 9010 polyester paint coating |     |    |

Dimension L (mm) 395 Loading capacity (kg) 56