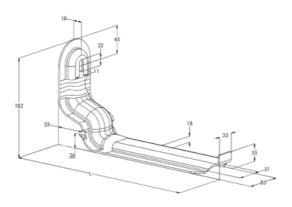

| Product name                                  | RVK-500 M                              |     |    |
|-----------------------------------------------|----------------------------------------|-----|----|
| SKU                                           | 1431545                                |     |    |
| Material                                      | Steel                                  |     |    |
| Corrosivity category                          | C1-C2                                  |     |    |
| Color                                         | White                                  |     |    |
| Sales unit                                    | PCE                                    |     |    |
| Packing size                                  | 10 PCE                                 |     |    |
| Dimensions (mm)<br>Width   Height  <br>Length | 542                                    | 182 | 85 |
| Weight (kg/pce)                               | 1,53                                   |     |    |
| GTIN                                          | 6438377134877                          |     |    |
| Surface finish                                | White RAL 9010 polyester paint coating |     |    |

Dimension L (mm) 495 Loading capacity (kg) 57