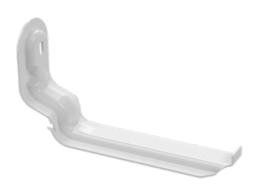

## Wall support RVK-500 M

Wall supports RVK are used for mounting 40 mm height KR-type cable trays to wall, mounting rails AS, ceiling supports HK1, HK2 and TP2 from the inner side of the cable trays. Supports RVK are placed inside of cable trays that allows a good-looking installation at places were the design is important.