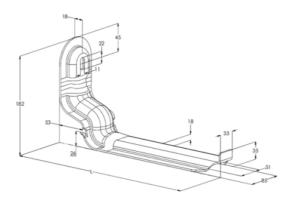

| Product name                                  | RVK-500 PG                                                                          |     |    |
|-----------------------------------------------|-------------------------------------------------------------------------------------|-----|----|
| SKU                                           | 1431535                                                                             |     |    |
| Material                                      | Steel                                                                               |     |    |
| Corrosivity category                          | C1-C2                                                                               |     |    |
| Color                                         | Grey                                                                                |     |    |
| Sales unit                                    | PCE                                                                                 |     |    |
| Packing size                                  | 10 PCE                                                                              |     |    |
| Dimensions (mm)<br>Width   Height  <br>Length | 542                                                                                 | 182 | 85 |
| Weight (kg/pce)                               | 1,53                                                                                |     |    |
| GTIN                                          | 6438377134860                                                                       |     |    |
| Surface finish                                | Manufactured of hot-dip<br>galvanized steel in accordance<br>with standard EN 10346 |     |    |

Dimension L (mm) 495 Loading capacity (kg) 57