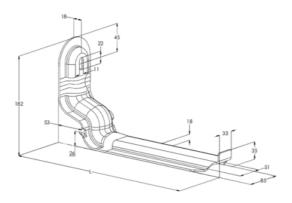

| Product name                                  | RVK-600 M                              |     |    |
|-----------------------------------------------|----------------------------------------|-----|----|
| SKU                                           | 1431546                                |     |    |
| Material                                      | Steel                                  |     |    |
| Corrosivity category                          | C1-C2                                  |     |    |
| Color                                         | White                                  |     |    |
| Sales unit                                    | PCE                                    |     |    |
| Packing size                                  | 10 PCE                                 |     |    |
| Dimensions (mm)<br>Width   Height  <br>Length | 642                                    | 182 | 85 |
| Weight (kg/pce)                               | 1,75                                   |     |    |
| GTIN                                          | 6438377134891                          |     |    |
| Surface finish                                | White RAL 9010 polyester paint coating |     |    |

Dimension L (mm) 595 Loading capacity (kg) 45