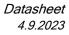

## Wall support RVK-600 PG

Wall supports RVK are used for mounting 40 mm height KR-type cable trays to wall, mounting rails AS, ceiling supports HK1, HK2 and TP2 from the inner side of the cable trays. Supports RVK are placed inside of cable trays that allows a goodlooking installation at places were the design is important.