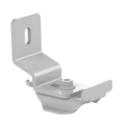

## Wall support SVK-100 M

Adjustable wall supports SVK are used for mounting 40 mm height KR-type cable trays to wall, mounting rails AS, ceiling supports HK1, HK2 and TP2 from the inner side of the cable trays. Supports SVK are placed inside of cable trays that allows a good-looking installation at places were the design is important. Adjusting range of SVK supports from wall is 4-45 mm.