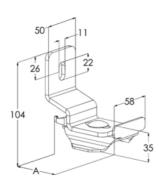

| Product name                                  | SVK-100 M                              |     |    |
|-----------------------------------------------|----------------------------------------|-----|----|
| SKU                                           | 1431561                                |     |    |
| Material                                      | Steel                                  |     |    |
| Corrosivity category                          | C1-C2                                  |     |    |
| Color                                         | White                                  |     |    |
| Sales unit                                    | PCE                                    |     |    |
| Packing size                                  | 1 PCE                                  |     |    |
| Dimensions (mm)<br>Width   Height  <br>Length | 107                                    | 104 | 71 |
| Weight (kg/pce)                               | 0,44                                   |     |    |
| GTIN                                          | 6438377011123                          |     |    |
| Surface finish                                | White RAL 9010 polyester paint coating |     |    |

Dimension A (mm) 95 Loading capacity (kg) 71