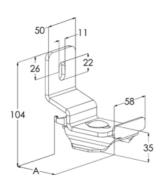

| Product name                                  | SVK-100 PG                                                                          |     |    |
|-----------------------------------------------|-------------------------------------------------------------------------------------|-----|----|
| SKU                                           | 1431551                                                                             |     |    |
| Material                                      | Steel                                                                               |     |    |
| Corrosivity category                          | C1-C2                                                                               |     |    |
| Color                                         | Grey                                                                                |     |    |
| Sales unit                                    | PCE                                                                                 |     |    |
| Packing size                                  | 1 PCE                                                                               |     |    |
| Dimensions (mm)<br>Width   Height  <br>Length | 107                                                                                 | 104 | 71 |
| Weight (kg/pce)                               | 0,43                                                                                |     |    |
| GTIN                                          | 6438377011062                                                                       |     |    |
| Surface finish                                | Manufactured of hot-dip<br>galvanized steel in accordance<br>with standard EN 10346 |     |    |

Dimension A (mm) 95 Loading capacity (kg) 71