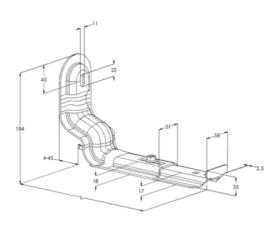

| Product name                                  | SVK-200 M                              |     |    |
|-----------------------------------------------|----------------------------------------|-----|----|
| SKU                                           | 1431562                                |     |    |
| Material                                      | Steel                                  |     |    |
| Corrosivity category                          | C1-C2                                  |     |    |
| Color                                         | White                                  |     |    |
| Sales unit                                    | PCE                                    |     |    |
| Packing size                                  | 1 PCE                                  |     |    |
| Dimensions (mm)<br>Width   Height  <br>Length | 221                                    | 184 | 85 |
| Weight (kg/pce)                               | 1                                      |     |    |
| GTIN                                          | 6438377011130                          |     |    |
| Surface finish                                | White RAL 9010 polyester paint coating |     |    |