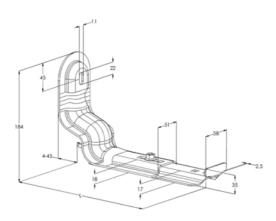

| Product name                                  | SVK-200 PG                                                                    |     |    |
|-----------------------------------------------|-------------------------------------------------------------------------------|-----|----|
| SKU                                           | 1431552                                                                       |     |    |
| Material                                      | Steel                                                                         |     |    |
| Corrosivity category                          | C1-C2                                                                         |     |    |
| Color                                         | Grey                                                                          |     |    |
| Sales unit                                    | PCE                                                                           |     |    |
| Packing size                                  | 1 PCE                                                                         |     |    |
| Dimensions (mm)<br>Width   Height  <br>Length | 221                                                                           | 184 | 85 |
| Weight (kg/pce)                               | 0,99                                                                          |     |    |
| GTIN                                          | 6438377011079                                                                 |     |    |
| Surface finish                                | Manufactured of hot-dip galvanized steel in accordance with standard EN 10346 |     |    |

Dimension A (mm) 195 Loading capacity (kg) 133