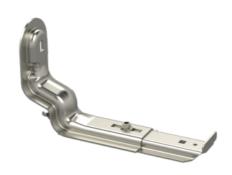

## Wall support SVK-200 PG

Adjustable wall supports SVK are used for mounting 40 mm height KR-type cable trays to wall, mounting rails AS, ceiling supports HK1, HK2 and TP2 from the inner side of the cable trays. Supports SVK are placed inside of cable trays that allows a good-looking installation at places were the design is important. Adjusting range of SVK supports from wall is 4-45 mm.