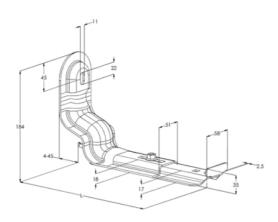

| Product name                                  | SVK-300 M                              |     |    |
|-----------------------------------------------|----------------------------------------|-----|----|
| SKU                                           | 1431563                                |     |    |
| Material                                      | Steel                                  |     |    |
| Corrosivity category                          | C1-C2                                  |     |    |
| Color                                         | White                                  |     |    |
| Sales unit                                    | PCE                                    |     |    |
| Packing size                                  | 1 PCE                                  |     |    |
| Dimensions (mm)<br>Width   Height  <br>Length | 321                                    | 184 | 85 |
| Weight (kg/pce)                               | 1,26                                   |     |    |
| GTIN                                          | 6438377011147                          |     |    |
| Surface finish                                | White RAL 9010 polyester paint coating |     |    |