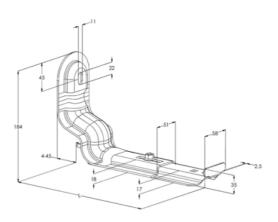

| Product name                                  | SVK-400 PG                                                                    |     |    |
|-----------------------------------------------|-------------------------------------------------------------------------------|-----|----|
| SKU                                           | 1431554                                                                       |     |    |
| Material                                      | Steel                                                                         |     |    |
| Corrosivity category                          | C1-C2                                                                         |     |    |
| Color                                         | Grey                                                                          |     |    |
| Sales unit                                    | PCE                                                                           |     |    |
| Packing size                                  | 1 PCE                                                                         |     |    |
| Dimensions (mm)<br>Width   Height  <br>Length | 421                                                                           | 184 | 85 |
| Weight (kg/pce)                               | 1,53                                                                          |     |    |
| GTIN                                          | 6438377011093                                                                 |     |    |
| Surface finish                                | Manufactured of hot-dip galvanized steel in accordance with standard EN 10346 |     |    |