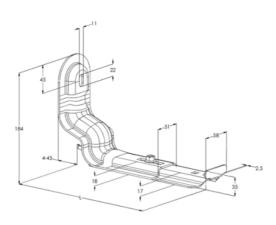

| Product name                                  | SVK-500 M                              |     |    |
|-----------------------------------------------|----------------------------------------|-----|----|
| SKU                                           | 1431565                                |     |    |
| Material                                      | Steel                                  |     |    |
| Corrosivity category                          | C1-C2                                  |     |    |
| Color                                         | White                                  |     |    |
| Sales unit                                    | PCE                                    |     |    |
| Packing size                                  | 1 PCE                                  |     |    |
| Dimensions (mm)<br>Width   Height  <br>Length | 521                                    | 184 | 85 |
| Weight (kg/pce)                               | 1,83                                   |     |    |
| GTIN                                          | 6438377011161                          |     |    |
| Surface finish                                | White RAL 9010 polyester paint coating |     |    |

Dimension A (mm) 495 Loading capacity (kg) 54