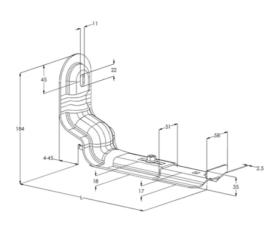

| Product name                                  | SVK-600 M                              |     |    |
|-----------------------------------------------|----------------------------------------|-----|----|
| SKU                                           | 1431566                                |     |    |
| Material                                      | Steel                                  |     |    |
| Corrosivity category                          | C1-C2                                  |     |    |
| Color                                         | White                                  |     |    |
| Sales unit                                    | PCE                                    |     |    |
| Packing size                                  | 1 PCE                                  |     |    |
| Dimensions (mm)<br>Width   Height  <br>Length | 621                                    | 184 | 85 |
| Weight (kg/pce)                               | 2,12                                   |     |    |
| GTIN                                          | 6438377011178                          |     |    |
| Surface finish                                | White RAL 9010 polyester paint coating |     |    |

Dimension A (mm) 595 Loading capacity (kg) 51