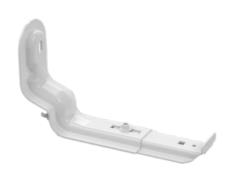

## Wall support SVK-600 M

Adjustable wall supports SVK are used for mounting 40 mm height KR-type cable trays to wall, mounting rails AS, ceiling supports HK1, HK2 and TP2 from the inner side of the cable trays. Supports SVK are placed inside of cable trays that allows a good-looking installation at places were the design is important. Adjusting range of SVK supports from wall is 4-45 mm.

| Product name                                  | SVK-600 M                              |     |    |
|-----------------------------------------------|----------------------------------------|-----|----|
| SKU                                           | 1431566                                |     |    |
| Material                                      | Steel                                  |     |    |
| Corrosivity category                          | C1-C2                                  |     |    |
| Color                                         | White                                  |     |    |
| Sales unit                                    | PCE                                    |     |    |
| Packing size                                  | 1 PCE                                  |     |    |
| Dimensions (mm)<br>Width   Height  <br>Length | 621                                    | 184 | 85 |
| Weight (kg/pce)                               | 2,12                                   |     |    |
| GTIN                                          | 6438377011178                          |     |    |
| Surface finish                                | White RAL 9010 polyester paint coating |     |    |