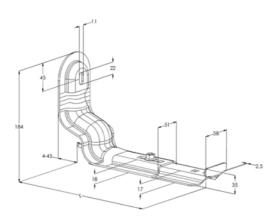

## Wall support SVK-600 PG

Adjustable wall supports SVK are used for mounting 40 mm height KR-type cable trays to wall, mounting rails AS, ceiling supports HK1, HK2 and TP2 from the inner side of the cable trays. Supports SVK are placed inside of cable trays that allows a good-looking installation at places were the design is important. Adjusting range of SVK supports from wall is 4-45 mm.

| Draduct name                                  | CVIV COO D                                                                          | ^   |    |
|-----------------------------------------------|-------------------------------------------------------------------------------------|-----|----|
| Product name                                  | SVK-600 PG                                                                          |     |    |
| SKU                                           | 1431556                                                                             |     |    |
| Material                                      | Steel                                                                               |     |    |
| Corrosivity category                          | C1-C2                                                                               |     |    |
| Color                                         | Grey                                                                                |     |    |
| Sales unit                                    | PCE                                                                                 |     |    |
| Packing size                                  | 1 PCE                                                                               |     |    |
| Dimensions (mm)<br>Width   Height  <br>Length | 621                                                                                 | 184 | 85 |
| Weight (kg/pce)                               | 2,1                                                                                 |     |    |
| GTIN                                          | 6438377011116                                                                       |     |    |
| Surface finish                                | Manufactured of hot-dip<br>galvanized steel in accordance<br>with standard EN 10346 |     |    |

Dimension A (mm) 595 Loading capacity (kg) 51