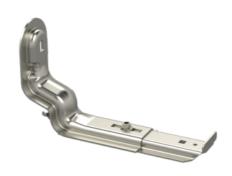

## Wall support SVK-600 PG

Adjustable wall supports SVK are used for mounting 40 mm height KR-type cable trays to wall, mounting rails AS, ceiling supports HK1, HK2 and TP2 from the inner side of the cable trays. Supports SVK are placed inside of cable trays that allows a good-looking installation at places were the design is important. Adjusting range of SVK supports from wall is 4-45 mm.