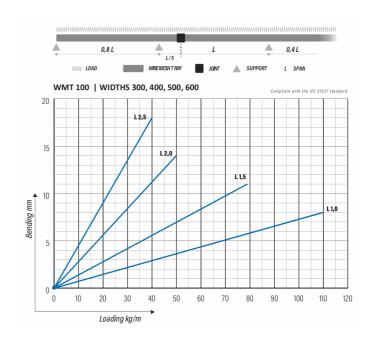

## Wire mesh tray WMT-100-300 L=3000 HST

100 mm height wire mesh tray. Wire mesh trays WMT-100 are light, easy to install and well ventilated. Different material and surface treatment options enable WMT-100 to be used in offices, ICT, food industry and renewable energy solutions. Wire mesh trays are used mainly for lower load capacities, lightweight cables, angular lines or at places with special requirements for ventilation or hygienic.