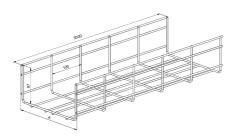

| Dimension L (mm) | 3000 |
|------------------|------|
| Dimension A (mm) | 300  |
| Dimension H (mm) | 107  |