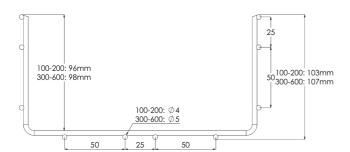

| Product name                               | WMT-100-300 L=3000 HST                                               |     |      |
|--------------------------------------------|----------------------------------------------------------------------|-----|------|
| SKU                                        | 1448617                                                              |     |      |
| Material                                   | Acid-proof steel                                                     |     |      |
| Corrosivity category                       | C1-CX                                                                |     |      |
| Color                                      | Grey                                                                 |     |      |
| Sales unit                                 | MTR                                                                  |     |      |
| Packing size                               | 30 PCE / 90 MTR                                                      |     |      |
| Dimensions (mm)<br>Width   Height   Length | 300                                                                  | 107 | 3000 |
| Weight (kg/pce)                            | 8,08                                                                 |     |      |
| GTIN                                       | 6438377019105                                                        |     |      |
| Surface finish                             | Manufactured of stainless steel in accordance with standard EN 10088 |     |      |

| Dimension L (mm) | 3000 |
|------------------|------|
| Dimension A (mm) | 300  |
| Dimension H (mm) | 107  |