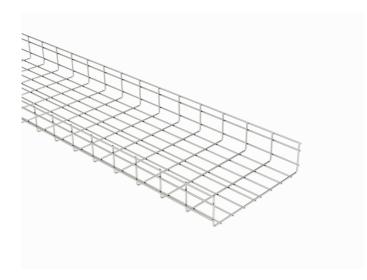

## Wire mesh tray WMT-100-400 L=3000 HST

100 mm height wire mesh tray. Wire mesh trays WMT-100 are light, easy to install and well ventilated. Different material and surface treatment options enable WMT-100 to be used in offices, ICT, food industry and renewable energy solutions. Wire mesh trays are used mainly for lower load capacities, lightweight cables, angular lines or at places with special requirements for ventilation or hygienic.