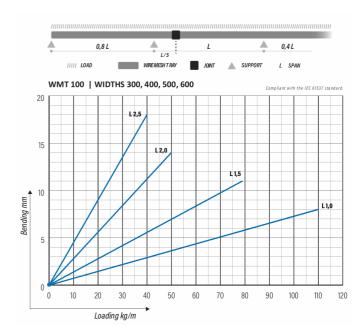

## Wire mesh tray WMT-100-400 L=3000 HST

100 mm height wire mesh tray. Wire mesh trays WMT-100 are light, easy to install and well ventilated. Different material and surface treatment options enable WMT-100 to be used in offices, ICT, food industry and renewable energy solutions. Wire mesh trays are used mainly for lower load capacities, lightweight cables, angular lines or at places with special requirements for ventilation or hygienic.