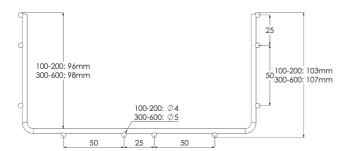

| Product name                               | WMT-100-400 L=3000 HST                                               |     |      |
|--------------------------------------------|----------------------------------------------------------------------|-----|------|
| SKU                                        | 1448618                                                              |     |      |
| Material                                   | Acid-proof steel                                                     |     |      |
| Corrosivity category                       | C1-CX                                                                |     |      |
| Color                                      | Grey                                                                 |     |      |
| Sales unit                                 | MTR                                                                  |     |      |
| Packing size                               | 20 PCE / 60 MTR                                                      |     |      |
| Dimensions (mm)<br>Width   Height   Length | 400                                                                  | 107 | 3000 |
| Weight (kg/pce)                            | 9,53                                                                 |     |      |
| GTIN                                       | 6438377019112                                                        |     |      |
| Surface finish                             | Manufactured of stainless steel in accordance with standard EN 10088 |     |      |

| Dimension L (mm) | 3000 |
|------------------|------|
| Dimension A (mm) | 400  |
| Dimension H (mm) | 107  |