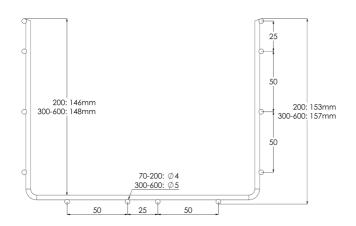

| Product name                               | WMT-150-400 L=3000 HST                                               |     |      |
|--------------------------------------------|----------------------------------------------------------------------|-----|------|
| SKU                                        | 1448625                                                              |     |      |
| Material                                   | Acid-proof steel                                                     |     |      |
| Corrosivity category                       | C1-CX                                                                |     |      |
| Color                                      | Grey                                                                 |     |      |
| Sales unit                                 | MTR                                                                  |     |      |
| Packing size                               | 16 PCE / 48 MTR                                                      |     |      |
| Dimensions (mm)<br>Width   Height   Length | 400                                                                  | 157 | 3000 |
| Weight (kg/pce)                            | 10,98                                                                |     |      |
| GTIN                                       | 6438377019167                                                        |     |      |
| Surface finish                             | Manufactured of stainless steel in accordance with standard EN 10088 |     |      |

| Dimension L (mm) | 3000 |
|------------------|------|
| Dimension A (mm) | 400  |
| Dimension H (mm) | 157  |

MEKA PRO OY Konetie 25 / FI-90620 Oulu, Finland / +358 207 450 800 / meka@meka.eu

© Right to changes reserved. Propria Oy is the owner of all Meka Pro Oy trademarks.