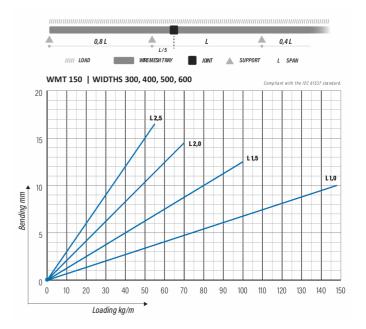

## Wire mesh tray WMT-150-400 L=3000 HST

150 mm height wire mesh tray. Wire mesh trays WMT-150 are light, easy to install and well ventilated. Different material and surface treatment options enable WMT-150 to be used in offices, ICT, food industry and renewable energy solutions. Wire mesh trays are used mainly for lower load capacities, lightweight cables, angular lines or at places with special requirements for ventilation or hygienic.