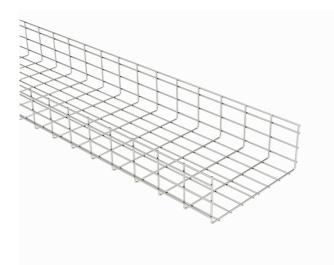

## Wire mesh tray WMT-150-400 L=3000 HST

150 mm height wire mesh tray. Wire mesh trays WMT-150 are light, easy to install and well ventilated. Different material and surface treatment options enable WMT-150 to be used in offices, ICT, food industry and renewable energy solutions. Wire mesh trays are used mainly for lower load capacities, lightweight cables, angular lines or at places with special requirements for ventilation or hygienic.