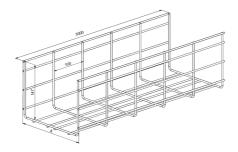

| Dimension L (mm) | 3000 |
|------------------|------|
| Dimension A (mm) | 400  |
| Dimension H (mm) | 157  |

MEKA PRO OY Konetie 25 / FI-90620 Oulu, Finland / +358 207 450 800 / meka@meka.eu

© Right to changes reserved. Propria Oy is the owner of all Meka Pro Oy trademarks.