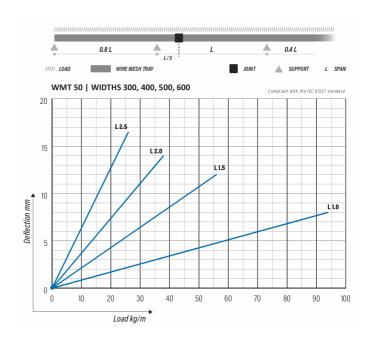

|    |      |
| Packing size                               | 48 PCE / 144 MTR                                                     |    |      |
| Dimensions (mm)<br>Width   Height   Length | 300                                                                  | 57 | 3000 |
| Weight (kg/pce)                            | 6,63                                                                 |    |      |
| GTIN                                       | 6438377019044                                                        |    |      |
| Surface finish                             | Manufactured of stainless steel in accordance with standard EN 10088 |    |      |

| Dimension L (mm) | 3000 |
|------------------|------|
| Dimension A (mm) | 300  |
| Dimension H (mm) | 57   |







## Wire mesh tray WMT-50-300 L=3000 HST