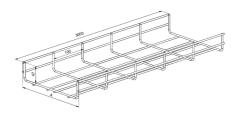

| Dimension L (mm) | 3000 |
|------------------|------|
| Dimension A (mm) | 300  |
| Dimension H (mm) | 57   |