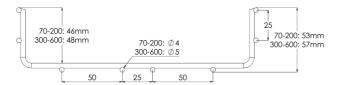

| Product name                               | WMT-50-300 L=3000 HST                                                |    |      |
|--------------------------------------------|----------------------------------------------------------------------|----|------|
| SKU                                        | 1448610                                                              |    |      |
| Material                                   | Acid-proof steel                                                     |    |      |
| Corrosivity category                       | C1-CX                                                                |    |      |
| Color                                      | Grey                                                                 |    |      |
| Sales unit                                 | MTR                                                                  |    |      |
| Packing size                               | 48 PCE / 144 MTR                                                     |    |      |
| Dimensions (mm)<br>Width   Height   Length | 300                                                                  | 57 | 3000 |
| Weight (kg/pce)                            | 6,63                                                                 |    |      |
| GTIN                                       | 6438377019044                                                        |    |      |
| Surface finish                             | Manufactured of stainless steel in accordance with standard EN 10088 |    |      |

| Dimension L (mm) | 3000 |
|------------------|------|
| Dimension A (mm) | 300  |
| Dimension H (mm) | 57   |