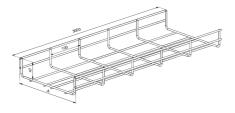

| Dimension L (mm) | 3000 |
|------------------|------|
| Dimension A (mm) | 400  |
| Dimension H (mm) | 57   |

MEKA PRO OY Konetie 25 / FI-90620 Oulu, Finland / +358 207 450 800 / meka@meka.eu

© Right to changes reserved. Propria Oy is the owner of all Meka Pro Oy trademarks.