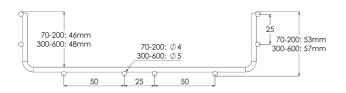

| Product name                               | WMT-50-400                                                                                | L=3000 EG |      |
|--------------------------------------------|-------------------------------------------------------------------------------------------|-----------|------|
| SKU                                        | 1448411                                                                                   |           |      |
| Material                                   | Steel                                                                                     |           |      |
| Corrosivity category                       | C1-C2                                                                                     |           |      |
| Color                                      | Grey                                                                                      |           |      |
| Sales unit                                 | MTR                                                                                       |           |      |
| Packing size                               | 32 PCE / 96 MTR                                                                           |           |      |
| Dimensions (mm)<br>Width   Height   Length | 400                                                                                       | 57        | 3000 |
| Weight (kg/pce)                            | 7,87                                                                                      |           |      |
| GTIN                                       | 6438377018559                                                                             |           |      |
| Surface finish                             | Electroplated with zinc after<br>manufacturing in accordance with<br>standard EN ISO 2081 |           |      |

| Dimension L (mm) | 3000 |
|------------------|------|
| Dimension A (mm) | 400  |
| Dimension H (mm) | 57   |

MEKA PRO OY Konetie 25 / FI-90620 Oulu, Finland / +358 207 450 800 / meka@meka.eu

© Right to changes reserved. Propria Oy is the owner of all Meka Pro Oy trademarks.