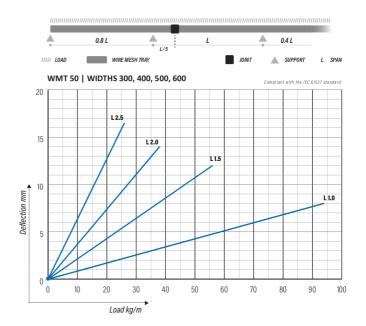

| Product name                               | WMT-50-400                                                                                | L=3000 EG |      |
|--------------------------------------------|-------------------------------------------------------------------------------------------|-----------|------|
| SKU                                        | 1448411                                                                                   |           |      |
| Material                                   | Steel                                                                                     |           |      |
| Corrosivity category                       | C1-C2                                                                                     |           |      |
| Color                                      | Grey                                                                                      |           |      |
| Sales unit                                 | MTR                                                                                       |           |      |
| Packing size                               | 32 PCE / 96 MTR                                                                           |           |      |
| Dimensions (mm)<br>Width   Height   Length | 400                                                                                       | 57        | 3000 |
| Weight (kg/pce)                            | 7,87                                                                                      |           |      |
| GTIN                                       | 6438377018559                                                                             |           |      |
| Surface finish                             | Electroplated with zinc after<br>manufacturing in accordance with<br>standard EN ISO 2081 |           |      |