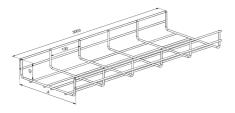

| Dimension L (mm) | 3000 |
|------------------|------|
| Dimension A (mm) | 400  |
| Dimension H (mm) | 57   |

MEKA PRO OY Konetie 25 / FI-90620 Oulu, Finland / +358 207 450 800 / meka@meka.eu

© Right to changes reserved. Propria Oy is the owner of all Meka Pro Oy trademarks.