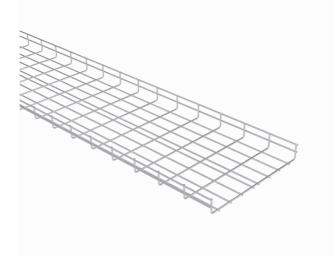

## Wire mesh tray WMT-50-400 L=3000 HST

50 mm height wire mesh tray. Wire mesh trays WMT-50 are light, easy to install and well ventilated. Different material and surface treatment options enable WMT-50 to be used in offices, ICT, food industry and renewable energy solutions. Wire mesh trays are used mainly for lower load capacities, lightweight cables, angular lines or at places with special requirements for ventilation or hygienic.