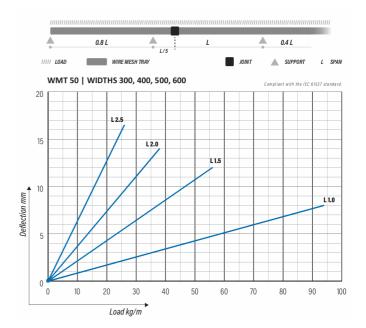

| Product name                               | WMT-50-400 L=3000 HST                                                |    |      |
|--------------------------------------------|----------------------------------------------------------------------|----|------|
| SKU                                        | 1448611                                                              |    |      |
| Material                                   | Acid-proof steel                                                     |    |      |
| Corrosivity category                       | C1-CX                                                                |    |      |
| Color                                      | Grey                                                                 |    |      |
| Sales unit                                 | MTR                                                                  |    |      |
| Packing size                               | 32 PCE / 96 MTR                                                      |    |      |
| Dimensions (mm)<br>Width   Height   Length | 400                                                                  | 57 | 3000 |
| Weight (kg/pce)                            | 8,08                                                                 |    |      |
| GTIN                                       | 6438377019051                                                        |    |      |
| Surface finish                             | Manufactured of stainless steel in accordance with standard EN 10088 |    |      |