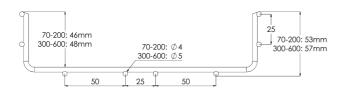

| Product name                               | WMT-50-400 L=3000 HST                                                |    |      |
|--------------------------------------------|----------------------------------------------------------------------|----|------|
| SKU                                        | 1448611                                                              |    |      |
| Material                                   | Acid-proof steel                                                     |    |      |
| Corrosivity category                       | C1-CX                                                                |    |      |
| Color                                      | Grey                                                                 |    |      |
| Sales unit                                 | MTR                                                                  |    |      |
| Packing size                               | 32 PCE / 96 MTR                                                      |    |      |
| Dimensions (mm)<br>Width   Height   Length | 400                                                                  | 57 | 3000 |
| Weight (kg/pce)                            | 8,08                                                                 |    |      |
| GTIN                                       | 6438377019051                                                        |    |      |
| Surface finish                             | Manufactured of stainless steel in accordance with standard EN 10088 |    |      |

| Dimension L (mm) | 3000 |
|------------------|------|
| Dimension A (mm) | 400  |
| Dimension H (mm) | 57   |

MEKA PRO OY Konetie 25 / FI-90620 Oulu, Finland / +358 207 450 800 / meka@meka.eu

© Right to changes reserved. Propria Oy is the owner of all Meka Pro Oy trademarks.