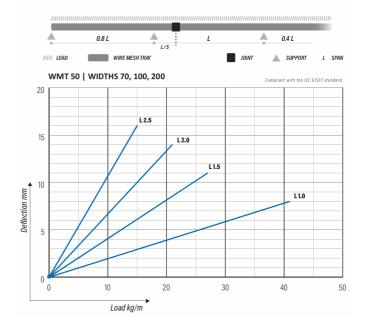

|    |      |
| Packing size                               | 88 PCE / 264 MTR                                                     |    |      |
| Dimensions (mm)<br>Width   Height   Length | 70                                                                   | 53 | 3000 |
| Weight (kg/pce)                            | 2,29                                                                 |    |      |
| GTIN                                       | 6438377019013                                                        |    |      |
| Surface finish                             | Manufactured of stainless steel in accordance with standard EN 10088 |    |      |

| Dimension L (mm) | 3000 |
|------------------|------|
| Dimension A (mm) | 70   |
| Dimension H (mm) | 53   |





MEKA PRO OY Konetie 25 / FI-90620 Oulu, Finland / +358 207 450 800 / meka@meka.eu

© Right to changes reserved. Propria Oy is the owner of all Meka Pro Oy trademarks.



Datasheet 11.10.2021

## Wire mesh tray WMT-50-70 L=3000 HST



MEKA PRO OY Konetie 25 / FI-90620 Oulu, Finland / +358 207 450 800 / meka@meka.eu

© Right to changes reserved. Propria Oy is the owner of all Meka Pro Oy trademarks.