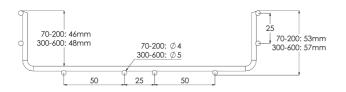

| Dimension L (mm) | 3000 |
|------------------|------|
| Dimension A (mm) | 70   |
| Dimension H (mm) | 53   |

MEKA PRO OY Konetie 25 / FI-90620 Oulu, Finland / +358 207 450 800 / meka@meka.eu

© Right to changes reserved. Propria Oy is the owner of all Meka Pro Oy trademarks.