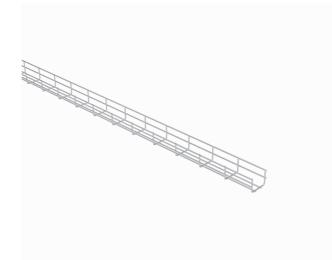

## Wire mesh tray WMT-50-70 L=3000 HST

50 mm height wire mesh tray. Wire mesh trays WMT-50 are light, easy to install and well ventilated. Different material and surface treatment options enable WMT-50 to be used in offices, ICT, food industry and renewable energy solutions. Wire mesh trays are used mainly for lower load capacities, lightweight cables, angular lines or at places with special requirements for ventilation or hygienic.

| Product name                               | WMT-50-70 L=3000 HST                                                 |    |      |
|--------------------------------------------|----------------------------------------------------------------------|----|------|
| SKU                                        | 1448607                                                              |    |      |
| Material                                   | Acid-proof steel                                                     |    |      |
| Corrosivity category                       | C1-CX                                                                |    |      |
| Color                                      | Grey                                                                 |    |      |
| Sales unit                                 | MTR                                                                  |    |      |
| Packing size                               | 88 PCE / 264 MTR                                                     |    |      |
| Dimensions (mm)<br>Width   Height   Length | 70                                                                   | 53 | 3000 |
| Weight (kg/pce)                            | 2,29                                                                 |    |      |
| GTIN                                       | 6438377019013                                                        |    |      |
| Surface finish                             | Manufactured of stainless steel in accordance with standard EN 10088 |    |      |

| Dimension L (mm) | 3000 |
|------------------|------|
| Dimension A (mm) | 70   |
| Dimension H (mm) | 53   |

MEKA PRO OY Konetie 25 / FI-90620 Oulu, Finland / +358 207 450 800 / meka@meka.eu

© Right to changes reserved. Propria Oy is the owner of all Meka Pro Oy trademarks.