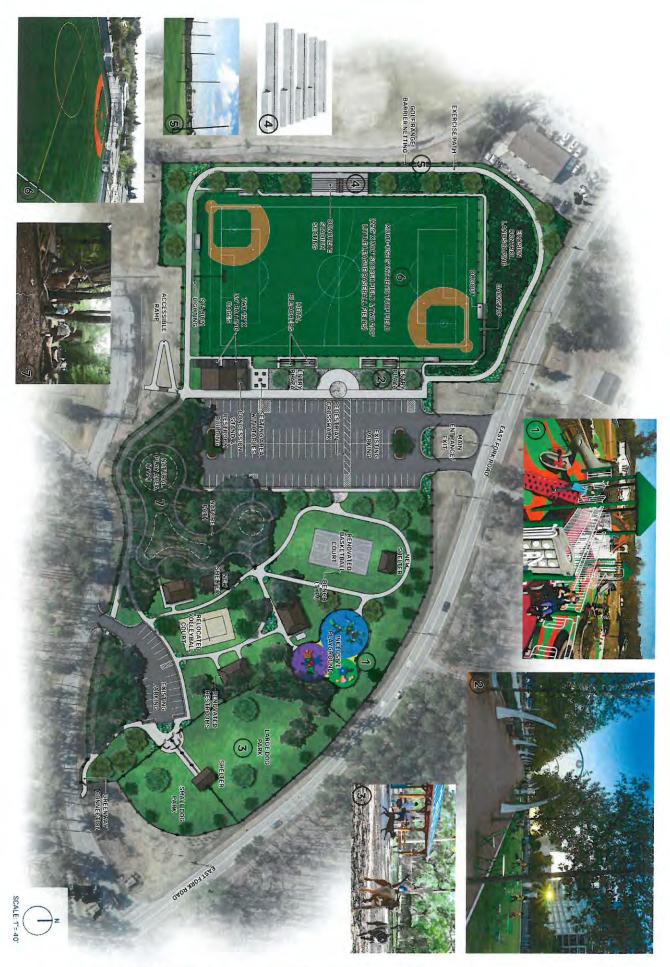

#### Old Business-

Discussion about the Jamestown Park Master Plan Option B- Johnson stated that Council had requested that staff continue to explore options for keeping and repairing the existing baseball fields at Jamestown Park. He said that the updates to the baseball fields would allow for them to be used for soccer as well. He added that staff would present a brief update on that work to the Park and Recreation Steering Committee on April 5<sup>th</sup>. He said that staff would propose that the Committee add the second option to the existing Jamestown Park Master Plan. He noted that staff would present their recommendation to Council at the April 20<sup>th</sup> Town Council meeting. He stated that staff would provide Council with a renovation concept plan and a cost estimate at the meeting.

Council Member Wolfe asked Johnson why the baseball fields would be used for soccer as well. Johnson stated that there was an extremely high demand for the existing soccer fields and that staff believed that a multi-use space would be beneficial for residents. Council Members were happy to hear that residents were using the soccer fields at such a high rate.

Council Members also briefly spoke about the PARTF grant timeline with Johnson.

Council Member Rayborn said that there may need to be further discussion on whether or not the Town needed to provide baseball fields or not. She noted that she had not wanted to exclude the baseball fields from the Master Plan on the basis that a new field was being offered by Diamondback within the proposed Castleton Village plans. She stated that she wanted to evaluate whether or not the renovation of the fields and the inclusion of them within the plan would be a good investment for the Town. Johnson agreed with Council Member Rayborn. He stated that if the Town was going to invest money into a baseball field that there needed to be some additional data on future use. He noted that he would research survey options that would allow staff to collect additional information on the subject.