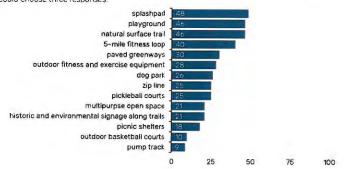

57



# Town of Jamestown COMMUNITY ENGAGEMENT

# Amenities

Each participant ranked the top three amenities they would like to see the Town offer or expand. The items on this list were generated by Department staff. The items staff selected are amenities that the community has asked for, items that are in line with emerging trends, or items that are currently popular and may need to be expanded or renovated. The top responses are a splashpad, playground, and natural surface trails. Respondents were able to choose up to three responses.

Some respondents listed additional amenity needs that included camping and fishing, rock climbing, and a ninja warrior course.

Figure 4 - Responses to the question "Which park amenities would you like to see?" Respondents could choose three responses.



Each participant ranked the top three programs they would like to see the Department offer or expand. Like the list of amenities, the programs on this list were generated by Department staff. The items staff selected are programs that residents have asked for, programs that are in line with current trends, or programs that are popular and may need to be expanded or refreshed. The top responses were for outdoor music and movies, which received twice as many responses as outdoor fitness and wellness classes, the next highest ranked program. Summer camps and afterschool programs were the third highest ranked program. Respondents could choose up to three responses.

Figure 5 - Responses to the question "Which programs would you like to see?" Respondents could choose three responses.



59