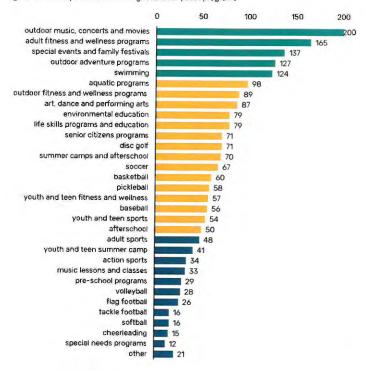

#### Old Business-

Discussion about the Jamestown Park Master Plan Option B- Johnson stated that Council had requested that staff continue to explore options for keeping and repairing the existing baseball fields at Jamestown Park. He said that the updates to the baseball fields would allow for them to be used for soccer as well. He added that staff would present a brief update on that work to the Park and Recreation Steering Committee on April 5<sup>th</sup>. He said that staff would propose that the Committee add the second option to the existing Jamestown Park Master Plan. He noted that staff would present their recommendation to Council at the April 20<sup>th</sup> Town Council meeting. He stated that staff would provide Council with a renovation concept plan and a cost estimate at the meeting.

Council Member Wolfe asked Johnson why the baseball fields would be used for soccer as well. Johnson stated that there was an extremely high demand for the existing soccer fields and that staff believed that a multi-use space would be beneficial for residents. Council Members were happy to hear that residents were using the soccer fields at such a high rate.

Council Members also briefly spoke about the PARTF grant timeline with Johnson.

Council Member Rayborn said that there may need to be further discussion on whether or not the Town needed to provide baseball fields or not. She noted that she had not wanted to exclude the baseball fields from the Master Plan on the basis that a new field was being offered by Diamondback within the proposed Castleton Village plans. She stated that she wanted to evaluate whether or not the renovation of the fields and the inclusion of them within the plan would be a good investment for the Town. Johnson agreed with Council Member Rayborn. He stated that if the Town was going to invest money into a baseball field that there needed to be some additional data on future use. He noted that he would research survey options that would allow staff to collect additional information on the subject.