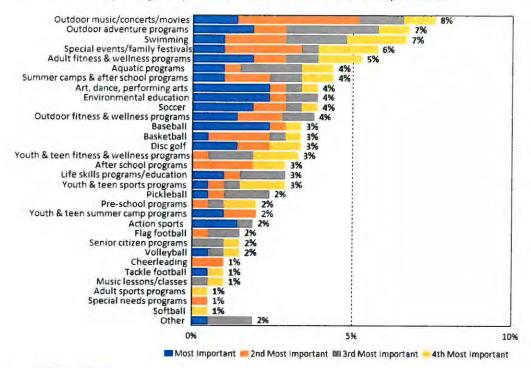

## Q3. Programs/Activities Respondent Households Have a Need For

by percentage of respondents (multiple choices could be made)



Source: ETC Institute (2019)

Page 7

#### Q3-1. Estimated Number of Households That Have a Need for Various Programs/Activities

by number of households based on 1,609 households in the Town of Jamestown



# Q3-2. How Well Programs/Activities Meet the Needs of Respondent Households



Source: ETC Institute (2019)

Page 9

#### Q3-3. Estimated Number of Households Whose Needs for Programs/Activities Are Being Partly Met or Not Met

by number of households based on 1,609 households in the Town of Jamestown



#### Q4. Programs That Are Most Important to Households (under 18)

by percentage of respondents who selected the items as one of their top four choices



Source: ETC Institute (2019)



Page 11

#### Q5. Programs That Are Most Important to Households (18+)

by percentage of respondents who selected the items as one of their top four choices



# Q6. Parks and Facilities Respondent Households Have Used in the Past 12 Months

by percentage of respondents (multiple choices could be made)



Source: ETC Institute (2019)

Page 13

#### Q6a. How Many Times Respondent Households Have Visited Parks or Facilities

by percentage of respondents who have used parks and facilities



# Q7. In the past 12 months, have you or any member of your household participated in any SPECIAL EVENTS offered by the Town of Jamestown Parks and Recreation Department?

by percentage of respondents



Source: ETC Institute (2019)

Page 15

# Q7a. How would you rate the