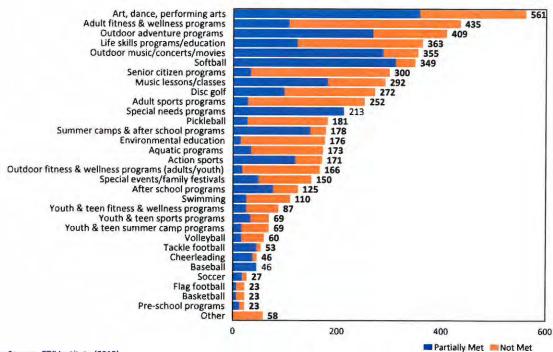

# Q2. Facilities/Amenities That Are Most Important to Households

by percentage of respondents who selected the items as one of their top four choices



#### Q3. Programs/Activities Respondent Households Have a Need For

by percentage of respondents (multiple choices could be made)



Source: ETC Institute (2019)

Page 7

#### Q3-1. Estimated Number of Households That Have a Need for Various Programs/Activities

by number of households based on 1,609 households in the Town of Jamestown



# Q3-2. How Well Programs/Activities Meet the Needs of Respondent Households



Source: ETC Institute (2019)

Page 9

#### Q3-3. Estimated Number of Households Whose Needs for Programs/Activities Are Being Partly Met or Not Met

by number of households based on 1,609 households in the Town of Jamestown



#### Q4. Programs That Are Most Important to Households (under 18)

by percentage of respondents who selected the items as one of their top four choices



Source: ETC Institute (2019)



Page 11

#### Q5. Programs That Are Most Important to Households (18+)

by percentage of respondents who selected the items as one of their top four choices



# Q6. Parks and Facilities Respondent Households Have Used in the Past 12 Months

by percentage of respondents (multiple choices could be made)



Source: ETC Institute (2019)

Page 13

#### Q6a. How Many Times Respondent Households Have Visited Parks or Facilities

by percentage of respondents who have used parks and facilities



# Q7. In the past 12 months, have you or any member of your household participated in any SPECIAL EVENTS offered by