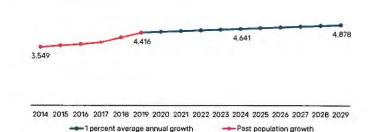

in Guilford County is approximately 1 percent. Based on the correlation method of population projections, which uses growth rates of nearby communities or overall regions, this plan will use an average annual growth rate of 1 percent to project future population growth in Jamestown. The estimate of the Town's 2019 population is 4.416, according to the Town's planning department.

The numbers reflected in this project are partially derived from historic growth. Due to the community's growth potential and an increase in recent residential building permits. it is likely that the community's growth rate may increase within the 10-year planning horizon.

Figure 2 - Historic population growth with correlation projection of a 1 percent average annual growth rate for the 10-year planning horizon



| die 5 - Average Armaar Growth Rates für each junsaiction |                |                   |
|----------------------------------------------------------|----------------|-------------------|
| UNITED STATES                                            | NORTH CAROLINA | TOWN OF JAMESTOWN |
| 0.7%                                                     | 1%             | 0.98%             |

47.2% of Jamestown residents have earned 4.1% of Jamestown residents who are civila bachelor's degree or higher.

ians and over the age of 16 are unemployed.

2.45 people per household is the average household size in Jamestown.

42% of Jamestown's households have one or more children.

# RACE + ETHNICITY

The analysis shows that Jamestown's racial demographic is predominately white, with nearly 80 per