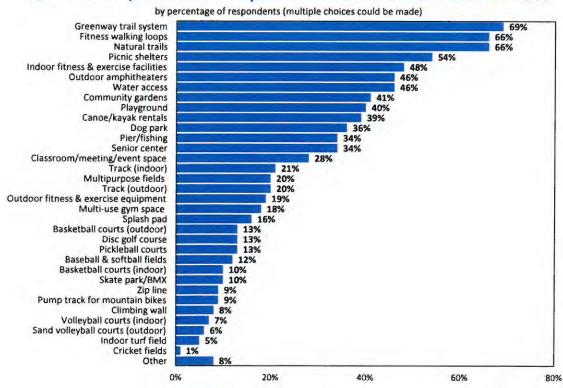

#### Old Business-

Discussion about the Jamestown Park Master Plan Option B- Johnson stated that Council had requested that staff continue to explore options for keeping and repairing the existing baseball fields at Jamestown Park. He said that the updates to the baseball fields would allow for them to be used for soccer as well. He added that staff would present a brief update on that work to the Park and Recreation Steering Committee on April 5<sup>th</sup>. He said that staff would propose that the Committee add the second option to the existing Jamestown Park Master Plan. He noted that staff would present their recommendation to Council at the April 20<sup>th</sup> Town Council meeting. He stated that staff would provide Council with a renovation concept plan and a cost estimate at the meeting.

Council Members also briefly spoke about the PARTF grant timeline with Johnson.

Council Member Rayborn said that there may need to be further discussion on whether or not the Town needed to provide baseball fields or not. She noted that she had not wanted to exclude the baseball fields from the Master Plan on the basis that a new field was being offered by Diamondback within the proposed Castleton Village plans. She stated that she wanted to evaluate whether or not the renovation of the fields and the inclusion of them within the plan would be a good investment for the Town. Johnson agreed with Council Member Rayborn. He stated that if the Town was going to invest money into a baseball field that there needed to be some additional data on future use. He noted that he would research survey options that would allow staff to collect additional information on the subject.