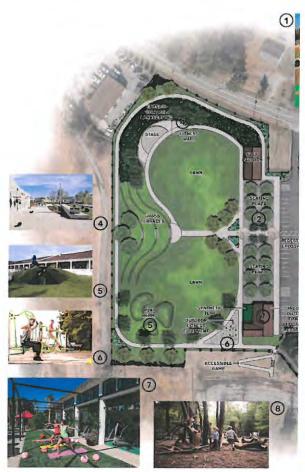

#### Old Business-

Discussion about the Jamestown Park Master Plan Option B- Johnson stated that Council had requested that staff continue to explore options for keeping and repairing the existing baseball fields at Jamestown Park. He said that the updates to the baseball fields would allow for them to be used for soccer as well. He added that staff would present a brief update on that work to the Park and Recreation Steering Committee on April 5<sup>th</sup>. He said that staff would propose that the Committee add the second option to the existing Jamestown Park Master Plan. He noted that staff would present their recommendation to Council at the April 20<sup>th</sup> Town Council meeting. He stated that staff would provide Council with a renovation concept plan and a cost estimate at the meeting.

Council Member Wolfe asked Johnson why the baseball fields would be used for soccer as well. Johnson stated that there was an extremely high demand for the existing soccer fields and that staff believed that a multi-use space would be beneficial for residents. Council Members were happy to hear that residents were using the soccer fields at such a high rate.

Council Members also briefly spoke about the PARTF grant timeline with Johnson.

Council Member Rayborn said that there may need to be further discussion on whether or not the Town needed to provide baseball fields or not. She noted that she had not wanted to exclude the baseball fields from the Master Plan on the basis that a new field was being offered by Diamondback within the proposed Castleton Village plans. She stated that she wanted to evaluate whether or not the renovation of the fields and the inclusion of them within the plan would be a good investment for the Town. Johnson agreed with Council Member Rayborn. He stated that if the Town was going to invest money into a baseball field that there needed to be some additional data on future use. He noted that he would research survey options that would allow staff to collect additional information on the subject.