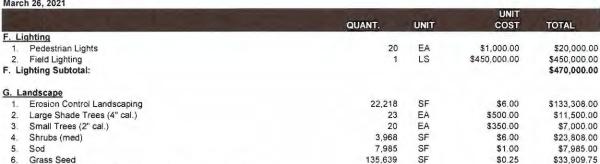

cans                                       | 12      | EA       | \$1,500.00   | \$18,000.00                  |
| 6.                | Cafe Tables                                      | 5       | EA       | \$1,000.00   | \$5,000.00                   |
| 7.                | Picnic Tables                                    | 10      | EA       | \$3,000.00   | \$30,000.00                  |
| 8.                | Outdoor Comfortable Seating                      | 1       | LS       | \$7,500.00   | \$7,500.00                   |
| E Fai             | rnishings & Signs Subtotal:                      |         |          |              | \$90,500.00                  |

#### Jamestown Park

**Alternative Concept** 

#### **MCADAMS** Jamestown, NC **Estimation of Probable Cost**

March 26, 2021



| Soil Amendments                        | 1      | LS | \$500.00 | \$500.00     |
|----------------------------------------|--------|----|----------|--------------|
| 10. Irrigation (Sod S.F. + Mulch S.F.) | 12,713 | SF | \$0.65   | \$8,263.45   |
| G. Landscape Subtotal:                 |        |    |          | \$229,134.20 |
| Summary By Area                        |        |    |          |              |

44

44

CY

CY

\$35.00

\$30.00

\$1,540.00

\$1,320.00

|                                   | % OF TOTAL EX        | XTENSION       |
|-----------------------------------|----------------------|----------------|
| A. Site Preparation and Earthwork | 23%                  | \$1,284,002.00 |
| B. Infrastructure                 | 4%                   | \$234,000.00   |
| C. Paving