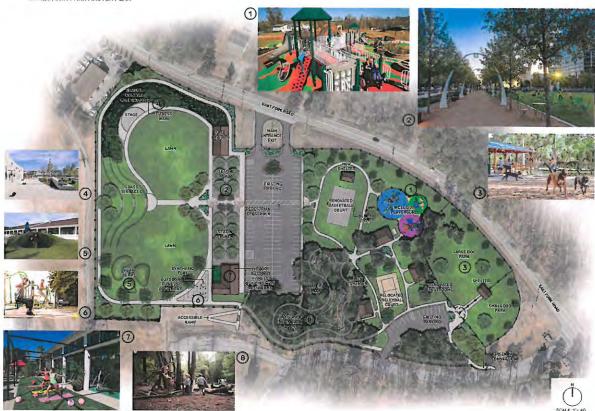

#### Old Business-

Discussion about the Jamestown Park Master Plan Option B- Johnson stated that Council had requested that staff continue to explore options for keeping and repairing the existing baseball fields at Jamestown Park. He said that the updates to the baseball fields would allow for them to be used for soccer as well. He added that staff would present a brief update on that work to the Park and Recreation Steering Committee on April 5<sup>th</sup>. He said that staff would propose that the Committee add the second option to the existing Jamestown Park Master Plan. He noted that staff would present their recommendation to Council at the April 20<sup>th</sup> Town Council meeting. He stated that staff would provide Council with a renovation concept plan and a cost estimate at the meeting.

Council Member Wolfe asked Johnson why the baseball fields would be used for soccer as well. Johnson stated that there was an extremely high demand for the existing soccer fields and that staff believed that a multi-use space would be beneficial for residents. Council Members were happy to hear that residents were using the soccer fields at such a high rate.

Council Members also briefly spoke about the PARTF grant timeline with Johnson.

Council Member Rayborn said that there may need to be further discussion on whether or not the Town needed to provide baseball fields or not. She noted that she had not wanted to exclude the baseball fields from the Master Plan on the basis that a new field was being offered by Diamondback within the proposed Castleton Village plans. She stated that she wanted to evaluate whether or not the renovation of the fields and the inclusion of them within the plan would be a good investment for the Town. Johnson agreed with Council Member Rayborn. He stated that if the Town was going to invest money into a baseball field that there needed to be some additional data on future use. He noted that he would research survey options that would allow staff to collect additional information on the subject.