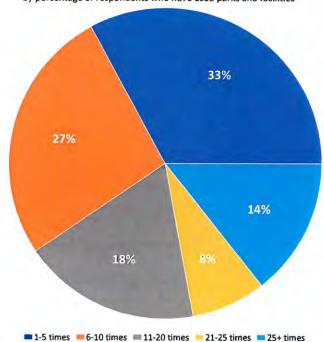

tivities Are Being Partly Met or Not Met

by number of households based on 1,609 households in the Town of Jamestown



#### Q4. Programs That Are Most Important to Households (under 18)

by percentage of respondents who selected the items as one of their top four choices



Source: ETC Institute (2019)



Page 11

#### Q5. Programs That Are Most Important to Households (18+)

by percentage of respondents who selected the items as one of their top four choices



# Q6. Parks and Facilities Respondent Households Have Used in the Past 12 Months

by percentage of respondents (multiple choices could be made)



Source: ETC Institute (2019)

Page 13

#### Q6a. How Many Times Respondent Households Have Visited Parks or Facilities

by percentage of respondents who have used parks and facilities



# Q7. In the past 12 months, have you or any member of your household participated in any SPECIAL EVENTS offered by the Town of Jamestown Parks and Recreation Department?

by percentage of respondents



Source: ETC Institute (2019)

Page 15

# Q7a. How would you rate the overall quality of SPECIAL EVENTS that you and members of your household have participated in?

by percentage of respondents who have participated in special events



#### Q8. Ways Respondents Learn About Parks, Facilities and Special Events

by percentage of respondents (multiple choices could be made)



**SETC** 

Page 17

#### Q9. Reasons Respondent Households Used Parks and Facilities

by percentage of respondents (multiple choices could be made)



#### Q10. Reasons Preventing Use of Parks and Facilities





Sou