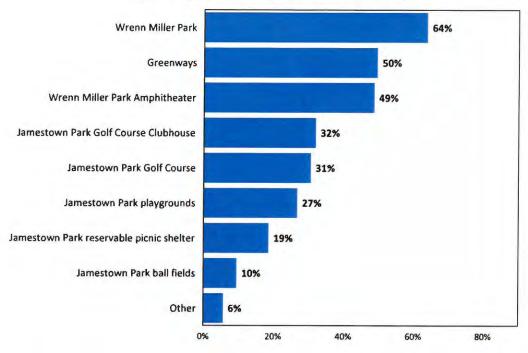

# Q3-2. How Well Programs/Activities Meet the Needs of Respondent Households



Source: ETC Institute (2019)

Page 9

#### Q3-3. Estimated Number of Households Whose Needs for Programs/Activities Are Being Partly Met or Not Met

by number of households based on 1,609 households in the Town of Jamestown



#### Q4. Programs That Are Most Important to Households (under 18)

by percentage of respondents who selected the items as one of their top four choices



Source: ETC Institute (2019)



Page 11

#### Q5. Programs That Are Most Important to Households (18+)

by percentage of respondents who selected the items as one of their top four choices



# Q6. Parks and Facilities Respondent Households Have Used in the Past 12 Months

by percentage of respondents (multiple choices could be made)



Source: ETC Institute (2019)

Page 13

#### Q6a. How Many Times Respondent Households Have Visited Parks or Facilities

by percentage of respondents who have used parks and facilities



# Q7. In the past 12 months, have you or any member of your household participated in any SPECIAL EVENTS offered by the Town of Jamestown Parks and Recreation Department?

by percentage of respondents



Source: ETC Institute (2019)

Page 15

# Q7a. How would you rate the overall quality of SPECIAL EVENTS that you and members of your household have participated in?

by percentage of respondents who have participated in special events



#### Q8. Ways Respondents Learn About Parks, Facilities and Special Events

by percentage of respondents (multiple choices could be made)



**SETC** 

Page 17

#### Q9.