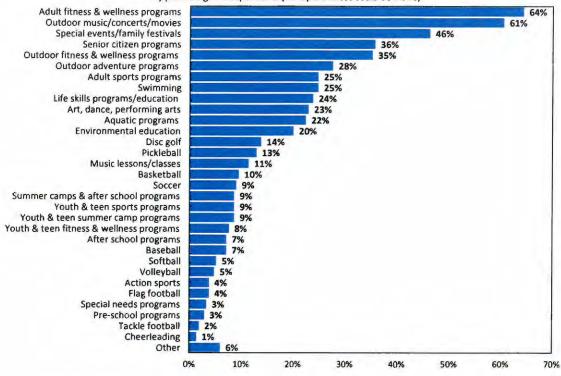

hat Have a **Need for Various Facilities/Amenities**

by number of households based on 1,609 households in the Town of Jamestown



SETC

Page 3

#### Q1-2. How Well Facilities/Amenities Meet the Needs of Respondent Households

by percentage of respondents with a need for facilities



# Q1-3. Estimated Number of Households Whose Needs for Facilities/Amenities Are Being Partly Met or Not Met

by number of households based on 1,609 households in the Town of Jamestown



Source: ETC Institute (2019)

Page 5

#### Q2. Facilities/Amenities That Are Most Important to Households

by percentage of respondents who selected the items as one of their top four choices



#### Q3. Programs/Activities Respondent Households Have a Need For

by percentage of respondents (multiple choices could be made)



Source: ETC Institute (2019)

Page 7

#### Q3-1. Estimated Number of Households That Have a Need for Various Programs/Activities

by number of households based on 1,609 households in the Town of Jamestown



# Q3-2. How Well Programs/Activities Meet the Needs of Respondent Households



Source: ETC Institute (2019)

Page 9

#### Q3-3. Estimated Number of Households Whose Needs for Programs/Activities Are Being Partly Met or Not Met

by number of households based on 1,609 households in the Town of Jamestown



#### Q4. Programs That Are Most Important to Households (under 18)

by percentage of respondents who selected the items as one of their top four choices



Source: ETC Institute (2019)



Page 11

#### Q5. Programs That Are Most Important to Households (18+)

by percentage of respon