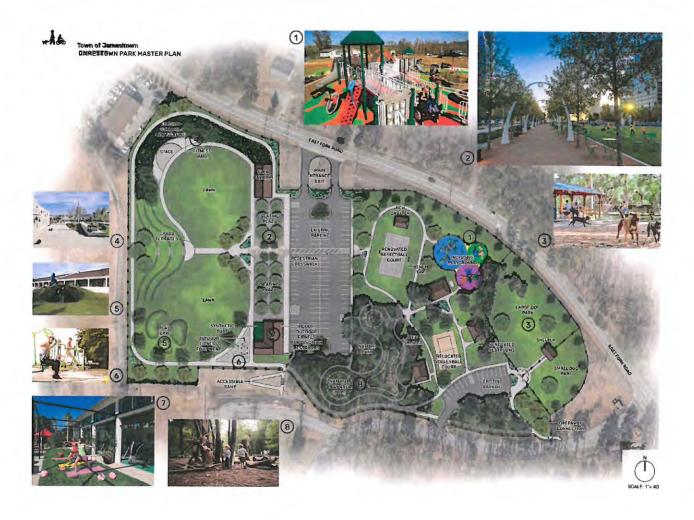

#### Old Business-

Discussion about the Jamestown Park Master Plan Option B- Johnson stated that Council had requested that staff continue to explore options for keeping and repairing the existing baseball fields at Jamestown Park. He said that the updates to the baseball fields would allow for them to be used for soccer as well. He added that staff would present a brief update on that work to the Park and Recreation Steering Committee on April 5<sup>th</sup>. He said that staff would propose that the Committee add the second option to the existing Jamestown Park Master Plan. He noted that staff would present their recommendation to Council at the April 20<sup>th</sup> Town Council meeting. He stated that staff would provide Council with a renovation concept plan and a cost estimate at the meeting.

Council Member Wolfe asked Johnson why the baseball fields would be used for soccer as well. Johnson stated that there was an extremely high demand for the existing soccer fields and that staff believed that a multi-use space would be beneficial for residents. Council Members were happy to hear that residents were using the soccer fields at such a high rate.

Council Members also briefly spoke about the PARTF grant timeline with Johnson.

Council Member Rayborn said that there may need to be further discussion on whether or not the Town needed to provide baseball fields or not. She noted that she had not wanted to exclude the baseball fields from the Master Plan on the basis that a new field was being offered by Diamondback within the proposed Castleton Village plans. She stated that she wanted to evaluate whether or not the renovation of the fields and the inclusion of them within the plan would be a good investment for the Town. Johnson agreed with Council Member Rayborn. He stated that if the Town was going to invest money into a baseball field that there needed to be some additional data on future use. He noted that he would research survey options that would allow staff to collect additional information on the subject.