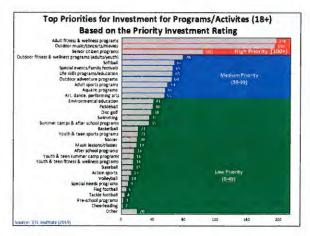

#### Old Business-

Discussion about the Jamestown Park Master Plan Option B- Johnson stated that Council had requested that staff continue to explore options for keeping and repairing the existing baseball fields at Jamestown Park. He said that the updates to the baseball fields would allow for them to be used for soccer as well. He added that staff would present a brief update on that work to the Park and Recreation Steering Committee on April 5<sup>th</sup>. He said that staff would propose that the Committee add the second option to the existing Jamestown Park Master Plan. He noted that staff would present their recommendation to Council at the April 20<sup>th</sup> Town Council meeting. He stated that staff would provide Council with a renovation concept plan and a cost estimate at the meeting.

Council Members also briefly spoke about the PARTF grant timeline with Johnson.

Council Member Rayborn said that there may need to be further discussion on whether or not the Town needed to provide baseball fields or not. She noted that she had not wanted to exclude the baseball fields from the Master Plan on the basis that a new field was being offered by Diamondback within the proposed Castleton Village plans. She stated that she wanted to evaluate whether or not the renovation of the fields and the inclusion of them within the plan would be a good investment for the Town. Johnson agreed with Council Member Rayborn. He stated that if the Town was going to invest money into a baseball field that there needed to be some additional data on future use. He noted that he would research survey options that would allow staff to collect additional information on the subject.