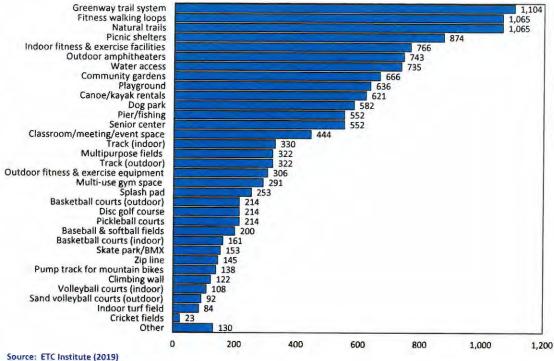

#### Old Business-

Discussion about the Jamestown Park Master Plan Option B- Johnson stated that Council had requested that staff continue to explore options for keeping and repairing the existing baseball fields at Jamestown Park. He said that the updates to the baseball fields would allow for them to be used for soccer as well. He added that staff would present a brief update on that work to the Park and Recreation Steering Committee on April 5<sup>th</sup>. He said that staff would propose that the Committee add the second option to the existing Jamestown Park Master Plan. He noted that staff would present their recommendation to Council at the April 20<sup>th</sup> Town Council meeting. He stated that staff would provide Council with a renovation concept plan and a cost estimate at the meeting.

Council Members also briefly spoke about the PARTF grant timeline with Johnson.

Council Member Rayborn said that there may need to be further discussion on whether or not the Town needed to provide baseball fields or not. She noted that she had not wanted to exclude the baseball fields from the Master Plan on the basis that a new field was being offered by Diamondback within the proposed Castleton Village plans. She stated that she wanted to evaluate whether or not the renovation of the fields and the inclusion of them within the plan would be a good investment for the Town. Johnson agreed with Council Member Rayborn. He stated that if the Town was going to invest money into a baseball field that there needed to be some additional data on future use. He noted that he would research survey options that would allow staff to collect additional information on the subject.