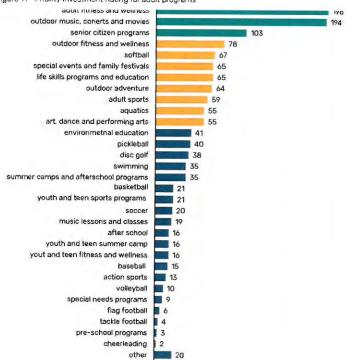

#### Old Business-

Discussion about the Jamestown Park Master Plan Option B- Johnson stated that Council had requested that staff continue to explore options for keeping and repairing the existing baseball fields at Jamestown Park. He said that the updates to the baseball fields would allow for them to be used for soccer as well. He added that staff would present a brief update on that work to the Park and Recreation Steering Committee on April 5<sup>th</sup>. He said that staff would propose that the Committee add the second option to the existing Jamestown Park Master Plan. He noted that staff would present their recommendation to Council at the April 20<sup>th</sup> Town Council meeting. He stated that staff would provide Council with a renovation concept plan and a cost estimate at the meeting.

Council Member Wolfe asked Johnson why the baseball fields would be used for soccer as well. Johnson stated that there was an extremely high demand for the existing soccer fields and that staff believed that a multi-use space would be beneficial for residents. Council Members were happy to hear that residents were using the soccer fields at such a high rate.

Council Members also briefly spoke about the PARTF grant timeline with Johnson.

Council Member Rayborn said that there may need to be further discussion on whether or not the Town needed to provide baseball fields or not. She noted that she had not wanted to exclude the baseball fields from the Master Plan on the basis that a new field was being offered by Diamondback within the proposed Castleton Village plans. She stated that she wanted to evaluate whether or not the renovation of the fields and the inclusion of them within the plan would be a good investment for the Town. Johnson agreed with Council Member Rayborn. He stated that if the Town was going to invest money into a baseball field that there needed to be some additional data on future use. He noted that he would research survey options that would allow staff to collect additional information on the subject.