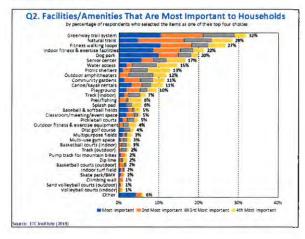

ere:

- Dog park-514 households
- Fitness walking loops-503 households Senior center-491 households
- 4. Community gardens-478 households

The estimated number of households that have unmet needs for each of the 34 facilities/amenities that were assessed is shown in the chart below.



SETC

Page ir

Facility/Amenity Importance: In addition to assessing the needs for each facility, ETC Institute also assessed the importance that residents placed on each facility/amenity. Based on the sum of respondents' top four choices, the three most important facilities/amenities to residents were:

- Greenway trail system- 32%
  Natural trails- 29%
- Fitness walking loops- 27%

The percentage of residents who selected each facility/amenity as one of their top four choices is shown in the chart below.



Priorities for Facility Investments: The Priority Investment Rating (PIR) was developed by ETC Institute to provide organizations with an objective tool for evaluating the priority that should be placed on recreation and parks investments. The Priority Investment Rating (PIR) equally weights (1) the importance that residents place on facilities/amenities and (2) how many residents have unmet needs for the facility. ( Details regarding the methodology for this analysis are provided in Section 2 of this report.]

Based the Priority Investment Rating (PIR), the following eight facilities/amenities were rated as high priorities for investment:

- Fitness walking loops (PIR=181)
- Dog park (PIR=163)
- Senior center (PIR=148)
- Greenway trail system (PIR=144)
- Natural trails (PIR=134)
- Indoo