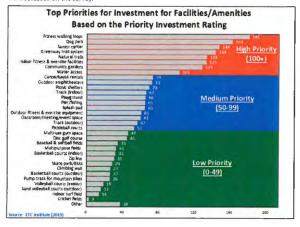

investments. The Priority Investment Rating (PIR) equally weights (1) the importance that residents place on facilities/amenities and (2) how many residents have unmet needs for the facility. ( Details regarding the methodology for this analysis are provided in Section 2 of this report.]

Based the Priority Investment Rating (PIR), the following eight facilities/amenities were rated as high priorities for investment:

- Fitness walking loops (PIR=181)
- Dog park (PIR=163)
- Senior center (PIR=148)
- Greenway trail system (PIR=144)
- Natural trails (PIR=134)
- Indoor fitness & exercise facilities (PIR= 133)
- Community gardens (PIR=129)
- Water access (PIR= 103)

The chart below shows the Priority Investment Rating for each of the 34 facilities/amenities that were assessed on the survey.



SETC

#### Program/Activity Needs and Priorities

Programming Needs. Respondents were also asked to identify if their household had a need for 32 programs/activities and rate how well their needs for each program/activity were currently being met. Based on this analysis, ETC institute was able to estimate the number of households in the community that had "unmet" needs for each program.

The three programs with the highest number of households that had unmet needs were:

- Art, dance, performing arts -561
- Adult fitness & wellness programs -435
- Outdoor adventure programs -409

The estimated number of households that have unmet needs for each of the 32 programs/activities that were assessed is shown in the chart below.



Program/Activity Importance. In addition to assessing the needs