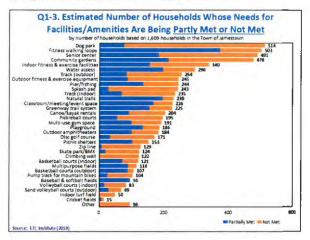

lowing pages.

#### Facility/Amenity Needs and Priorities

Facility/Amenity Needs: Respondents were asked to identify if their household had a need for 34 facilities/amenities and rate how well their needs for each were currently being met. Based on this analysis, ETC Institute was able to estimate the number of households in the community that had the greatest "unmet" need for various parks and facilities/amenities.

The four facilities/amenities with the highest number of households that have an unmet need were:

- Dog park-514 households
- Fitness walking loops-503 households Senior center-491 households
- 4. Community gardens-478 households

The estimated number of households that have unmet needs for each of the 34 facilities/amenities that were assessed is shown in the chart below.



SETC

Page ir

Facility/Amenity Importance: In addition to assessing the needs for each facility, ETC Institute also assessed the importance that residents placed on each facility/amenity. Based on the sum of respondents' top four choices, the three most important facilities/amenities to residents were:

- Greenway trail system- 32%
  Natural trails- 29%
- Fitness walking loops- 27%

The percentage of residents who selected each facility/amenity as one of their top four choices is shown in the chart below.



Priorities for Facility Investments: The Priority Investment Rating (PIR) was developed by ETC Institute to provide organizations with an objective tool for evaluating the priority that should be placed on recreation and parks investments. The Priority Investment Rating (PIR) equall