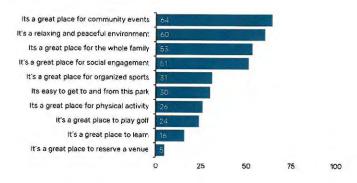

to choose up to three responses.

Figure 2 - Responses to the question "What community values do you hold?" Respondents could



# Reasons for Visiting Parks

The project team also asked residents about their reasons for visiting parks. Figure 3 shows that people visit Jamestown Parks because it is a great place for community events, because it is a relaxing and peaceful environment, and because it is a great place for the whole family. These results provide implications about what types of parks and facilities are needed to meet resident's expectations of what creates a high-quality park experience. Respondents were able to choose up to three responses.

Figure 3 - Responses to the question "What are your reasons for visiting Jamestown's parks?" Respondents could choose three responses.



57



# Town of Jamestown COMMUNITY ENGAGEMENT

# Amenities

Each participant ranked the top three amenities they would like to see the Town offer or expand. The items on this list were generated by Department staff. The items staff selected are amenities that the community has asked for, items that are in line with emerging trends, or items that are currently popular and may need to be expanded or renovated. The top responses are a splashpad, playground, and natural surface trails. Respondents were able to choose up to three responses.

Some respondents listed additional amenity needs that included camping and fishing, rock climbing, and a ninja warrior course.

Figure 4 - Responses to the question "Which park amenities would you like to see?" Respondents could choose three responses.