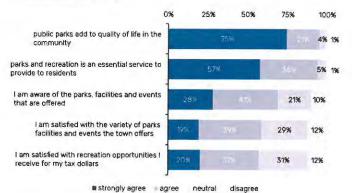

pleted the survey. The overall results for a sample of that size have a precision of at least +/- 6.5 percent at the 95 percent level of confidence.

This section includes a summary of the survey results. The full survey report can be found in the Appendix.

# SATISFACTION

The statistically valid survey asked residents about their level of agreement with various statements regarding parks and recreation in Jamestown. Results show that residents overwhelmingly agree that parks and recreation add to the quality of life in Jamestown, but only 57 percent agree that they are receiving adequate opportunities for parks and recreation based on their tax dollars contributed.

Figure 7 - Respondents level of agreement with statements regarding the Town of Jamestown Parks and Recreation Department



# PRIORITY INVESTMENT RATING

The survey administrator developed the priority investment rating to provide organizations with an objective tool for evaluating the priority that should be placed on recreation and parks investments. The priority investment rating equally weights the importance that residents place on the program or amenity and how many residents have unmet needs for the program or amenity. Since decisions related to future investments should consider both the level of unmet need and the importance of facilities and programs, the priority investment rating weights each of these components equally.

The results of the priority investment rating rank results as high, medium, and low priority.

High Priority Areas are those with a priority investment rating of at least 100. A