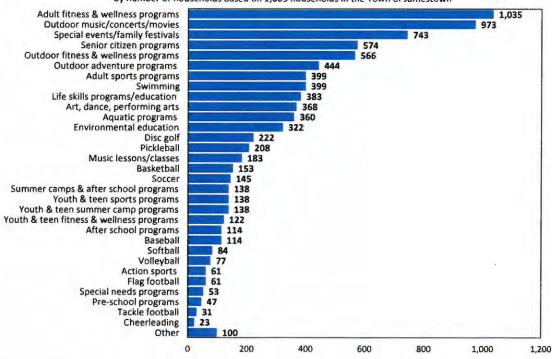

pondent Households

by percentage of respondents with a need for facilities



# Q1-3. Estimated Number of Households Whose Needs for Facilities/Amenities Are Being Partly Met or Not Met

by number of households based on 1,609 households in the Town of Jamestown



Source: ETC Institute (2019)

Page 5

#### Q2. Facilities/Amenities That Are Most Important to Households

by percentage of respondents who selected the items as one of their top four choices



#### Q3. Programs/Activities Respondent Households Have a Need For

by percentage of respondents (multiple choices could be made)



Source: ETC Institute (2019)

Page 7

#### Q3-1. Estimated Number of Households That Have a Need for Various Programs/Activities

by number of households based on 1,609 households in the Town of Jamestown



# Q3-2. How Well Programs/Activities Meet the Needs of Respondent Households



Source: ETC Institute (2019)

Page 9

#### Q3-3. Estimated Number of Households Whose Needs for Programs/Activities Are Being Partly Met or Not Met

by number of households based on 1,609 households in the Town of Jamestown



#### Q4. Programs That Are Most Important to Households (under 18)

by percentage of respondents who selected the items as one of their top four choices



Source: ETC Institute (2019)



Page 11

#### Q5. Programs That Are Most Important to Households (18+)

by percentage of respondents who selected the items as one of their top four choices



# Q6. Parks and Facilities Respondent Households Have Used in the Past 12 Months

by percentage of respondents (multiple choices could be made)