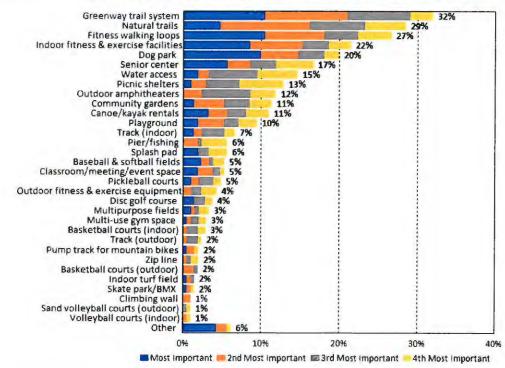

arts and Graphs



#### Q1. Facilities/Amenities Respondent Households Have a Need For



#### Q1-1. Estimated Number of Households That Have a **Need for Various Facilities/Amenities**

by number of households based on 1,609 households in the Town of Jamestown



SETC

Page 3

#### Q1-2. How Well Facilities/Amenities Meet the Needs of Respondent Households

by percentage of respondents with a need for facilities



# Q1-3. Estimated Number of Households Whose Needs for Facilities/Amenities Are Being Partly Met or Not Met

by number of households based on 1,609 households in the Town of Jamestown



Source: ETC Institute (2019)

Page 5

#### Q2. Facilities/Amenities That Are Most Important to Households

by percentage of respondents who selected the items as one of their top four choices



#### Q3. Programs/Activities Respondent Households Have a Need For

by percentage of respondents (multiple choices could be made)



Source: ETC Institute (2019)

Page 7

#### Q3-1. Estimated Number of Households That Have a Need for Various Programs/Activities

by number of households based on 1,609 households in the Town of Jamestown



# Q3-2. How Well Programs/Activities Meet the Needs of Respondent Households



Source: ETC Institute (2019)

Page 9

#### Q3-3. Estimated Number of Households Whose Needs for Programs/Activities Are Being Partly Met or Not Met

by number of households based on 1,609 households in the Town of Jamestown



#### Q4. Programs That Are Most Important to Households (under 18)

by percentage of respondents who selected the items as one of their top four choic