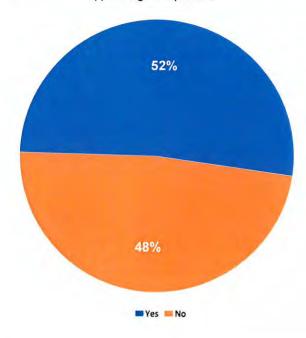

respondents who selected the items as one of their top four choices



Source: ETC Institute (2019)



Page 11

#### Q5. Programs That Are Most Important to Households (18+)

by percentage of respondents who selected the items as one of their top four choices



# Q6. Parks and Facilities Respondent Households Have Used in the Past 12 Months

by percentage of respondents (multiple choices could be made)



Source: ETC Institute (2019)

Page 13

#### Q6a. How Many Times Respondent Households Have Visited Parks or Facilities

by percentage of respondents who have used parks and facilities



# Q7. In the past 12 months, have you or any member of your household participated in any SPECIAL EVENTS offered by the Town of Jamestown Parks and Recreation Department?

by percentage of respondents



Source: ETC Institute (2019)

Page 15

# Q7a. How would you rate the overall quality of SPECIAL EVENTS that you and members of your household have participated in?

by percentage of respondents who have participated in special events



#### Q8. Ways Respondents Learn About Parks, Facilities and Special Events

by percentage of respondents (multiple choices could be made)



**SETC** 

Page 17

#### Q9. Reasons Respondent Households Used Parks and Facilities

by percentage of respondents (multiple choices could be made)



#### Q10. Reasons Preventing Use of Parks and Facilities





Source: ETC Institute (2019)



Page 19

#### Q11. Potential Indoor Facilities Respondent Households Would Use

#### by percentage of respondents (multiple choices could be made)



Source: ETC Institute (20