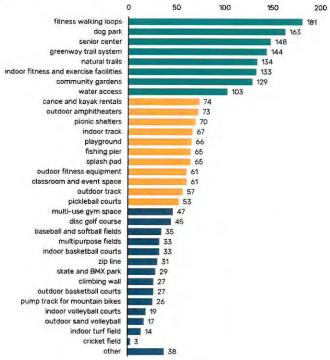

ng in this range generally indicates there is a relatively low level of unmet need and residents do not think it is important to fund improvements in these areas. Improvements may be warranted if the investment will meet needs of a specialized population, or if the investments are to maintain highly popular offerings.

Figure 8 - Formula for determining priority investment rating for parks and recreation amenities and programs



65



Town of Jamestown
COMMUNITY ENGAGEMENT

# **AMENITIES**

The following figure depicts the priority investment rating for amenities. The amenities ranked as high priority promote community gathering and health and wellness. These amenities include a variety of trails, dog park, senior center.

Figure 9 - Priority Investment Rating results for park amenities



# YOUTH PROGRAMS

The following figure depicts the priority investment rating for programs for residents under age 18. The programs ranked as high priority include community gathering events. Adult programs listed as a priority indicates that households with youth have a need for adult programing as well.

Figure 10 - Priority Investment Rating results for youth programs



67



Town of Jamestown
COMMUNITY ENGAGEMENT

# ADULT PROGRAMS

The following figure depicts the priority investment rating for programs for residents age 18 and older. High priority adult programs include senior citizen programs, health and wellness programs, and outdoor concerts and movies.

Figure 11 - Priority Investment Rating for adult programs



# WILLINGNESS TO PAY

Survey results indicate that residents are