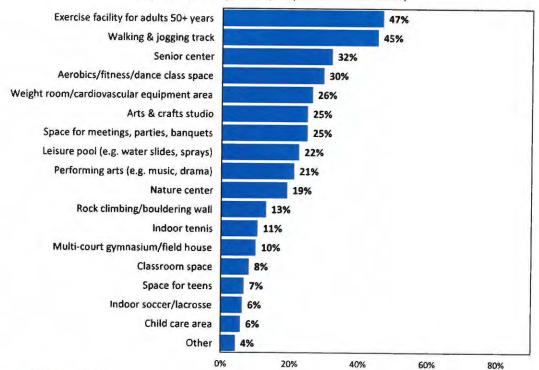

#### Old Business-

Discussion about the Jamestown Park Master Plan Option B- Johnson stated that Council had requested that staff continue to explore options for keeping and repairing the existing baseball fields at Jamestown Park. He said that the updates to the baseball fields would allow for them to be used for soccer as well. He added that staff would present a brief update on that work to the Park and Recreation Steering Committee on April 5<sup>th</sup>. He said that staff would propose that the Committee add the second option to the existing Jamestown Park Master Plan. He noted that staff would present their recommendation to Council at the April 20<sup>th</sup> Town Council meeting. He stated that staff would provide Council with a renovation concept plan and a cost estimate at the meeting.

Council Member Wolfe asked Johnson why the baseball fields would be used for soccer as well. Johnson stated that there was an extremely high demand for the existing soccer fields and that staff believed that a multi-use space would be beneficial for residents. Council Members were happy to hear that residents were using the soccer fields at such a high rate.

Council Members also briefly spoke about the PARTF grant timeline with Johnson.

Council Member Rayborn said that there may need to be further discussion on whether or not the Town needed to provide baseball fields or not. She noted that she had not wanted to exclude the baseball fields from the Master Plan on the basis that a new field was being offered by Diamondback within the proposed Castleton Village plans. She stated that she wanted to evaluate whether or not the renovation of the fields and the inclusion of them within the plan would be a good investment for the Town. Johnson agreed with Council Member Rayborn. He stated that if the Town was going to invest money into a baseball field that there needed to be some additional data on future use. He noted that he would research survey options that would allow staff to collect additional information on the subject.