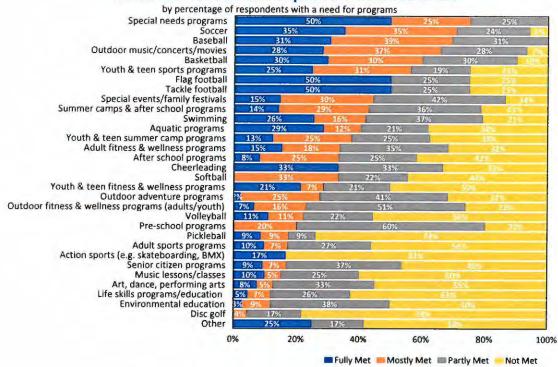

Q1-3. Estimated Number of Households Whose Needs for Facilities/Amenities Are Being Partly Met or Not Met

by number of households based on 1,609 households in the Town of Jamestown



Source: ETC Institute (2019)

Page 5

#### Q2. Facilities/Amenities That Are Most Important to Households

by percentage of respondents who selected the items as one of their top four choices



#### Q3. Programs/Activities Respondent Households Have a Need For

by percentage of respondents (multiple choices could be made)



Source: ETC Institute (2019)

Page 7

#### Q3-1. Estimated Number of Households That Have a Need for Various Programs/Activities

by number of households based on 1,609 households in the Town of Jamestown



# Q3-2. How Well Programs/Activities Meet the Needs of Respondent Households



Source: ETC Institute (2019)

Page 9

#### Q3-3. Estimated Number of Households Whose Needs for Programs/Activities Are Being Partly Met or Not Met

by number of households based on 1,609 households in the Town of Jamestown



#### Q4. Programs That Are Most Important to Households (under 18)

by percentage of respondents who selected the items as one of their top four choices



Source: ETC Institute (2019)



Page 11

#### Q5. Programs That Are Most Important to Households (18+)

by percentage of respondents who selected the items as one of their top four choices



# Q6. Parks and Facilities Respondent Households Have Used in the Past 12 Months

by percentage of respondents (multiple choices could be made)



Source: ETC Institute (2019)

Page 13

#### Q6a. How Many Times Respondent H