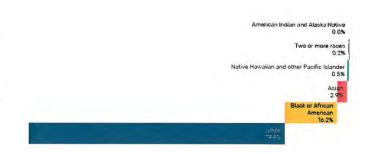

" and nearly 3 percent identifying as "Asian". Fewer than 1 percent of the population identified as "Native Hawaiian and other Pacific Islander", "two or more races", or "American Indian and Alaska Native".

Approximately 96 percent of the population in Jamestown identifies as "White" or "Black or African American". In North Carolina, approximately 66 percent of residents identify as "White", indicating that the racial composition of Jamestown is less diverse than tha population of North Carolina.

Currently, 5 percent of the population identifies as "Hispanic or Latino of any race". Jamestown's proportion of the population identifying as "Hispanic or Latino of any race" is lower than in North Carolina, in which 10 percent of the population identifies as "Hispanic or Latino of any race".



Figure 4 - Population proportion by race. All bars combined create 100 percent of the total population.



Figure 5 - Population proportion by Hispanic or Latino ethnicity. All bars combined create 100 percent of the total population.

25



# DEMOGRAPHICS + TREND

# AGE SEGMENT

The analysis shows that 40 percent of the population is under the age of 18 or over the age of 65. Approximately 60 percent of the population is between the ages of 18 and 64. The median age of Jamestown residents is 46.4 while the median age in North Carolina is 38.7. This indicates that the population of Jamestown is likely to follow national aging trends, in which seniors age 55 and above are becoming a larger proportion of the population.



Figure 6 - Population proportion by age segment. All bars combined