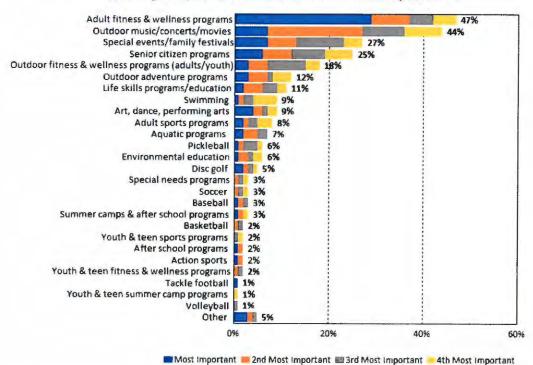

mber of Households That Have a Need for Various Programs/Activities

by number of households based on 1,609 households in the Town of Jamestown



# Q3-2. How Well Programs/Activities Meet the Needs of Respondent Households



Source: ETC Institute (2019)

Page 9

#### Q3-3. Estimated Number of Households Whose Needs for Programs/Activities Are Being Partly Met or Not Met

by number of households based on 1,609 households in the Town of Jamestown



#### Q4. Programs That Are Most Important to Households (under 18)

by percentage of respondents who selected the items as one of their top four choices



Source: ETC Institute (2019)



Page 11

#### Q5. Programs That Are Most Important to Households (18+)

by percentage of respondents who selected the items as one of their top four choices



# Q6. Parks and Facilities Respondent Households Have Used in the Past 12 Months

by percentage of respondents (multiple choices could be made)



Source: ETC Institute (2019)

Page 13

#### Q6a. How Many Times Respondent Households Have Visited Parks or Facilities

by percentage of respondents who have used parks and facilities



# Q7. In the past 12 months, have you or any member of your household participated in any SPECIAL EVENTS offered by the Town of Jamestown Parks and Recreation Department?

by percentage of respondents



Source: ETC Institute (2019)

Page 15

# Q7a. How would you rate the overall quality of SPECIAL EVENTS that you and members of your household have participated in?

by percentage of respondents who have participated in special events



#### Q8. Ways Responden