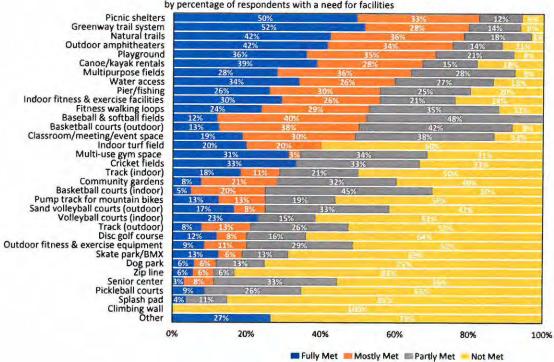

am Priorities

- Outdoor music/concerts/movies (PIR=200)
- Adult fitness & wellness programs (PIR= 165)
- Special events/family festivals (PIR=137)
- Outdoor adventure programs (PIR=127)
- Swimming (PIR=124)

#### Adult Program Priorities

- Adult fitness & wellness programs (PIR= 195)
- Outdoor music/concerts/movies (PIR=194)
- Senior citizen programs (PIR=103)

### Section 1 Charts and Graphs



#### Q1. Facilities/Amenities Respondent Households Have a Need For



#### Q1-1. Estimated Number of Households That Have a **Need for Various Facilities/Amenities**

by number of households based on 1,609 households in the Town of Jamestown



SETC

Page 3

#### Q1-2. How Well Facilities/Amenities Meet the Needs of Respondent Households

by percentage of respondents with a need for facilities



# Q1-3. Estimated Number of Households Whose Needs for Facilities/Amenities Are Being Partly Met or Not Met

by number of households based on 1,609 households in the Town of Jamestown



Source: ETC Institute (2019)

Page 5

#### Q2. Facilities/Amenities That Are Most Important to Households

by percentage of respondents who selected the items as one of their top four choices



#### Q3. Programs/Activities Respondent Households Have a Need For

by percentage of respondents (multiple choices could be made)



Source: ETC Institute (2019)

Page 7

#### Q3-1. Estimated Number of Households That Have a Need for Various Programs/Activities

by number of households based on 1,609 households in the Town of Jamestown



# Q3-2. How Well Programs/Activities Meet the Needs of Respondent Household