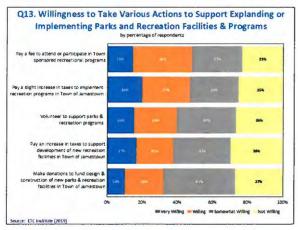

#### Old Business-

Discussion about the Jamestown Park Master Plan Option B- Johnson stated that Council had requested that staff continue to explore options for keeping and repairing the existing baseball fields at Jamestown Park. He said that the updates to the baseball fields would allow for them to be used for soccer as well. He added that staff would present a brief update on that work to the Park and Recreation Steering Committee on April 5<sup>th</sup>. He said that staff would propose that the Committee add the second option to the existing Jamestown Park Master Plan. He noted that staff would present their recommendation to Council at the April 20<sup>th</sup> Town Council meeting. He stated that staff would provide Council with a renovation concept plan and a cost estimate at the meeting.

Council Members also briefly spoke about the PARTF grant timeline with Johnson.

Council Member Rayborn said that there may need to be further discussion on whether or not the Town needed to provide baseball fields or not. She noted that she had not wanted to exclude the baseball fields from the Master Plan on the basis that a new field was being offered by Diamondback within the proposed Castleton Village plans. She stated that she wanted to evaluate whether or not the renovation of the fields and the inclusion of them within the plan would be a good investment for the Town. Johnson agreed with Council Member Rayborn. He stated that if the Town was going to invest money into a baseball field that there needed to be some additional data on future use. He noted that he would research survey options that would allow staff to collect additional information on the subject.