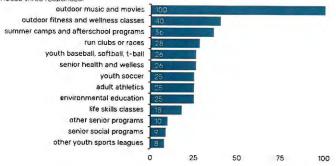

nses.



Each participant ranked the top three programs they would like to see the Department offer or expand. Like the list of amenities, the programs on this list were generated by Department staff. The items staff selected are programs that residents have asked for, programs that are in line with current trends, or programs that are popular and may need to be expanded or refreshed. The top responses were for outdoor music and movies, which received twice as many responses as outdoor fitness and wellness classes, the next highest ranked program. Summer camps and afterschool programs were the third highest ranked program. Respondents could choose up to three responses.

Figure 5 - Responses to the question "Which programs would you like to see?" Respondents could choose three responses.



59



Town of Jamestown
COMMUNITY ENGAGEMENT

# Summary of Findings

Information from the first community engagement meeting show support for values. amenities, and programs. Results reflect the current status of Jamestown's parks and recreation offerings. People and community are the highest ranked values and people enjoy visiting parks to attend community events like movies and concerts.

Health and wellness is another focus as the second ranked value. The second highest ranked program is outdoor fitness and wellness. Pursuing physical activity was the fourth lowest ranked reason for visiting parks, indicating an opportunity to improve this offering to meet community needs.

The top ranked amenities are activities for children and families including splashpads and playgrounds. The next