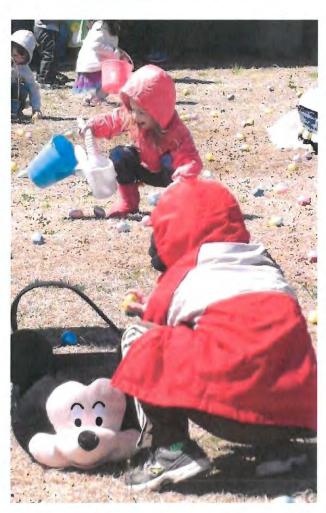

#### Manager/Committee Reports-

• Manager Report- Treme presented his monthly Manager Report to Council. He and Johnson introduced Jamey Claybrook, the new Golf Course Superintendent, and Anna Hawryluk, the new Planner, to Council. Council welcomed the new staff members. Treme noted that there was a budget retreat scheduled for March 19<sup>th</sup> at 9:00 am. He stated that he would present a strategic plan to Council at that time. He also said that the Town was going to receive about \$1,210,000 from the federal American Rescue Act. He noted that staff would do further research to determine areas in which the funding could be invested. He added that there would be an AARP Livability Committee meeting on March 23<sup>rd</sup> at 4:00 pm via zoom. Treme said that the Spring Litter Sweep would be held on April 24<sup>th</sup> at 9:00 am. He stated that the Town had also received the designation of Tree City for the fourteenth year in a row.