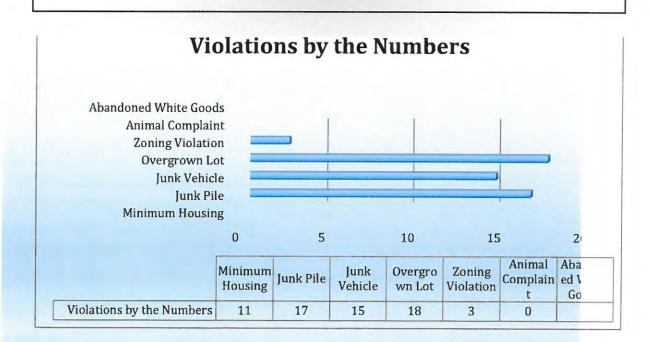

## Old Business-

• <u>Status Report on Code Enforcement Violations in the Town of Jamestown-</u>Treme introduced Brandon Emory with Alliance Code Enforcement (ACE). Emory presented his status report to Council. He stated that his team had been working about two days a week to address any complaints that had been filed. He noted that six cases had been abated and two were unfounded. Emory stated that several of the cases that had been resolved involved junk piles or junk vehicles. He said that those properties had been cleaned up and the owners had been receptive to working with his team. He added that there had been several signs that had been picked up because they were in violation of the Town's ordinances. He provided a summary of the different types of violations that had been discovered and their progress towards being resolved. He noted that he would continue to work with Town staff to address any problems that may arise.