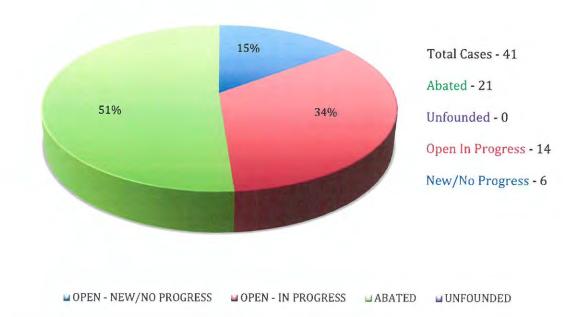

## Old Business-

• <u>Status Report on Code Enforcement Violations in the Town of Jamestown-</u>Treme introduced Brandon Emory with Alliance Code Enforcement (ACE). Emory presented his status report to Council. He stated that his team had been working about two days a week to address any complaints that had been filed. He noted that six cases had been abated and two were unfounded. Emory stated that several of the cases that had been resolved involved junk piles or junk vehicles. He said that those properties had been cleaned up and the owners had been receptive to working with his team. He added that there had been several signs that had been picked up because they were in violation of the Town's ordinances. He provided a summary of the different types of violations that had been discovered and their progress towards being resolved. He noted that he would continue to work with Town staff to address any problems that may arise.