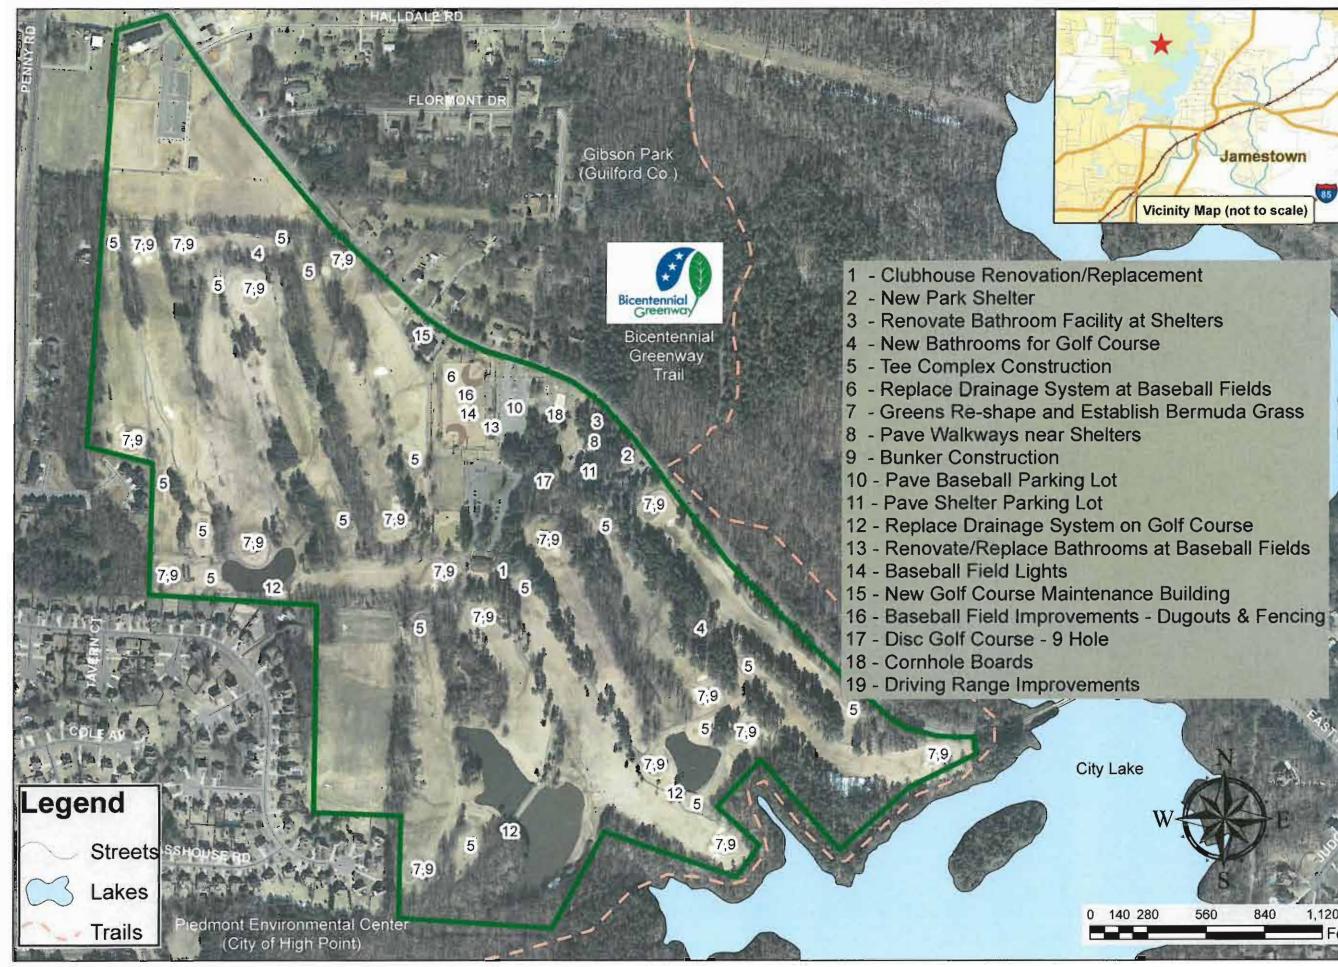

## Improvements to Existing Recreation and Sports Facilities

The following map and detailed project forms represent capital projects approved by Town Council within the Capital Improvement Program and items typically funded on a department operational level.

29

Gree

RTH Z Park Master Plan Map Jamestown, NC Fork Rd. 182 Acres +/-7041 E. Fork Jamestown

RO