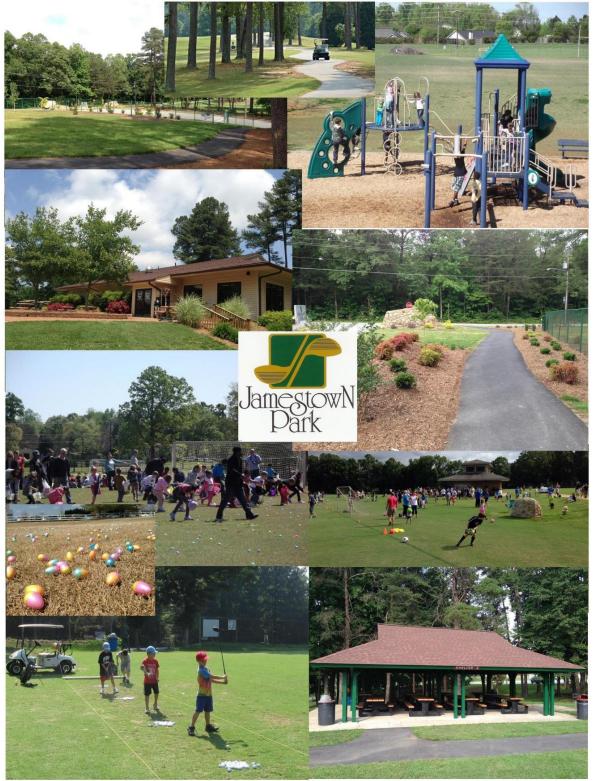

## **Existing Jamestown Park Facilities**

Currently, the whole of the Town's recreational facilities are located at the Jamestown Park Golf Course Complex. Built in 1974 with a combination of grant funds and matching contributions by the Town, the Park facility boasts a number of recreational opportunities. The focal point of the complex is the Town's 18-hole championship golf course. Measuring over 6,700 yards and playing to a par 72, the municipal course offers excellent play in a relaxed setting. The golf course also includes a 300+ yard driving range, a grill offering refreshments, and a well-stocked golf shop for convenience. The 182 acre Park Complex also offers 4 soccer fields, 2 baseball fields, a volleyball court, a basketball court, and picnic shelters and associated playground facilities. While these facilities have served the citizens of Jamestown well over the past 40 years, signs of wear are apparent and opportunities for improvements are plentiful.