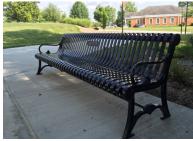

#### **MEMORIAL BENCHES**

Steel benches in lengths of 6 and 8 feet are available for sponsorship. Benches include a commemorative plaque with appropriate inscription provided by the donor and approved by the town. Installation and maintenance for the life of the bench is included in the cost.

Order and installation time is approximately 8 to 10 weeks once payment is received. Plaques may contain up to 4 lines of text with up to 50 characters (including spaces and punctuation) per line. Please view the price list on the back of this brochure.