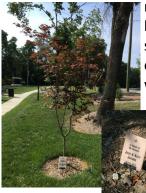

A commemorative tree may be placed in honor or

memory of a loved one, family, civic club, or business in select locations. The species of trees or shrubs planted

will be determined by planting location, tree species compatibility, and the Town's Streetscape plan. Commemorative plaques will be placed on or near the plantings to preserve plant health. Each tree will include a plaque. See price list.