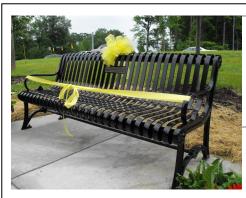

#### **MEMORIAL BENCHES**

Steel benches in lengths of 6 and 8 feet are available for sponsorship. Benches include a commemorative plaque with appropriate inscription provided by the donor and approved by the town. Installation and maintenance for the life of the bench is included in the cost.

Order and installation time is approximately 8 to 10 weeks once payment is received. Plaques may contain up to 4 lines of text with up to 50 characters (including spaces and punctuation) per line. Please view the price list on the back of this brochure.