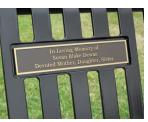

#### **MEMORIAL BENCHES**

Steel benches in lengths of 6 and 8 feet are available for sponsorship. Benches include a commemorative plaque with appropriate inscription provided by the donor and approved by the town. Installation and maintenance for the life of the bench is included in the cost.

Order and installation time is approximately 8 to 10 weeks once payment is received. Plaques may contain up to 4 lines of text with up to 50 characters (including spaces and punctuation) per line. Please view the price list on the back of this brochure.