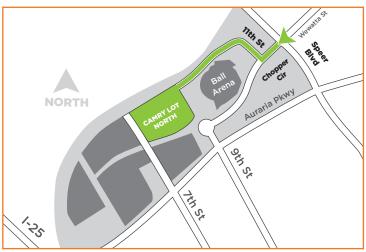

#### **BUS PARKING**

 Bus parking during the show at the Ball Arena. Enter through the main entrance off of Speer Blvd to access the CAMRY North Lot.

Questions regarding your visit and day-of-show contact **303.893.6074** 