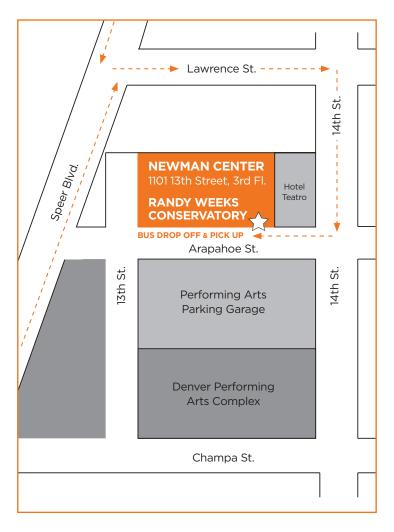

### **DROP OFF & PICK UP PROCEDURES**

Thank you for bringing a group to see a show at the Randy Weeks Conservatory Theatre.

#### **DIRECTIONS**

## TRAVELING SOUTH ON SPEER BLVD:

- Turn left onto Lawrence St.
- Right onto 14th St.
- Right onto Arapahoe St.
- Pull over to curb marked with DCPA flags

# TRAVELING NORTH ON SPEER BLVD:

- Go past Arapahoe St.
- Turn right onto Lawrence St.
- Right onto 14th St.
- Right onto Arapahoe St.
- Pull over to curb marked with DCPA flags

<sup>\*</sup>Bus parking is NOT available along Arapahoe.