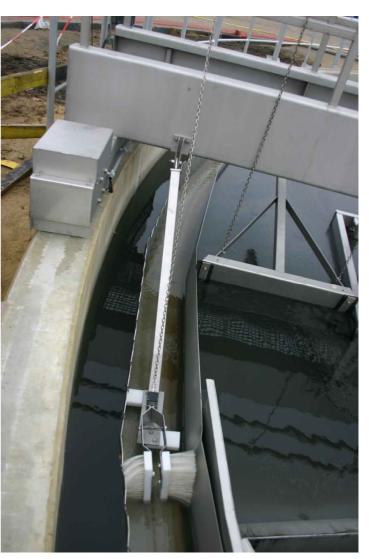

## FIXED CLEANING BRUSHES FOR GUTTERS

- A stainless steel frame is suspended to the moving bridge;
- Adjustable in height by means of stainless steel chain;
- Unit can be lifted for maintenance;
- The unit is custom-made designed;
- Pression on side brushes is adjustable;
- Material of the brushes: nylon, high resistance to wear;
- Spare parts always in stock