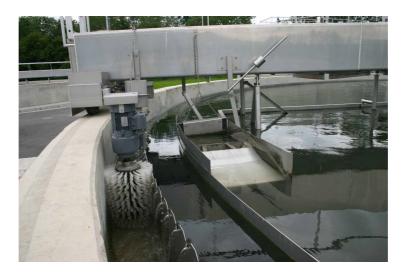

## MOTORIZED CLEANING BRUSHES FOR GUTTERS

- A frame with a lifting mechanism;
- Position of the brush horizontally and vertically adjustable;
- Shape of the brush: adapted to the gutter;
- Drive unit: waterproof IP55;
- Unit can be lifted for maintenance and replacement;
- Can be combined with fixed brushes;
- Material of the brushes: nylon, highly abrasion resistant