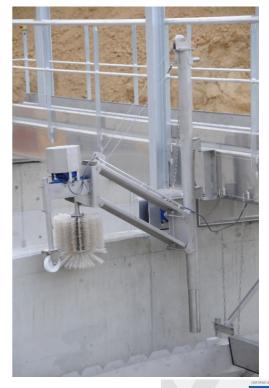

## MOTORIZED CLEANING BRUSHES FOR GUTTERS

- A frame with a lifting mechanism;
- Position of the brush horizontally and vertically adjustable;
- Shape of the brush: adapted to the gutter;
- Drive unit: waterproof IP55;
- Unit can be lifted for maintenance and replacement;
- Can be combined with fixed brushes;
- Material of the brushes: nylon, highly abrasion resistant