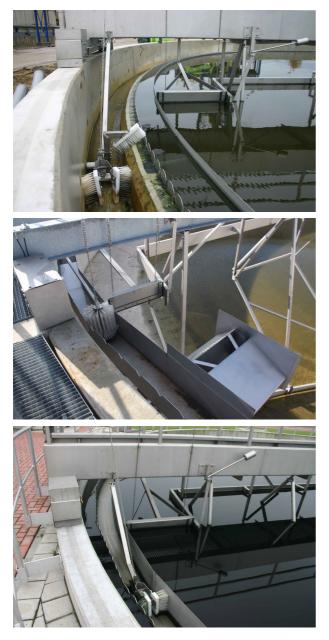

## FIXED CLEANING BRUSHES FOR GUTTERS

- A stainless steel frame is suspended to the moving bridge;
- Adjustable in height by means of stainless steel chain;
- Unit can be lifted for maintenance;
- The unit is custom-made designed;
- Pression on side brushes is adjustable;
- Material of the brushes: nylon, high resistance to wear;
- Spare parts always in stock

## MOTORIZED CLEANING BRUSHES FOR GUTTERS

- A frame with a lifting mechanism;
- Position of the brush horizontally and vertically adjustable;
- Shape of the brush: adapted to the gutter;
- Drive unit: waterproof IP55;
- Unit can be lifted for maintenance and replacement;
- Can be combined with fixed brushes;
- Material of the brushes: nylon, highly abrasion resistant