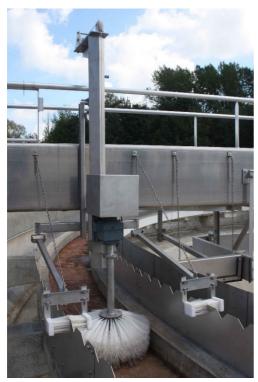

## MOTORIZED CLEANING BRUSHES FOR GUTTERS

- A frame with a lifting mechanism;
- Position of the brush horizontally and vertically adjustable;
- Shape of the brush: adapted to the gutter;
- Drive unit: waterproof IP55;
- Unit can be lifted for maintenance and replacement;
- Can be combined with fixed brushes;
- Material of the brushes: nylon, highly abrasion resistant