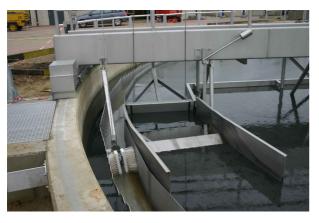

## MOTORIZED CLEANING BRUSHES FOR GUTTERS

- \* A frame with a lifting mechanism;
- \* Position of the brush horizontally and vertically adjustable;
- \* Shape of the brush: adapted to the gutter;
- \* Drive unit: waterproof IP55;
- \* Unit can be lifted for maintenance and replacement;
- \* Can be combined with fixed brushes;
- \* Material of the brushes: nylon, highly abrasion resistant.