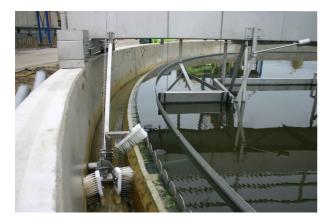

## FIXED CLEANING BRUSHES FOR GUTTERS

- \* A stainless steel frame is suspended to the moving bridge;
- \* Adjustable in height by means of stainless steel chain;
- \* Unit can be lifted for maintenance;
- \* The unit is custom-made designed;
- \* Pression on side brushes is adjustable;
- \* Material of the brushes: nylon, high resistance to wear;
- \* Spare parts always in stock.