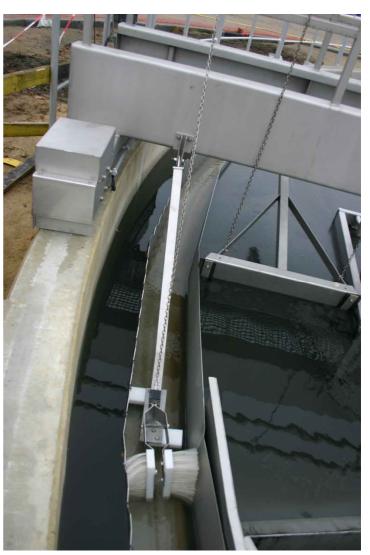

## FIXED CLEANING BRUSHES FOR GUTTERS

- \* A stainless steel frame is suspended to the moving bridge;
- \* Adjustable in height by means of stainless steel chain;
- \* Unit can be lifted for maintenance;
- \* The unit is custom-made designed;
- \* Pression on side brushes is adjustable;
- \* Material of the brushes: nylon, high resistance to wear;
- \* Spare parts always in stock.