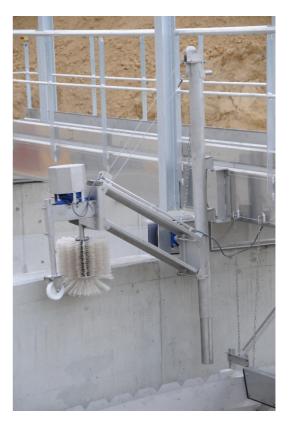

## MOTORIZED CLEANING BRUSHES FOR GUTTERS

- \* A frame with a lifting mechanism;
- \* Position of the brush horizontally and vertically adjustable;
- \* Shape of the brush: adapted to the gutter;
- \* Drive unit: waterproof IP55;
- \* Unit can be lifted for maintenance and replacement;
- \* Can be combined with fixed brushes;
- \* Material of the brushes: nylon, highly abrasion resistant.