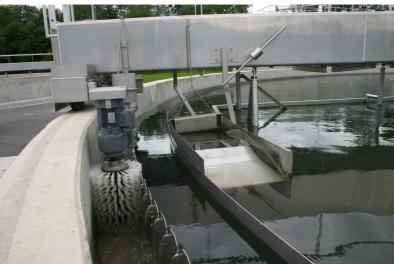

## FIXED CLEANING BRUSHES FOR GUTTERS

- \* A stainless steel frame is suspended to the moving bridge;
- \* Adjustable in height by means of stainless steel chain;
- \* Unit can be lifted for maintenance;
- \* The unit is custom-made designed;
- \* Pression on side brushes is adjustable;
- \* Material of the brushes: nylon, high resistance to wear;
- \* Spare parts always in stock.