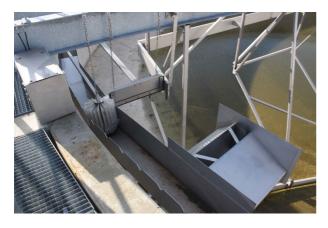

## MOTORIZED CLEANING BRUSHES FOR GUTTERS

- \* A frame with a lifting mechanism;
- \* Position of the brush horizontally and vertically adjustable;
- \* Shape of the brush: adapted to the gutter;
- \* Drive unit: waterproof IP55;
- \* Unit can be lifted for maintenance and replacement;
- \* Can be combined with fixed brushes;
- \* Material of the brushes: nylon, highly abrasion resistant.