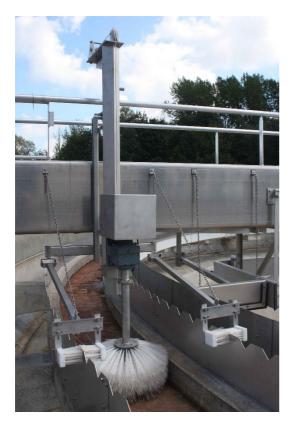

## MOTORIZED CLEANING BRUSHES FOR GUTTERS

- \* A frame with a lifting mechanism;
- \* Position of the brush horizontally and vertically adjustable;
- \* Shape of the brush: adapted to the gutter;
- \* Drive unit: waterproof IP55;
- \* Unit can be lifted for maintenance and replacement;
- \* Can be combined with fixed brushes;
- \* Material of the brushes: nylon, highly abrasion resistant.