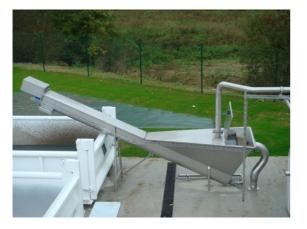

## **GRIT CLASSIFIER**

## Type: shaft less screw

- \* Sedimentation tank in rigid plate welded construction.
- \* Inlet zone with baffle to prevent short-circuit water current.
- \* Inlet and outlet flange adapted to the flow.
- \* The trough is equipped with hardened steel rails.
- \* The shaft less screw is made of a 20mm thick spiral of special high wear-resistant steel.
- \* Inclination: 25°.
- \* The end of the screw is coupled by a support, bolted to the gearbox.
- \* The screw is driven by a hollow shaft motor-reducer.
- \* The reducer is fixed to the trough by a support plate.
- \* The reducer can be removed without disassembling the screw.
- \* The trough is covered by a bolted cover plate.
- \* The screw is equipped with inlet and outlet hoppers, and is entirely closed.
- \* The screw is made of special hard steel to resist to the maximum wear of friction.
- \* The supports are adapted to the local circumstances, according to description in the offer.

## Materials:

- \* Sedimentation tank, trough, covers, supports: AISI304,
- \* Spiral: special high resistant steel,
- \* Drive shaft: Steel P335

| Models                                            |                              |                    |                           |
|---------------------------------------------------|------------------------------|--------------------|---------------------------|
|                                                   |                              |                    |                           |
| Туре                                              | Sand-water mixture<br>[m³/h] | Volume [m³]        | Surface [m <sup>2</sup> ] |
|                                                   |                              | To overflow gutter |                           |
|                                                   |                              |                    |                           |
| ZKL30                                             | 30                           | 0,55               | 1,30                      |
| ZKL70                                             | 70                           | 1,16               | 2,30                      |
| ZKL150                                            | 150                          | 2,57               | 3,70                      |
| Larger types up to 6m <sup>3</sup> are customized |                              |                    |                           |