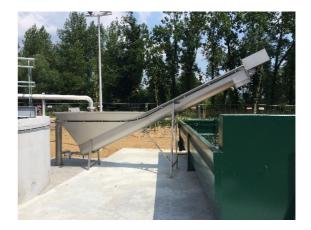

## **GRIT CLASSIFIER**

## Type: shaft less screw

- \* Sedimentation tank in rigid plate welded construction.
- \* Inlet zone with baffle to prevent short-circuit water current.
- \* Inlet and outlet flange adapted to the flow.
- \* The trough is equipped with hardened steel rails.
- \* The shaft less screw is made of a 20mm thick spiral of special high wear-resistant steel.
- \* Inclination: 25°.
- \* The end of the screw is coupled by a support, bolted to the gearbox.
- \* The screw is driven by a hollow shaft motor-reducer.
- \* The reducer is fixed to the trough by a support plate.
- \* The reducer can be removed without disassembling the screw.
- \* The trough is covered by a bolted cover plate.
- \* The screw is equipped with inlet and outlet hoppers, and is entirely closed.
- \* The screw is made of special hard steel to resist to the maximum wear of friction.
- \* The supports are adapted to the local circumstances, according to description in the offer.

## Materials:

- \* Sedimentation tank, trough, covers, supports: AISI304,
- \* Spiral: special high resistant steel,
- \* Drive shaft: Steel P335

| Models                                            |                              |                    |                           |
|---------------------------------------------------|------------------------------|--------------------|---------------------------|
|                                                   |                              |                    |                           |
| Туре                                              | Sand-water mixture<br>[m³/h] | Volume [m³]        | Surface [m <sup>2</sup> ] |
|                                                   |                              | To overflow gutter |                           |
|                                                   |                              |                    |                           |
| ZKL30                                             | 30                           | 0,55               | 1,30                      |
| ZKL70                                             | 70                           | 1,16               | 2,30                      |
| ZKL150                                            | 150                          | 2,57               | 3,70                      |
| Larger types up to 6m <sup>3</sup> are customized |                              |                    |                           |