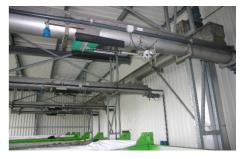

## PIVOTING SCREW

- A stainless steel trough, thickness 3mm.
- In the trough is a wear-resistant layer of high strength. Thickness of the coating: 10mm.
- A screw in spiral form, thickness 20mm. The diameter is adapted to the trough.
- The screw rests over all its length on the coating.
- This coating is replaceable, in parts of 1,2,or 3m.
- The end of the screw is coupled by a support, bolted to the gearbox.
- The drive is a hollow shaft geared motor.
- The reducer is fixed to the trough by a support.
- The reducer is removable without disassembling the screw.
- The trough is covered by a bolted cover plate.
- The screw is equipped with inlet and outlet hoppers, and is entirely closed.
- The screw is made of special hard steel to resist to the maximum wear of friction.
- The supports are adapted to the local circumstances, and are included in the price, according to description in the offer.