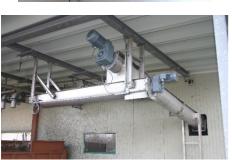

## PIVOTING SCREW

- A stainless steel trough, thickness 3mm.
- In the trough is a wear-resistant layer of high strength. Thickness of the coating: 10mm.
- A screw in spiral form, thickness 20mm. The diameter is adapted to the trough.
- The screw rests over all its length on the coating.
- This coating is replaceable, in parts of 1,2,or 3m.
- The end of the screw is coupled by a support, bolted to the gearbox.
- The drive is a hollow shaft geared motor.
- The reducer is fixed to the trough by a support.
- The reducer is removable without disassembling the screw.
- The trough is covered by a bolted cover plate.
- The screw is equipped with inlet and outlet hoppers, and is entirely closed.
- The screw is made of special hard steel to resist to the maximum wear of friction.
- The supports are adapted to the local circumstances, and are included in the price, according to description in the offer.