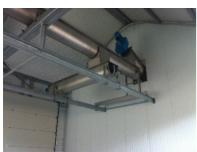

## PIVOTING SCREW

- A stainless steel trough, thickness 3mm.
- In the trough is a wear-resistant layer of high strength. Thickness of the coating: 10mm.
- A screw in spiral form, thickness 20mm. The diameter is adapted to the trough.
- The screw rests over all its length on the coating.
- This coating is replaceable, in parts of 1,2,or 3m.
- The end of the screw is coupled by a support, bolted to the gearbox.
- The drive is a hollow shaft geared motor.
- The reducer is fixed to the trough by a support.
- The reducer is removable without disassembling the screw.
- The trough is covered by a bolted cover plate.
- The screw is equipped with inlet and outlet hoppers, and is entirely closed.
- The screw is made of special hard steel to resist to the maximum wear of friction.
- The supports are adapted to the local circumstances, and are included in the price, according to description in the offer.