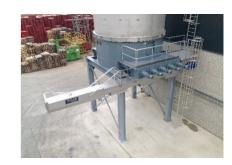

## PIVOTING SCREW

- A stainless steel trough, thickness 3mm.
- In the trough is a wear-resistant layer of high strength. Thickness of the coating: 10mm.
- A screw in spiral form, thickness 20mm. The diameter is adapted to the trough.
- The screw rests over all its length on the coating.
- This coating is replaceable, in parts of 1,2,or 3m.
- The end of the screw is coupled by a support, bolted to the gearbox.
- The drive is a hollow shaft geared motor.
- The reducer is fixed to the trough by a support.
- The reducer is removable without disassembling the screw.
- The trough is covered by a bolted cover plate.
- The screw is equipped with inlet and outlet hoppers, and is entirely closed.
- The screw is made of special hard steel to resist to the maximum wear of friction.
- The supports are adapted to the local circumstances, and are included in the price, according to description in the offer.