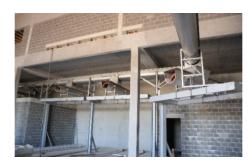

## PIVOTING SCREW

- A stainless steel trough, thickness 3mm.
- In the trough is a wear-resistant layer of high strength. Thickness of the coating: 10mm.
- A screw in spiral form, thickness 20mm. The diameter is adapted to the trough.
- The screw rests over all its length on the coating.
- This coating is replaceable, in parts of 1,2,or 3m.
- The end of the screw is coupled by a support, bolted to the gearbox.
- The drive is a hollow shaft geared motor.
- The reducer is fixed to the trough by a support.
- The reducer is removable without disassembling the screw.
- The trough is covered by a bolted cover plate.
- The screw is equipped with inlet and outlet hoppers, and is entirely closed.
- The screw is made of special hard steel to resist to the maximum wear of friction.
- The supports are adapted to the local circumstances, and are included in the price, according to description in the offer.