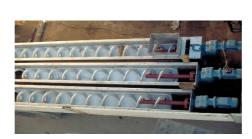

## PIVOTING SCREW

- A stainless steel trough, thickness 3mm.
- In the trough is a wear-resistant layer of high strength. Thickness of the coating: 10mm.
- A screw in spiral form, thickness 20mm. The diameter is adapted to the trough.
- The screw rests over all its length on the coating.
- This coating is replaceable, in parts of 1,2,or 3m.
- The end of the screw is coupled by a support, bolted to the gearbox.
- The drive is a hollow shaft geared motor.
- The reducer is fixed to the trough by a support.
- The reducer is removable without disassembling the screw.
- The trough is covered by a bolted cover plate.
- The screw is equipped with inlet and outlet hoppers, and is entirely closed.
- The screw is made of special hard steel to resist to the maximum wear of friction.
- The supports are adapted to the local circumstances, and are included in the price, according to description in the offer.

| Models                                                 |                      |                     |                                  |
|--------------------------------------------------------|----------------------|---------------------|----------------------------------|
| Туре                                                   | Trough width<br>[mm] | Screw diameter [mm] | Approximate flow (volume) [m³/h] |
| U200                                                   | 200                  | 160                 | 2,3                              |
| U260                                                   | 260                  | 215                 | 4,2                              |
| U320                                                   | 320                  | 280                 | 10                               |
| U420                                                   | 420                  | 380                 | 23                               |
| U500                                                   | 500                  | 460                 | 41                               |
| U600                                                   | 600                  | 560                 | 75                               |
| POSITIONS: horizontal, inclined (all angles), vertical |                      |                     |                                  |