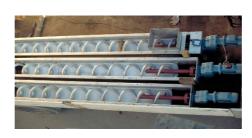

## SCREW CONVEYORS

- A stainless steel trough, thickness 3mm.
- In the trough is a wear-resistant layer of high strength. Thickness of the coating: 10mm.
- A screw in spiral form, thickness 20mm. The diameter is adapted to the trough.
- The screw rests over all its length on the coating.
- This coating is replaceable, in parts of 1,2,or 3m.
- The end of the screw is coupled by a support, bolted to the gearbox.
- The drive is a hollow shaft geared motor.
- The reducer is fixed to the trough by a support.
- The reducer is removable without disassembling the screw.
- The trough is covered by a bolted cover plate.
- The screw is equipped with inlet and outlet hoppers, and is entirely closed.
- The screw is made of special hard steel to resist to the maximum wear of friction.
- The supports are adapted to the local circumstances, and are included in the price, according to description in the offer.

| Models                                                 |                      |                     |                                  |
|--------------------------------------------------------|----------------------|---------------------|----------------------------------|
| Туре                                                   | Trough width<br>[mm] | Screw diameter [mm] | Approximate flow (volume) [m³/h] |
| U200                                                   | 200                  | 160                 | 2,3                              |
| U260                                                   | 260                  | 215                 | 4,2                              |
| U320                                                   | 320                  | 280                 | 10                               |
| U420                                                   | 420                  | 380                 | 23                               |
| U500                                                   | 500                  | 460                 | 41                               |
| U600                                                   | 600                  | 560                 | 75                               |
| POSITIONS: horizontal, inclined (all angles), vertical |                      |                     |                                  |