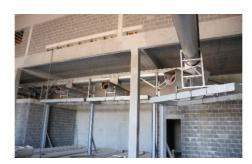

## SCREW CONVEYORS

- A stainless steel trough, thickness 3mm.
- In the trough is a wear-resistant layer of high strength. Thickness of the coating: 10mm.
- A screw in spiral form, thickness 20mm. The diameter is adapted to the trough.
- The screw rests over all its length on the coating.
- This coating is replaceable, in parts of 1,2,or 3m.
- The end of the screw is coupled by a support, bolted to the gearbox.
- The drive is a hollow shaft geared motor.
- The reducer is fixed to the trough by a support.
- The reducer is removable without disassembling the screw.
- The trough is covered by a bolted cover plate.
- The screw is equipped with inlet and outlet hoppers, and is entirely closed.
- The screw is made of special hard steel to resist to the maximum wear of friction.
- The supports are adapted to the local circumstances, and are included in the price, according to description in the offer.