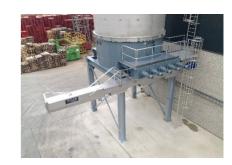

## SCREW CONVEYORS

- A stainless steel trough, thickness 3mm.
- In the trough is a wear-resistant layer of high strength. Thickness of the coating: 10mm.
- A screw in spiral form, thickness 20mm. The diameter is adapted to the trough.
- The screw rests over all its length on the coating.
- This coating is replaceable, in parts of 1,2,or 3m.
- The end of the screw is coupled by a support, bolted to the gearbox.
- The drive is a hollow shaft geared motor.
- The reducer is fixed to the trough by a support.
- The reducer is removable without disassembling the screw.
- The trough is covered by a bolted cover plate.
- The screw is equipped with inlet and outlet hoppers, and is entirely closed.
- The screw is made of special hard steel to resist to the maximum wear of friction.
- The supports are adapted to the local circumstances, and are included in the price, according to description in the offer.