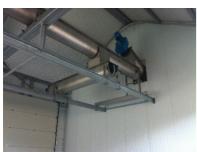

## SCREW CONVEYORS

- A stainless steel trough, thickness 3mm.
- In the trough is a wear-resistant layer of high strength. Thickness of the coating: 10mm.
- A screw in spiral form, thickness 20mm. The diameter is adapted to the trough.
- The screw rests over all its length on the coating.
- This coating is replaceable, in parts of 1,2,or 3m.
- The end of the screw is coupled by a support, bolted to the gearbox.
- The drive is a hollow shaft geared motor.
- The reducer is fixed to the trough by a support.
- The reducer is removable without disassembling the screw.
- The trough is covered by a bolted cover plate.
- The screw is equipped with inlet and outlet hoppers, and is entirely closed.
- The screw is made of special hard steel to resist to the maximum wear of friction.
- The supports are adapted to the local circumstances, and are included in the price, according to description in the offer.