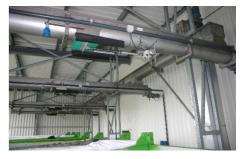

## SCREW CONVEYORS

- A stainless steel trough, thickness 3mm.
- In the trough is a wear-resistant layer of high strength. Thickness of the coating: 10mm.
- A screw in spiral form, thickness 20mm. The diameter is adapted to the trough.
- The screw rests over all its length on the coating.
- This coating is replaceable, in parts of 1,2,or 3m.
- The end of the screw is coupled by a support, bolted to the gearbox.
- The drive is a hollow shaft geared motor.
- The reducer is fixed to the trough by a support.
- The reducer is removable without disassembling the screw.
- The trough is covered by a bolted cover plate.
- The screw is equipped with inlet and outlet hoppers, and is entirely closed.
- The screw is made of special hard steel to resist to the maximum wear of friction.
- The supports are adapted to the local circumstances, and are included in the price, according to description in the offer.