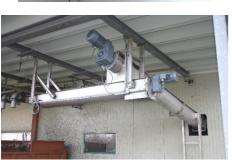

## SCREW CONVEYORS

- A stainless steel trough, thickness 3mm.
- In the trough is a wear-resistant layer of high strength. Thickness of the coating: 10mm.
- A screw in spiral form, thickness 20mm. The diameter is adapted to the trough.
- The screw rests over all its length on the coating.
- This coating is replaceable, in parts of 1,2,or 3m.
- The end of the screw is coupled by a support, bolted to the gearbox.
- The drive is a hollow shaft geared motor.
- The reducer is fixed to the trough by a support.
- The reducer is removable without disassembling the screw.
- The trough is covered by a bolted cover plate.
- The screw is equipped with inlet and outlet hoppers, and is entirely closed.
- The screw is made of special hard steel to resist to the maximum wear of friction.
- The supports are adapted to the local circumstances, and are included in the price, according to description in the offer.