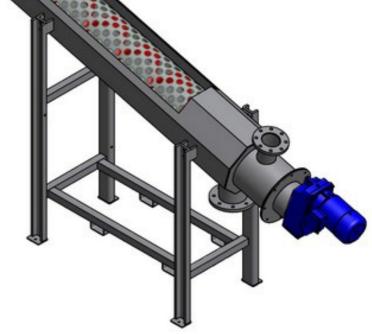

#### Principle

The mixture of liquids / solids is pumped through a sieve. In the sieve is a screw conveyor placed that transports the waste to the output. The waste is compacted by an adjustable pressure cover.