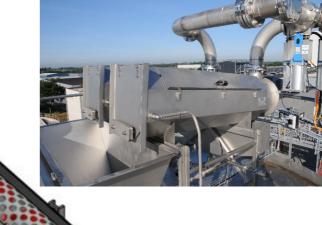

# SEPARATOR

The installation is used for separating liquids from solid substances, in the sector of waste water. The installation is completely sealed and therefore this working scentless.

#### Principle

The mixture of liquids / solids is pumped through a sieve. In the sieve is a screw conveyor placed that transports the waste to the output. The waste is compacted by an adjustable pressure cover.