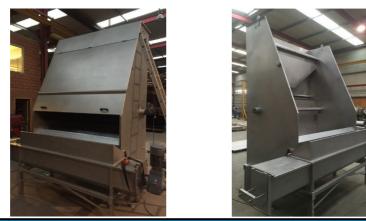

## **STATIC CURVED SCREEN**

The static curved screen is a simple mechanical filter. The filter surface has a curved or parabolic surface. The advantage if this shape is that the suspended solids, which are sieved from the water, will slide down the parabolic surface and are collected in a container. Water will go through the parabolic surface and is collected in the bottom of the sieve.

The curved screen is optionally provided with a cover with gas springs and with a spraying system.