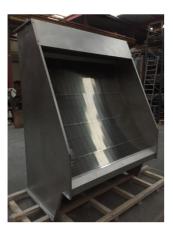

## **STATIC CURVED SCREEN**

The static curved screen is a simple mechanical filter. The filter surface has a curved or parabolic surface. The advantage if this shape is that the suspended solids, which are sieved from the water, will slide down the parabolic surface and are collected in a container. Water will go through the parabolic surface and is collected in the bottom of the sieve.

The curved screen is optionally provided with a cover with gas springs and with a spraying system.