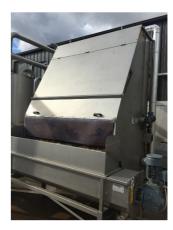

## **STATIC CURVED SCREEN**

The static curved screen is a simple mechanical filter. The filter surface has a curved or parabolic surface. The advantage if this shape is that the suspended solids, which are sieved from the water, will slide down the parabolic surface and are collected in a container. Water will go through the parabolic surface and is collected in the bottom of the sieve.

The curved screen is optionally provided with a cover with gas springs and with a spraying system.