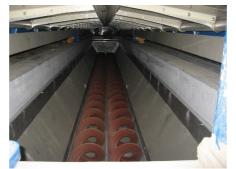

## **TWIN-SCREWS**

- \* A stainless steel trough, thickness 3mm.
- \* In the trough is a wear-resistant layer of high strength. Thickness of the coating: 10mm.
- \* Two screws in spiral form, thickness 20mm. The diameters are adapted to the trough.
- \* The screw rests over all its length on the coating.
- \* This coating is replaceable, in parts of 1,2,or 3m.
- \* The end of a screw is coupled by a support, bolted to the gearbox.
- \* The drive is a hollow shaft geared motor.
- \* The reducer is fixed to the trough by a support.
- \* The reducers are removable without disassembling the screws.
- \* The screw is made of special hard steel to resist to the maximum wear of friction.
- \* The supports are adapted to the local circumstances, and are included in the price, according to description in the offer.

| Models |                   |                        |                                                  |
|--------|-------------------|------------------------|--------------------------------------------------|
| Туре   | Trough width [mm] | Screw diameter<br>[mm] | Approximate flow<br>(volume) [m <sup>3</sup> /h] |
|        |                   |                        |                                                  |
| U320   | 2x320=640         | 2x280                  | 2x10=20                                          |
| U420   | 2x420=840         | 2x380                  | 2x23=46                                          |
| U500   | 2x500=1000        | 2x460                  | 2x41=82                                          |
| U600   | 2x600=1200        | 2x560                  | 2x75=150                                         |