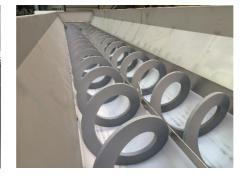

## **TWIN-SCREWS**

- \* A stainless steel trough, thickness 3mm.
- \* In the trough is a wear-resistant layer of high strength. Thickness of the coating: 10mm.
- \* Two screws in spiral form, thickness 20mm. The diameters are adapted to the trough.
- \* The screw rests over all its length on the coating.
- \* This coating is replaceable, in parts of 1,2,or 3m.
- \* The end of a screw is coupled by a support, bolted to the gearbox.
- \* The drive is a hollow shaft geared motor.
- \* The reducer is fixed to the trough by a support.
- \* The reducers are removable without disassembling the screws.
- \* The screw is made of special hard steel to resist to the maximum wear of friction.
- \* The supports are adapted to the local circumstances, and are included in the price, according to description in the offer.

| Models |                   |                        |                                                  |
|--------|-------------------|------------------------|--------------------------------------------------|
| Туре   | Trough width [mm] | Screw diameter<br>[mm] | Approximate flow<br>(volume) [m <sup>3</sup> /h] |
|        |                   |                        |                                                  |
| U320   | 2x320=640         | 2x280                  | 2x10=20                                          |
| U420   | 2x420=840         | 2x380                  | 2x23=46                                          |
| U500   | 2x500=1000        | 2x460                  | 2x41=82                                          |
| U600   | 2x600=1200        | 2x560                  | 2x75=150                                         |