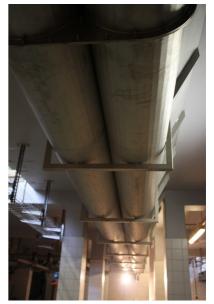

## **TWIN-SCREWS**

- \* A stainless steel trough, thickness 3mm.
- \* In the trough is a wear-resistant layer of high strength. Thickness of the coating: 10mm.
- \* Two screws in spiral form, thickness 20mm. The diameters are adapted to the trough.
- \* The screw rests over all its length on the coating.
- \* This coating is replaceable, in parts of 1,2,or 3m.
- \* The end of a screw is coupled by a support, bolted to the gearbox.
- \* The drive is a hollow shaft geared motor.
- \* The reducer is fixed to the trough by a support.
- \* The reducers are removable without disassembling the screws.
- \* The screw is made of special hard steel to resist to the maximum wear of friction.
- \* The supports are adapted to the local circumstances, and are included in the price, according to description in the offer.