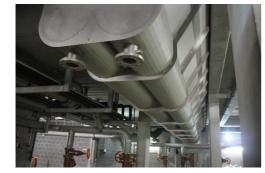

## **TWIN-SCREWS**

- \* A stainless steel trough, thickness 3mm.
- \* In the trough is a wear-resistant layer of high strength. Thickness of the coating: 10mm.
- \* Two screws in spiral form, thickness 20mm. The diameters are adapted to the trough.
- \* The screw rests over all its length on the coating.
- \* This coating is replaceable, in parts of 1,2,or 3m.
- \* The end of a screw is coupled by a support, bolted to the gearbox.
- \* The drive is a hollow shaft geared motor.
- \* The reducer is fixed to the trough by a support.
- \* The reducers are removable without disassembling the screws.
- \* The screw is made of special hard steel to resist to the maximum wear of friction.
- \* The supports are adapted to the local circumstances, and are included in the price, according to description in the offer.