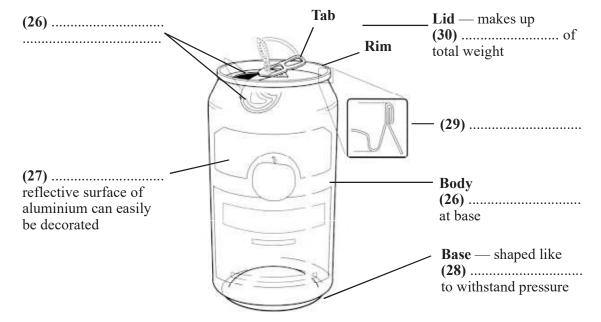

## Questions 26-31

Label the aluminium can. Write NO MORE THAN THREE WORDS for each answer.

### Section 3

22 300 million 23 paper clips 24 magazine pages//pieces of paper//pages 25 three times thicker 26 27 label 28 (a) dome 29 flange (correct spelling) **30** 25% 31 scored opening