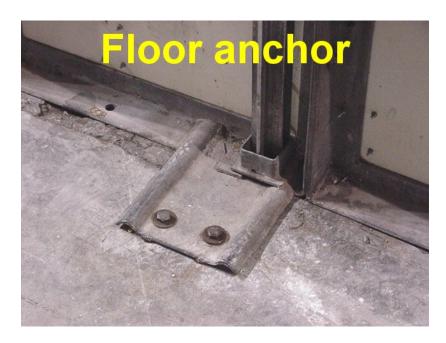

It has a floor anchor system allows for some movement. Anchors also allow for easy facility conversions.

The dashers will be available in November of 2004.