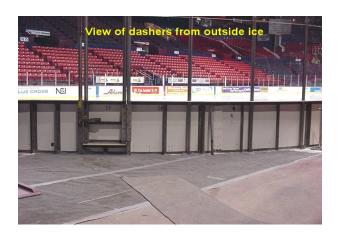

The entire system consists of 68 sections of dashers to accommodate a 200' x 85' ice surface. This dasher system consists of one 16' (2 sections at 8') outside swinging Zamboni gate (located in right corner when standing on ice looking at end). One corner Referees gate, four players box gates and two penalty box gates. There are 66 aluminium glass supports that can accommodate 6'-8' glass or acrylic and there are 62 aluminium supports that can accommodate 4'-6' glass or acrylic.

It is constructed of welded galvanized angle iron with 1/2" stay white covering.

This system was installed in approximatly 1976 and used for the NHL Winnipeg Jets. Currently it is used by the AHL Manitoba Moose. The system has been well maintained and is in good condition.