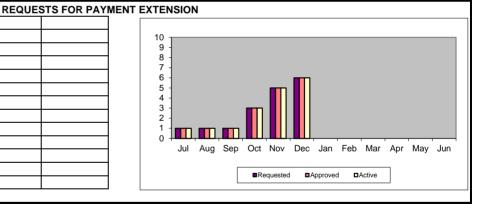

\*Waivers relate to water leaks.

Jun

| Month | Requested | Approved | Active |  |
|-------|-----------|----------|--------|--|
| Jul   | 1         | 1        | 1      |  |
| Aug   | 1         | 1        | 1      |  |
| Sep   | 1         | 1        | 1      |  |
| Oct   | 3         | 3        | 3      |  |
| Nov   | 5         | 5        | 5      |  |
| Dec   | 6         | 6        | 6      |  |
| Jan   |           |          |        |  |
| Feb   |           |          |        |  |
| Mar   |           |          |        |  |
| Apr   |           |          |        |  |
| May   |           |          |        |  |
|       |           |          |        |  |