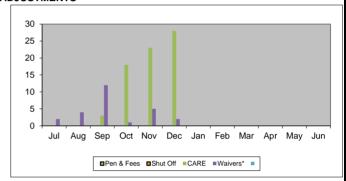

<sup>\*</sup>Penalties were calculated for reporting but not charged to customer accounts.

REQUESTS FOR BILLING ADJUSTMENTS

| KEQCESTOTON |            |          |      |          |   |
|-------------|------------|----------|------|----------|---|
| Month       | Pen & Fees | Shut Off | CARE | Waivers* |   |
| Jul         | 0          | 0        | 0    | 2        |   |
| Aug         | 0          | 0        | 0    | 4        |   |
| Sep         | 0          | 0        | 3    | 12       |   |
| Oct         | 0          | 0        | 18   | 1        |   |
| Nov         | 0          | 0        | 23   | 5        |   |
| Dec         | 0          | 0        | 28   | 2        |   |
| Jan         |            |          |      |          |   |
| Feb         |            |          |      |          |   |
| Mar         |            |          |      |          |   |
| Apr         |            |          |      |          |   |
| May         |            |          |      |          |   |
| Jun         |            |          |      |          |   |
| diam'r.     |            |          | -    |          | - |

\*Waivers relate to water leaks.

Jun

| Month | Requested | Approved | Active |  |
|-------|-----------|----------|--------|--|
| Jul   | 1         | 1        | 1      |  |
| Aug   | 1         | 1        | 1      |  |
| Sep   | 1         | 1        | 1      |  |
| Oct   | 3         | 3        | 3      |  |
| Nov   | 5         | 5        | 5      |  |
| Dec   | 6         | 6        | 6      |  |
| Jan   |           |          |        |  |
| Feb   |           |          |        |  |
| Mar   |           |          |        |  |
| Apr   |           |          |        |  |
| May   |           |          |        |  |
|       |           |          |        |  |