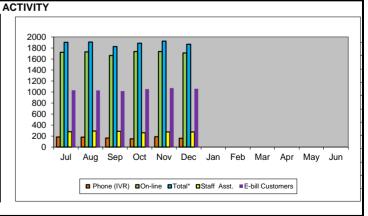

|                                                                     | PAYMENTU    |         |        |             |           |  |
|---------------------------------------------------------------------|-------------|---------|--------|-------------|-----------|--|
|                                                                     |             |         |        |             | E-bill    |  |
| Month                                                               | Phone (IVR) | On-line | Total* | Staff Asst. | Customers |  |
| Jul                                                                 | 182         | 1722    | 1,904  | 280         | 1031      |  |
| Aug                                                                 | 180         | 1728    | 1,908  | 290         | 1029      |  |
| Sep                                                                 | 163         | 1663    | 1,826  | 286         | 1017      |  |
| Oct                                                                 | 150         | 1736    | 1,886  | 260         | 1053      |  |
| Nov                                                                 | 187         | 1736    | 1,923  | 274         | 1071      |  |
| Dec                                                                 | 158         | 1710    | 1,868  | 275         | 1059      |  |
| Jan                                                                 |             |         |        |             |           |  |
| Feb                                                                 |             |         |        |             |           |  |
| Mar                                                                 |             |         |        |             |           |  |
| Apr                                                                 |             |         |        |             |           |  |
| May                                                                 |             |         |        |             |           |  |
| Jun                                                                 |             |         |        |             |           |  |
| *Staff Assist and some E-bill Customers are included in this total. |             |         |        |             |           |  |