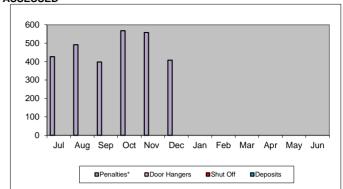

## TRIUNFO WATER & SANITATION DISTRICT STATISTICS FY 20-21

PENALTIES AND FEES ASSESSED

|       |            |         |          |          | ENALITES AND FI |  |
|-------|------------|---------|----------|----------|-----------------|--|
|       |            | Door    |          |          |                 |  |
| Month | Penalties* | Hangers | Shut Off | Deposits |                 |  |
| Jul   | 427        | 0       | 0        | 0        |                 |  |
| Aug   | 492        | 0       | 0        | 0        |                 |  |
| Sep   | 398        | 0       | 0        | 0        |                 |  |
| Oct   | 568        | 0       | 0        | 0        |                 |  |
| Nov   | 558        | 0       | 0        | 0        |                 |  |
| Dec   | 408        | 0       | 0        | 0        |                 |  |
| Jan   |            |         |          |          |                 |  |
| Feb   |            |         |          |          |                 |  |
| Mar   |            |         |          |          |                 |  |
| Apr   |            |         |          |          |                 |  |
| May   |            |         |          |          |                 |  |
| Jun   |            |         |          |          |                 |  |

<sup>\*</sup>Penalties were calculated for reporting but not charged to customer accounts.

REQUESTS FOR BILLING ADJUSTMENTS

| KEQCESTOTON |            |          |      |          |   |
|-------------|------------|----------|------|----------|---|
| Month       | Pen & Fees | Shut Off | CARE | Waivers* |   |
| Jul         | 0          | 0        | 0    | 2        |   |
| Aug         | 0          | 0        | 0    | 4        |   |
| Sep         | 0          | 0        | 3    | 12       |   |
| Oct         | 0          | 0        | 18   | 1        |   |
| Nov         | 0          | 0        | 23   | 5        |   |
| Dec         | 0          | 0        | 28   | 2        |   |
| Jan         |            |          |      |          |   |
| Feb         |            |          |      |          |   |
| Mar         |            |          |      |          |   |
| Apr         |            |          |      |          |   |
| May         |            |          |      |          |   |
| Jun         |            |          |      |          |   |
| diam'r.     |            |          | -    |          | - |