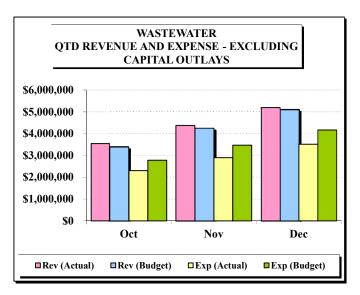

### REVENUE AND EXPENSE REPORT - WASTEWATER

| Revenue:                         | Adi | usted Budget | Cur | ent Period | Fis | scal Year to<br>Date |      | Jnrealized<br>Revenue | % Realized |
|----------------------------------|-----|--------------|-----|------------|-----|----------------------|------|-----------------------|------------|
| Sanitation Fees                  | \$  | 9,818,732    | \$  | 795,961    | -\$ | 4,977,087            | \$   | 4,841,645             | 50.7%      |
| Connection Fees Triunfo          | Ψ   | 70,000       | Ψ   | 13,875     | Ψ   | 90,866               | Ψ    | (20,866)              | 129.8%     |
| Recycled Water                   |     | , <u>-</u>   |     | ´ -        |     | , <u>-</u>           |      | -                     | _          |
| Potable Water                    |     | -            |     | -          |     | -                    |      | -                     | _          |
| Water Meter Services             |     | -            |     | -          |     | -                    |      | -                     | _          |
| Interest Income                  |     | 285,780      |     | 14,958     |     | 107,263              |      | 178,517               | 37.5%      |
| Revenue - Surcharges             |     | -            |     | -          |     | -                    |      | -                     | _          |
| Revenue - Violations             |     | -            |     | -          |     | -                    |      | -                     | -          |
| Other Services & Fees            |     | 28,000       |     | 3,550      |     | 18,619               |      | 9,381                 | 66.5%      |
| <b>Total Revenue</b>             | \$  | 10,202,512   | \$  | 828,344    | \$  | 5,193,835            | \$   | 5,008,677             | 50.9%      |
|                                  |     |              |     |            | Fis | scal Year to         |      |                       | %          |
| Expenses:                        | Adj | usted Budget | Cur | ent Period |     | Date                 | Avai | ilable Budget         | Committed  |
| Wastewater Treatment             | \$  | 4,824,819    | \$  | 344,483    | \$  | 2,120,084            | \$   | 2,704,735             | 43.9%      |
| Potable Water Purch.             |     | -            |     | -          |     | -                    |      | -                     | -          |
| Recycled Water Purch.            |     | -            |     | -          |     | -                    |      | -                     | -          |
| VRSD (Administration)            |     | 110,384      |     | 6,153      |     | 65,922               |      | 44,461                | 59.7%      |
| VRSD (Operations)                |     | 1,794,915    |     | 134,814    |     | 595,868              |      | 1,199,046             | 33.2%      |
| Professional Services            |     | 221,323      |     | 11,313     |     | 102,915              |      | 118,408               | 46.5%      |
| Depreciation/Amortization        |     | 347,904      |     | 28,992     |     | 173,952              |      | 173,952               | 50.0%      |
| Overhead cost allocation         |     | 698,899      |     | 58,242     |     | 349,450              |      | 349,449               | 50.0%      |
| Joint Venture spending           |     | -            |     | -          |     | -                    |      | -                     | -          |
| Tillman plant                    |     | -            |     | -          |     | -                    |      | -                     | -          |
| Debt service                     |     | -            |     | -          |     | -                    |      | -                     | -          |
| Permits, fees, & other           |     | 209,252      |     | 21,951     |     | 79,958               |      | 129,294               | 38.2%      |
| Board member fees                |     | 12,798       |     | 65         |     | 199                  |      | 12,599                | 1.6%       |
| General & Administrative         |     | 112,891      |     | 14,017     |     | 27,370               |      | 85,521                | 24.2%      |
| Outside Contractor Services      |     |              |     |            |     |                      |      |                       |            |
| <b>Total Expenses</b>            | \$  | 8,333,184    | \$  | 620,030    | \$  | 3,515,719            | \$   | 4,817,465             | 42.2%      |
| Net Income/(Loss) before Capital | \$  | 1,869,328    | \$  | 208,314    | \$  | 1,678,116            | \$   | 191,212               | 89.8%      |
| Capital Outlays                  |     | (5,039,512)  |     | -          |     | (9,038)              |      | (5,030,474)           | 0.2%       |
| Reverse Depreciation Exp         |     | 347,904      |     | 28,992     |     | 173,952              |      | 173,952               | 50.0%      |
| Less: Principal Payments         |     | <u>-</u>     |     |            |     | =                    |      | <u>-</u>              |            |
| Increase/(Decrease) to Reserves  | \$  | (2,822,280)  | \$  | 237,306    | \$  | 1,843,030            | \$   | (4,665,310)           | -65.3%     |