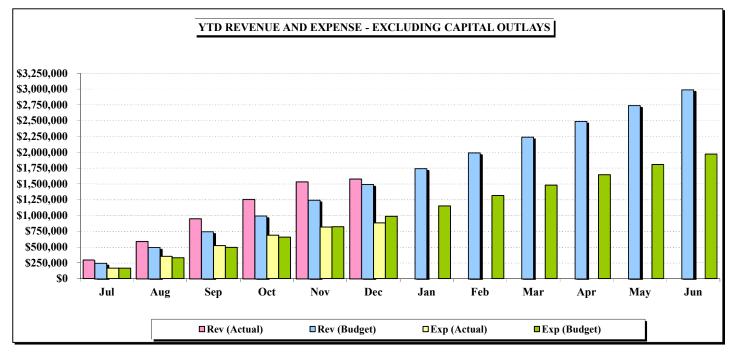

1,015,381         | \$  | (21,757)        | \$     | 694,825           | \$ | 320,556               | 68.4%          |
| Capital Outlays                         |      | -                 |     | -               |        | -                 |    | -                     | -              |
| Reverse Depreciation Exp                |      | 391,918           |     | 32,850          |        | 197,100           |    | 194,818               | 50.3%          |
| Less: Principal Payments                |      | (671,504)         |     |                 |        | (333,263)         |    | (338,241)             | 49.6%          |
| Increase/(Decrease) to Reserves         | \$   | 735,795           | \$  | 11,093          | \$     | 558,661           | \$ | 177,134               | 75.9%          |



This page is intentionally blank