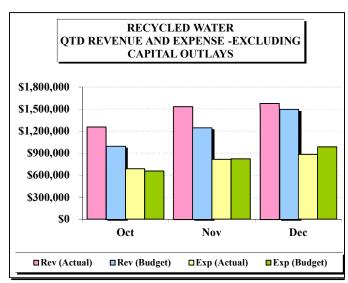

## REVENUE AND EXPENSE REPORT - RECYCLED WATER

| Revenue:                                | Adia | usted Budget      | Cur | ent Period      | Fiscal | Year to Date      | _  | Inrealized<br>Revenue | % Realized     |
|-----------------------------------------|------|-------------------|-----|-----------------|--------|-------------------|----|-----------------------|----------------|
| Sanitation Fees                         | \$   | - Judget          | \$  | -               | S      | -                 | \$ | - Revenue             | 70 Realized    |
| Connection Fees Triunfo                 | Ψ    | _                 | Ψ   | _               | Ψ      | _                 | Ψ  | _                     | _              |
| Recycled Water                          |      | 2,776,756         |     | 27,107          |        | 1,436,760         |    | 1,339,997             | 51.7%          |
| Potable Water                           |      | -                 |     | , <u>-</u>      |        | -                 |    | -                     | _              |
| Water Meter Services                    |      | 209,281           |     | 18,516          |        | 111,094           |    | 98,187                | 53.1%          |
| Interest Income                         |      | -                 |     | -               |        | -                 |    | -                     | -              |
| Revenue - Surcharges                    |      | -                 |     | -               |        | -                 |    | -                     | -              |
| Revenue - Violations                    |      | =                 |     | -               |        | -                 |    | -                     | -              |
| Other Services & Fees                   |      | -                 |     | -               |        | 28,514            |    | (28,514)              |                |
| Total Revenue                           | \$   | 2,986,038         | \$  | 45,623          | \$     | 1,576,368         | \$ | 1,409,669             | 52.8%          |
|                                         |      |                   |     |                 |        |                   |    |                       | %              |
| Expenses:                               |      | usted Budget      |     | ent Period      |        | Year to Date      |    | lable Budget          | Committed      |
| Wastewater Treatment                    | \$   | -                 | \$  | -               | \$     | -                 | \$ | -                     | -              |
| Potable Water Purch.                    |      | -                 |     | -               |        | -                 |    | -                     | -              |
| Recycled Water Purch.                   |      | 714,625           |     | 4,094           |        | 378,850           |    | 335,775               | 53.0%          |
| VRSD (Administration)                   |      | 74,061            |     | 909             |        | 7,530             |    | 66,531                | 10.2%          |
| VRSD (Operations) Professional Services |      | 159,606           |     | 6,328           |        | 96,618            |    | 62,989<br>11,319      | 60.5%<br>60.9% |
| Depreciation/Amortization               |      | 28,946<br>391,918 |     | 3,424<br>32,850 |        | 17,627<br>197,100 |    | 194,818               | 50.3%          |
| Overhead cost allocation                |      | 210,445           |     | 17,537          |        | 197,100           |    | 105,223               | 50.0%          |
| Joint Venture spending                  |      | 210,443           |     | 17,337          |        | 103,222           |    | 103,223               | 50.070         |
| Tillman plant                           |      | _                 |     | _               |        | _                 |    | _                     | _              |
| Debt service                            |      | 310,768           |     | _               |        | 40,480            |    | 270,288               | 13.0%          |
| Permits, fees, & other                  |      | -                 |     | -               |        | -                 |    |                       | -              |
| Board member fees                       |      | -                 |     | -               |        | _                 |    | -                     | _              |
| General & Administrative                |      | 80,287            |     | 2,237           |        | 38,117            |    | 42,171                | 47.5%          |
| Outside Contractor Services             |      | =                 |     | =_              |        | <u> </u>          |    | =_                    | <u> </u>       |
| <b>Total Expenses</b>                   | \$   | 1,970,657         | \$  | 67,380          | \$     | 881,544           | \$ | 1,089,113             | 44.7%          |
| Net Income/(Loss) before Capital        | \$   | 1,015,381         | \$  | (21,757)        | \$     | 694,825           | \$ | 320,556               | 68.4%          |
| Capital Outlays                         |      | -                 |     | -               |        | -                 |    | -                     | -              |
| Reverse Depreciation Exp                |      | 391,918           |     | 32,850          |        | 197,100           |    | 194,818               | 50.3%          |
| Less: Principal Payments                |      | (671,504)         |     |                 |        | (333,263)         |    | (338,241)             | 49.6%          |
| Increase/(Decrease) to Reserves         | \$   | 735,795           | \$  | 11,093          | \$     | 558,661           | \$ | 177,134               | 75.9%          |