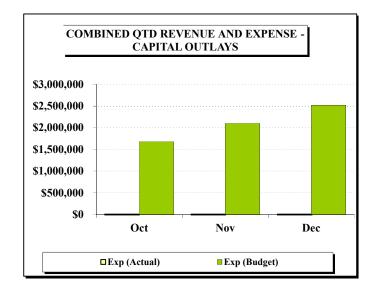

### REVENUE AND EXPENSE REPORT - CAPITAL OUTLAYS

|                                 |      |              |        |        |          |              |      | Inrealized    |            |
|---------------------------------|------|--------------|--------|--------|----------|--------------|------|---------------|------------|
| Revenue:                        | Adjı | usted Budget | Curent | Period | Fiscal Y | Year to Date |      | Revenue       | % Realized |
| Sanitation Fees                 | \$   | -            | \$     | -      | \$       | -            | \$   | -             |            |
| Connection Fees Triunfo         |      | -            |        | -      |          | -            |      | -             | -          |
| Recycled Water                  |      | -            |        | -      |          | -            |      | -             | -          |
| Potable Water                   |      | -            |        | -      |          | -            |      | -             | -          |
| Water Meter Services            |      | -            |        | -      |          | -            |      | -             | -          |
| Interest Income                 |      | -            |        | -      |          | -            |      | -             | -          |
| Revenue - Surcharges            |      | -            |        | -      |          | -            |      | -             | -          |
| Revenue - Violations            |      | -            |        | -      |          | -            |      | -             | -          |
| Other Services & Fees           |      |              |        | -      |          |              |      |               |            |
| Total Revenue                   | \$   |              | \$     |        | \$       |              | \$   |               |            |
|                                 |      |              |        |        |          |              |      |               | %          |
| Expenses:                       | Adi  | usted Budget | Curent | Period | Fiscal V | Year to Date | Avai | ilable Budget | Committed  |
| Wastewater Treatment            | \$   | - Judget     | \$     | -      | \$       | -            | \$   | -             | -          |
| Potable Water Purch.            | Ψ    | _            | Ψ      | _      | Ψ        | _            | Ψ    | _             | _          |
| Recycled Water Purch.           |      | _            |        | _      |          | _            |      | _             | _          |
| VRSD (Administration)           |      | _            |        | _      |          | _            |      | _             | _          |
| VRSD (Operations)               |      | -            |        | _      |          | _            |      | _             | _          |
| Professional Services           |      | -            |        | _      |          | 9,038        |      | (9,038)       | -          |
| Depreciation/Amortization       |      | -            |        | -      |          | -            |      | -             | -          |
| Overhead cost allocation        |      | -            |        | -      |          | _            |      | -             | -          |
| Joint Venture spending          |      | 2,839,512    |        | -      |          | -            |      | 2,839,512     | 0.0%       |
| Tillman plant                   |      | -            |        | -      |          | -            |      | -             | -          |
| Debt service                    |      | -            |        | -      |          | -            |      | -             | -          |
| Permits, fees, & other          |      | -            |        | -      |          | -            |      | -             | -          |
| Board member fees               |      | -            |        | -      |          | -            |      | -             | -          |
| General & Administrative        |      | -            |        | -      |          | -            |      | -             | -          |
| Outside Contractor Services     |      | 2,200,000    |        | -      |          | -            |      | 2,200,000     | 0.0%       |
| <b>Total Expenses</b>           | \$   | 5,039,512    | \$     |        | \$       | 9,038        | \$   | 5,030,474     | 0.2%       |
| Increase/(Decrease) to Reserves | \$   | (5,039,512)  | \$     |        | \$       | (9,038)      | \$   | (5,030,474)   | 0.2%       |
|                                 |      |              |        |        |          |              |      |               |            |

## YTD REVENUE AND EXPENSE - CAPITAL OUTLAYS

December 31, 2019

50%