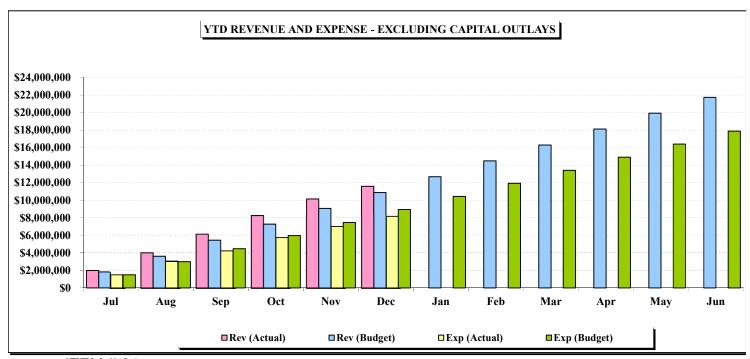

### REVENUE AND EXPENSE REPORT

|                         |     |              |     |             |       |                | τ  | Inrealized |            |
|-------------------------|-----|--------------|-----|-------------|-------|----------------|----|------------|------------|
| Revenue:                | Adj | usted Budget | Cui | rent Period | Fisca | l Year to Date |    | Revenue    | % Realized |
| Sanitation Fees         | \$  | 9,818,732    | \$  | 795,961     | \$    | 4,977,087      | \$ | 4,841,645  | 50.7%      |
| Connection Fees Triunfo |     | 70,000       |     | 13,875      |       | 90,866         |    | (20,866)   | 129.8%     |
| Recycled Water          |     | 2,776,756    |     | 27,107      |       | 1,436,760      |    | 1,339,997  | 51.7%      |
| Potable Water           |     | 6,306,989    |     | 386,174     |       | 3,674,670      |    | 2,632,319  | 58.3%      |
| Water Meter Services    |     | 2,151,160    |     | 181,344     |       | 1,087,931      |    | 1,063,228  | 50.6%      |
| Interest Income         |     | 300,708      |     | 16,067      |       | 113,731        |    | 186,977    | 37.8%      |
| Revenue - Surcharges    |     | -            |     | -           |       | -              |    | -          | -          |
| Revenue - Violations    |     | -            |     | 1,850       |       | 5,850          |    | (5,850)    | -          |
| Other Services & Fees   |     | 297,480      |     | 23,349      |       | 196,996        |    | 100,484    | 66.2%      |
| <b>Total Revenue</b>    | \$  | 21,721,825   | \$  | 1,445,727   | \$    | 11,583,891     | \$ | 10,137,935 | 53.3%      |

| Expenses:                        | Adj | usted Budget | Cu | rent Period | Fiscal | Year to Date | Ava | ilable Budget | % Committed |
|----------------------------------|-----|--------------|----|-------------|--------|--------------|-----|---------------|-------------|
| Wastewater Treatment             | \$  | 4,824,819    | \$ | 344,483     | \$     | 2,120,084    |     | 2,704,735     | 43.9%       |
| Potable Water Purch.             |     | 3,402,736    |    | 194,943     |        | 1,825,655    |     | 1,577,081     | 53.7%       |
| Recycled Water Purch.            |     | 714,625      |    | 4,094       |        | 378,850      |     | 335,775       | 53.0%       |
| VRSD (Administration)            |     | 1,389,481    |    | 106,318     |        | 659,367      |     | 730,113       | 47.5%       |
| VRSD (Operations)                |     | 3,700,393    |    | 261,178     |        | 1,507,829    |     | 2,192,563     | 40.7%       |
| Professional Services            |     | 751,497      |    | 53,036      |        | 321,312      |     | 430,184       | 42.8%       |
| Depreciation/Amortization        |     | 1,497,496    |    | 127,297     |        | 763,780      |     | 733,716       | 51.0%       |
| Overhead cost allocation         |     | -            |    | -           |        | -            |     | -             | -           |
| Joint Venture spending           |     | -            |    | -           |        | -            |     | -             | -           |
| Tillman plant                    |     | -            |    | -           |        | -            |     | -             | -           |
| Debt service                     |     | 619,507      |    | -           |        | 85,866       |     | 533,641       | 13.9%       |
| Permits, fees, & other           |     | 314,578      |    | 28,891      |        | 122,841      |     | 191,737       | 39.0%       |
| Board member fees                |     | 76,455       |    | 6,398       |        | 29,185       |     | 47,270        | 38.2%       |
| General & Administrative         |     | 434,530      |    | 23,941      |        | 182,013      |     | 252,517       | 41.9%       |
| Outside Contractor Services      |     |              |    |             |        |              |     | -             |             |
| Total Expenses                   | \$  | 17,726,116   | \$ | 1,150,578   | \$     | 7,996,783    | \$  | 9,729,333     | 45.1%       |
| Net Income/(Loss) before Capital | \$  | 3,995,710    | \$ | 295,149     | \$     | 3,587,108    | \$  | 408,602       | 89.8%       |
| Capital Outlays                  |     | (5,039,512)  |    | -           |        | (9,038)      |     | (5,030,474)   | 0.2%        |
| Reverse Depreciation Exp         |     | 1,497,496    |    | 127,297     |        | 763,780      |     | 733,716       | 51.0%       |
| Less: Principal Payments         |     | (1,174,326)  |    |             |        | (582,037)    |     | (592,289)     | 49.6%       |
| Increase/(Decrease) to Reserves  | \$  | (720,632)    | \$ | 422,445     | \$     | 3,759,812    | \$  | (4,480,444)   | -521.7%     |