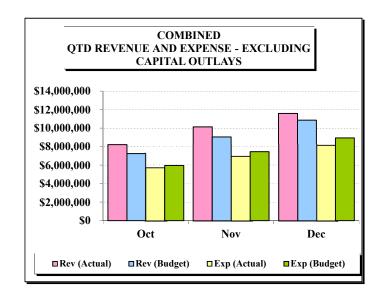

#### QUARTERLY REVENUE AND EXPENSE GRAPH

December 31, 2019

50%

### REVENUE AND EXPENSE REPORT

|                         |     |              |     |             |       |                | τ  | Inrealized |            |
|-------------------------|-----|--------------|-----|-------------|-------|----------------|----|------------|------------|
| Revenue:                | Adj | usted Budget | Cui | rent Period | Fisca | l Year to Date |    | Revenue    | % Realized |
| Sanitation Fees         | \$  | 9,818,732    | \$  | 795,961     | \$    | 4,977,087      | \$ | 4,841,645  | 50.7%      |
| Connection Fees Triunfo |     | 70,000       |     | 13,875      |       | 90,866         |    | (20,866)   | 129.8%     |
| Recycled Water          |     | 2,776,756    |     | 27,107      |       | 1,436,760      |    | 1,339,997  | 51.7%      |
| Potable Water           |     | 6,306,989    |     | 386,174     |       | 3,674,670      |    | 2,632,319  | 58.3%      |
| Water Meter Services    |     | 2,151,160    |     | 181,344     |       | 1,087,931      |    | 1,063,228  | 50.6%      |
| Interest Income         |     | 300,708      |     | 16,067      |       | 113,731        |    | 186,977    | 37.8%      |
| Revenue - Surcharges    |     | -            |     | -           |       | -              |    | -          | -          |
| Revenue - Violations    |     | -            |     | 1,850       |       | 5,850          |    | (5,850)    | -          |
| Other Services & Fees   |     | 297,480      |     | 23,349      |       | 196,996        |    | 100,484    | 66.2%      |
| <b>Total Revenue</b>    | \$  | 21,721,825   | \$  | 1,445,727   | \$    | 11,583,891     | \$ | 10,137,935 | 53.3%      |

| Expenses:                        | Adj | usted Budget | Cu | rent Period | Fiscal | Year to Date | Ava | ilable Budget | % Committed |
|----------------------------------|-----|--------------|----|-------------|--------|--------------|-----|---------------|-------------|
| Wastewater Treatment             | \$  | 4,824,819    | \$ | 344,483     | \$     | 2,120,084    |     | 2,704,735     | 43.9%       |
| Potable Water Purch.             |     | 3,402,736    |    | 194,943     |        | 1,825,655    |     | 1,577,081     | 53.7%       |
| Recycled Water Purch.            |     | 714,625      |    | 4,094       |        | 378,850      |     | 335,775       | 53.0%       |
| VRSD (Administration)            |     | 1,389,481    |    | 106,318     |        | 659,367      |     | 730,113       | 47.5%       |
| VRSD (Operations)                |     | 3,700,393    |    | 261,178     |        | 1,507,829    |     | 2,192,563     | 40.7%       |
| Professional Services            |     | 751,497      |    | 53,036      |        | 321,312      |     | 430,184       | 42.8%       |
| Depreciation/Amortization        |     | 1,497,496    |    | 127,297     |        | 763,780      |     | 733,716       | 51.0%       |
| Overhead cost allocation         |     | -            |    | -           |        | -            |     | -             | -           |
| Joint Venture spending           |     | -            |    | -           |        | -            |     | -             | -           |
| Tillman plant                    |     | -            |    | -           |        | -            |     | -             | -           |
| Debt service                     |     | 619,507      |    | -           |        | 85,866       |     | 533,641       | 13.9%       |
| Permits, fees, & other           |     | 314,578      |    | 28,891      |        | 122,841      |     | 191,737       | 39.0%       |
| Board member fees                |     | 76,455       |    | 6,398       |        | 29,185       |     | 47,270        | 38.2%       |
| General & Administrative         |     | 434,530      |    | 23,941      |        | 182,013      |     | 252,517       | 41.9%       |
| Outside Contractor Services      |     |              |    |             |        |              |     | -             |             |
| Total Expenses                   | \$  | 17,726,116   | \$ | 1,150,578   | \$     | 7,996,783    | \$  | 9,729,333     | 45.1%       |
| Net Income/(Loss) before Capital | \$  | 3,995,710    | \$ | 295,149     | \$     | 3,587,108    | \$  | 408,602       | 89.8%       |
| Capital Outlays                  |     | (5,039,512)  |    | -           |        | (9,038)      |     | (5,030,474)   | 0.2%        |
| Reverse Depreciation Exp         |     | 1,497,496    |    | 127,297     |        | 763,780      |     | 733,716       | 51.0%       |
| Less: Principal Payments         |     | (1,174,326)  |    |             |        | (582,037)    |     | (592,289)     | 49.6%       |
| Increase/(Decrease) to Reserves  | \$  | (720,632)    | \$ | 422,445     | \$     | 3,759,812    | \$  | (4,480,444)   | -521.7%     |