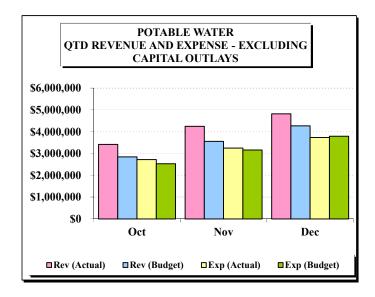

#### REVENUE AND EXPENSE REPORT - POTABLE WATER

| Revenue:                                                                                                                        | Adjusted Budget                           | Curent Period              | Fiscal Year to<br>Date                  | Unrealized<br>Revenue                   | % Realized                       |
|---------------------------------------------------------------------------------------------------------------------------------|-------------------------------------------|----------------------------|-----------------------------------------|-----------------------------------------|----------------------------------|
| Sanitation Fees                                                                                                                 | \$ -                                      | \$ -                       | \$ -                                    | \$ -                                    |                                  |
| Connection Fees Triunfo                                                                                                         | -                                         | -                          | -                                       | -                                       | -                                |
| Recycled Water                                                                                                                  | -                                         | -                          | -                                       | -                                       | -                                |
| Potable Water                                                                                                                   | 6,306,989                                 | 386,174                    | 3,674,670                               | 2,632,319                               | 58.3%                            |
| Water Meter Services                                                                                                            | 1,941,878                                 | 162,828                    | 976,837                                 | 965,041                                 | 50.3%                            |
| Interest Income                                                                                                                 | 14,928                                    | 1,107                      | 6,350                                   | 8,578                                   | 42.5%                            |
| Revenue - Surcharges                                                                                                            | -                                         | -                          | -                                       | -                                       | -                                |
| Revenue - Violations                                                                                                            | -                                         | 1,850                      | 5,850                                   | (5,850)                                 | -                                |
| Other Services & Fees                                                                                                           | 269,480                                   | 19,799                     | 149,863                                 | 119,617                                 | 55.6%                            |
| <b>Total Revenue</b>                                                                                                            | \$ 8,533,275                              | \$ 571,758                 | \$ 4,813,570                            | \$ 3,719,706                            | 56.4%                            |
|                                                                                                                                 |                                           |                            | Fiscal Year to                          |                                         | %                                |
| Expenses:                                                                                                                       | Adjusted Budget                           | <b>Curent Period</b>       | Date                                    | Available Budget                        | Committed                        |
| Wastewater Treatment                                                                                                            | \$ -                                      | \$ -                       | \$ -                                    | \$ -                                    |                                  |
| Potable Water Purch.                                                                                                            | 3,402,736                                 | 194,943                    | 1,825,655                               | 1,577,081                               | 53.7%                            |
| Recycled Water Purch.                                                                                                           | -                                         | -                          | -                                       | -                                       | -                                |
| VRSD (Administration)                                                                                                           | 204147                                    | 20.004                     |                                         |                                         |                                  |
|                                                                                                                                 | 394,147                                   | 29,894                     | 196,329                                 | 197,818                                 | 49.8%                            |
| VRSD (Operations)                                                                                                               | 394,147<br>1,745,872                      | 29,894<br>120,036          | 196,329<br>815,343                      | 197,818<br>930,528                      | 49.8%<br>46.7%                   |
| ` /                                                                                                                             | ,                                         |                            | 815,343                                 |                                         |                                  |
| VRSD (Operations)                                                                                                               | 1,745,872                                 | 120,036                    | 815,343<br>38,638                       | 930,528                                 | 46.7%                            |
| VRSD (Operations)<br>Professional Services                                                                                      | 1,745,872<br>98,278                       | 120,036<br>8,546           | 815,343<br>38,638<br>392,728            | 930,528<br>59,640                       | 46.7%<br>39.3%                   |
| VRSD (Operations) Professional Services Depreciation/Amortization                                                               | 1,745,872<br>98,278<br>757,674            | 120,036<br>8,546<br>65,455 | 815,343<br>38,638<br>392,728            | 930,528<br>59,640<br>364,946            | 46.7%<br>39.3%<br>51.8%          |
| VRSD (Operations) Professional Services Depreciation/Amortization Overhead cost allocation                                      | 1,745,872<br>98,278<br>757,674            | 120,036<br>8,546<br>65,455 | 815,343<br>38,638<br>392,728            | 930,528<br>59,640<br>364,946            | 46.7%<br>39.3%<br>51.8%          |
| VRSD (Operations) Professional Services Depreciation/Amortization Overhead cost allocation Joint Venture spending               | 1,745,872<br>98,278<br>757,674            | 120,036<br>8,546<br>65,455 | 815,343<br>38,638<br>392,728            | 930,528<br>59,640<br>364,946            | 46.7%<br>39.3%<br>51.8%          |
| VRSD (Operations) Professional Services Depreciation/Amortization Overhead cost allocation Joint Venture spending Tillman plant | 1,745,872<br>98,278<br>757,674<br>600,345 | 120,036<br>8,546<br>65,455 | 815,343<br>38,638<br>392,728<br>300,173 | 930,528<br>59,640<br>364,946<br>300,173 | 46.7%<br>39.3%<br>51.8%<br>50.0% |

3,474

479,315

92,442

65,455

157,897

\$

\$

\$

171,972

7,574,250

959,025

757,674

(502,822)

1,213,878

\$

\$

\$

\$

\$

General & Administrative

Reverse Depreciation Exp

Less: Principal Payments

**Total Expenses** 

**Capital Outlays** 

**Outside Contractor Services** 

Net Income/(Loss) before Capital

Increase/(Decrease) to Reserves

81,170

\$

\$

\$

3,727,502

1,086,068

392,728

(248,774)

1,230,022

90,801

3,846,748

(127,042)

364,946

(254,048)

(16, 145)

47.2%

49.2%

113.2%

51.8%

49.5%

101.3%