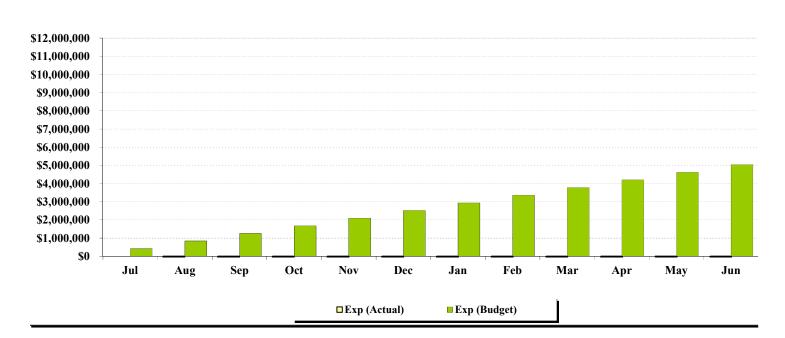

### REVENUE AND EXPENSE REPORT - CAPITAL OUTLAYS

|                                 |      |              |        |        |          |              |      | Inrealized    |            |
|---------------------------------|------|--------------|--------|--------|----------|--------------|------|---------------|------------|
| Revenue:                        | Adjı | usted Budget | Curent | Period | Fiscal Y | Year to Date |      | Revenue       | % Realized |
| Sanitation Fees                 | \$   | -            | \$     | -      | \$       | -            | \$   | -             |            |
| Connection Fees Triunfo         |      | -            |        | -      |          | -            |      | -             | -          |
| Recycled Water                  |      | -            |        | -      |          | -            |      | -             | -          |
| Potable Water                   |      | -            |        | -      |          | -            |      | -             | -          |
| Water Meter Services            |      | -            |        | -      |          | -            |      | -             | -          |
| Interest Income                 |      | -            |        | -      |          | -            |      | -             | -          |
| Revenue - Surcharges            |      | -            |        | -      |          | -            |      | -             | -          |
| Revenue - Violations            |      | -            |        | -      |          | -            |      | -             | -          |
| Other Services & Fees           |      |              |        | -      |          |              |      |               |            |
| Total Revenue                   | \$   |              | \$     |        | \$       |              | \$   |               |            |
|                                 |      |              |        |        |          |              |      |               | %          |
| Expenses:                       | Adi  | usted Budget | Curent | Period | Fiscal V | Year to Date | Avai | ilable Budget | Committed  |
| Wastewater Treatment            | \$   | - Judget     | \$     | -      | \$       | -            | \$   | -             | -          |
| Potable Water Purch.            | Ψ    | _            | Ψ      | _      | Ψ        | _            | Ψ    | _             | _          |
| Recycled Water Purch.           |      | _            |        | _      |          | _            |      | _             | _          |
| VRSD (Administration)           |      | _            |        | _      |          | _            |      | _             | _          |
| VRSD (Operations)               |      | -            |        | _      |          | _            |      | _             | _          |
| Professional Services           |      | -            |        | _      |          | 9,038        |      | (9,038)       | -          |
| Depreciation/Amortization       |      | -            |        | -      |          | -            |      | -             | -          |
| Overhead cost allocation        |      | -            |        | -      |          | _            |      | -             | -          |
| Joint Venture spending          |      | 2,839,512    |        | -      |          | -            |      | 2,839,512     | 0.0%       |
| Tillman plant                   |      | -            |        | -      |          | -            |      | -             | -          |
| Debt service                    |      | -            |        | -      |          | -            |      | -             | -          |
| Permits, fees, & other          |      | -            |        | -      |          | -            |      | -             | -          |
| Board member fees               |      | -            |        | -      |          | -            |      | -             | -          |
| General & Administrative        |      | -            |        | -      |          | -            |      | -             | -          |
| Outside Contractor Services     |      | 2,200,000    |        | -      |          | -            |      | 2,200,000     | 0.0%       |
| <b>Total Expenses</b>           | \$   | 5,039,512    | \$     |        | \$       | 9,038        | \$   | 5,030,474     | 0.2%       |
| Increase/(Decrease) to Reserves | \$   | (5,039,512)  | \$     |        | \$       | (9,038)      | \$   | (5,030,474)   | 0.2%       |
|                                 |      |              |        |        |          |              |      |               |            |

## YTD REVENUE AND EXPENSE - CAPITAL OUTLAYS

December 31, 2019

50%