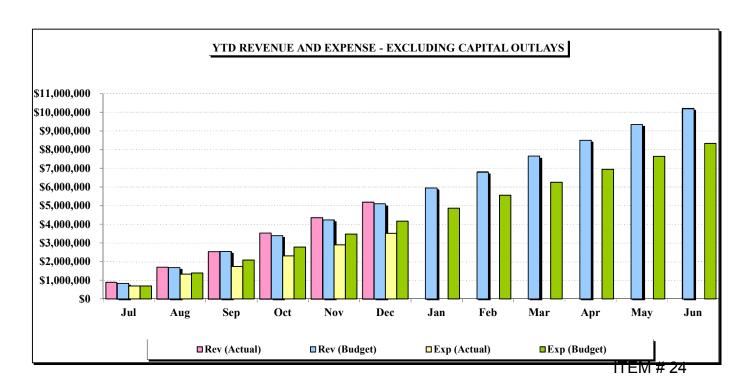

## REVENUE AND EXPENSE REPORT - RECYCLED WATER

| Revenue:                                | Adia | usted Budget      | Cur | ent Period      | Fiscal | Year to Date      | _  | Inrealized<br>Revenue | % Realized     |
|-----------------------------------------|------|-------------------|-----|-----------------|--------|-------------------|----|-----------------------|----------------|
| Sanitation Fees                         | \$   | - Judget          | \$  | -               | S      | -                 | \$ | - Revenue             | 70 Realized    |
| Connection Fees Triunfo                 | Ψ    | _                 | Ψ   | _               | Ψ      | _                 | Ψ  | _                     | _              |
| Recycled Water                          |      | 2,776,756         |     | 27,107          |        | 1,436,760         |    | 1,339,997             | 51.7%          |
| Potable Water                           |      | -                 |     | , <u>-</u>      |        | -                 |    | -                     | _              |
| Water Meter Services                    |      | 209,281           |     | 18,516          |        | 111,094           |    | 98,187                | 53.1%          |
| Interest Income                         |      | -                 |     | -               |        | -                 |    | -                     | -              |
| Revenue - Surcharges                    |      | -                 |     | -               |        | -                 |    | -                     | -              |
| Revenue - Violations                    |      | =                 |     | -               |        | -                 |    | -                     | -              |
| Other Services & Fees                   |      | -                 |     | -               |        | 28,514            |    | (28,514)              |                |
| Total Revenue                           | \$   | 2,986,038         | \$  | 45,623          | \$     | 1,576,368         | \$ | 1,409,669             | 52.8%          |
|                                         |      |                   |     |                 |        |                   |    |                       | %              |
| Expenses:                               |      | usted Budget      |     | ent Period      |        | Year to Date      |    | lable Budget          | Committed      |
| Wastewater Treatment                    | \$   | -                 | \$  | -               | \$     | -                 | \$ | -                     | -              |
| Potable Water Purch.                    |      | -                 |     | -               |        | -                 |    | -                     | -              |
| Recycled Water Purch.                   |      | 714,625           |     | 4,094           |        | 378,850           |    | 335,775               | 53.0%          |
| VRSD (Administration)                   |      | 74,061            |     | 909             |        | 7,530             |    | 66,531                | 10.2%          |
| VRSD (Operations) Professional Services |      | 159,606           |     | 6,328           |        | 96,618            |    | 62,989<br>11,319      | 60.5%<br>60.9% |
| Depreciation/Amortization               |      | 28,946<br>391,918 |     | 3,424<br>32,850 |        | 17,627<br>197,100 |    | 194,818               | 50.3%          |
| Overhead cost allocation                |      | 210,445           |     | 17,537          |        | 197,100           |    | 105,223               | 50.0%          |
| Joint Venture spending                  |      | 210,443           |     | 17,337          |        | 103,222           |    | 103,223               | 50.070         |
| Tillman plant                           |      | _                 |     | _               |        | _                 |    | _                     | _              |
| Debt service                            |      | 310,768           |     | _               |        | 40,480            |    | 270,288               | 13.0%          |
| Permits, fees, & other                  |      | -                 |     | -               |        | -                 |    |                       | -              |
| Board member fees                       |      | -                 |     | -               |        | _                 |    | -                     | _              |
| General & Administrative                |      | 80,287            |     | 2,237           |        | 38,117            |    | 42,171                | 47.5%          |
| Outside Contractor Services             |      | =                 |     | =_              |        | <u> </u>          |    | =_                    | <u> </u>       |
| <b>Total Expenses</b>                   | \$   | 1,970,657         | \$  | 67,380          | \$     | 881,544           | \$ | 1,089,113             | 44.7%          |
| Net Income/(Loss) before Capital        | \$   | 1,015,381         | \$  | (21,757)        | \$     | 694,825           | \$ | 320,556               | 68.4%          |
| Capital Outlays                         |      | -                 |     | -               |        | -                 |    | -                     | -              |
| Reverse Depreciation Exp                |      | 391,918           |     | 32,850          |        | 197,100           |    | 194,818               | 50.3%          |
| Less: Principal Payments                |      | (671,504)         |     |                 |        | (333,263)         |    | (338,241)             | 49.6%          |
| Increase/(Decrease) to Reserves         | \$   | 735,795           | \$  | 11,093          | \$     | 558,661           | \$ | 177,134               | 75.9%          |