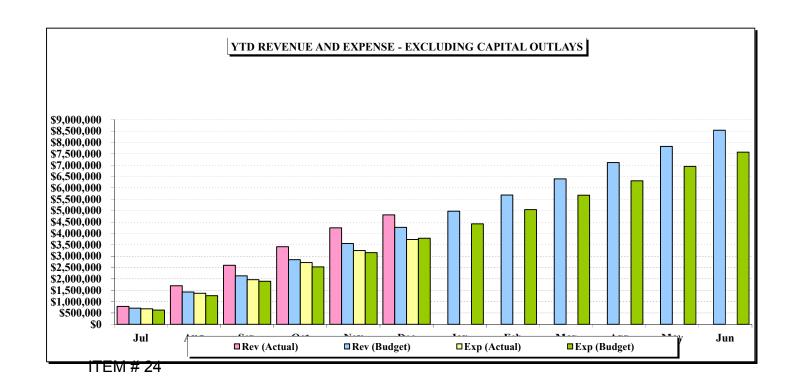

rtization Overhead cost allocation Joint Venture spending Tillman plant | 1,745,872<br>98,278<br>757,674<br>600,345 | 120,036<br>8,546<br>65,455 | 815,343<br>38,638<br>392,728<br>300,173 | 930,528<br>59,640<br>364,946<br>300,173 | 46.7%<br>39.3%<br>51.8%<br>50.0% |

3,474

479,315

92,442

65,455

157,897

\$

\$

\$

171,972

7,574,250

959,025

757,674

(502,822)

1,213,878

\$

\$

\$

\$

\$

General & Administrative

Reverse Depreciation Exp

Less: Principal Payments

**Total Expenses** 

**Capital Outlays** 

**Outside Contractor Services** 

Net Income/(Loss) before Capital

Increase/(Decrease) to Reserves

81,170

\$

\$

\$

3,727,502

1,086,068

392,728

(248,774)

1,230,022

90,801

3,846,748

(127,042)

364,946

(254,048)

(16, 145)

47.2%

49.2%

113.2%

51.8%

49.5%

101.3%



December 31, 2019

50%

## REVENUE AND EXPENSE REPORT - RECYCLED WATER

| Revenue:                                | Adia | usted Budget      | Cur | ent Period      | Fiscal | Year to Date      | _  | Inrealized<br>Revenue | % Realized     |
|-----------------------------------------|------|-------------------|-----|-----------------|--------|-------------------|----|-----------------------|----------------|
| Sanitation Fees                         | \$   | - Judget          | \$  | -               | S      | -                 | \$ | - Revenue             | 70 Realized    |
| Connection Fees Triunfo                 | Ψ    | _                 | Ψ   | _               | Ψ      | _                 | Ψ  | _                     | _              |
| Recycled Water                          |