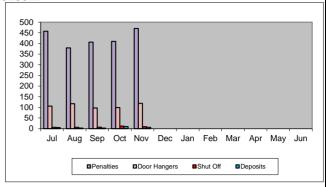

# PENALTIES AND FEES ASSESSED

|       |           |         |          | PENAL    | PENALTIES AND FEE |  |
|-------|-----------|---------|----------|----------|-------------------|--|
|       |           | Door    |          |          |                   |  |
| Month | Penalties | Hangers | Shut Off | Deposits |                   |  |
| Jul   | 457       | 106     | 6        | 5        |                   |  |
| Aug   | 379       | 117     | 6        | 3        |                   |  |
| Sep   | 406       | 97      | 7        | 3        |                   |  |
| Oct   | 410       | 99      | 12       | 10       |                   |  |
| Nov   | 470       | 119     | 9        | 6        |                   |  |
| Dec   | 0         | 0       | 0        | 0        |                   |  |
| Jan   |           |         |          |          |                   |  |
| Feb   |           |         |          |          |                   |  |
| Mar   |           |         |          |          |                   |  |
| Apr   |           |         |          |          |                   |  |
| May   |           |         |          |          |                   |  |
| Jun   |           |         |          |          |                   |  |