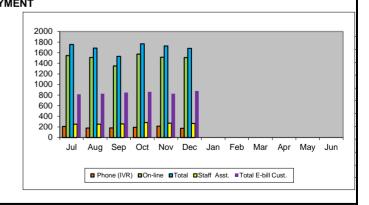

#### **PAYMENTUS ON-LINE PAYMENT** Total E-bill Month Phone (IVR) On-line Staff Asst. Cust. Total 209 1545 1.754 816 Jul 251 178 1509 1,687 252 828 Aug Sep 181 1350 1,531 256 848 193 1,766 282 Oct 1573 863 Nov 214 1514 1,728 272 828 174 1508 1,682 265 879 Dec Jan Feb Mar Apr May Jun