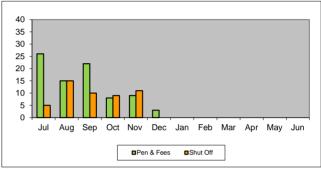

#### REQUESTS FOR BILLING ADJUSTMENTS Pen & Fees | Shut Off | Approved | Disapproved Month 26 Jul 0 31 5 15 15 30 0 Aug 22 10 32 0 Sep Oct 8 9 17 0 Nov 9 11 20 0 Dec 0 3 0 Jan 0 0 Feb 0 0 0 0 Mar 0 0 Apr May 0 0 0 0 Jun

<sup>\*\*</sup>Pen & Fees includes credit for doorhanger-Adjmt will not show post until the last day of the month