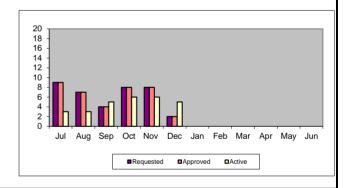

### REQUESTS FOR PAYMENT EXTENSION Month Requested Approved Active Jul 9 9 3 Aug 3 4 4 5 Sep Oct 8 8 6 Nov 8 8 6 5 Dec 2 Jan Feb Mar Apr May Jun