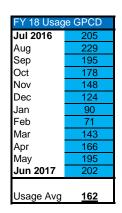

## **CONSERVATION PROGRAM**

The Triunfo Sanitation District/Oak Park Water 2010 Urban Water Management Plan requires urban water retailers to meet a goal of reducing water usage 20% by 2020 with an interim goal of 10% by 2015. Attached is a monthly report to compare Oak Park's water usage each month with this year's goal. The chart also contains the projected annual water purchase from Calleguas prorated by month. Staff has included on the chart the FY 18 data as a comparison of the monthly usage for last year.