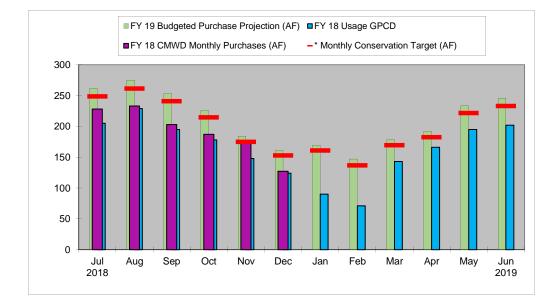

## **CONSERVATION PROGRAM**

The Triunfo Sanitation District/Oak Park Water 2010 Urban Water Management Plan requires urban water retailers to meet a goal of reducing water usage 20% by 2020 with an interim goal of 10% by 2015. Attached is a monthly report to compare Oak Park's water usage each month with this year's goal. The chart also contains the projected annual water purchase from Calleguas prorated by month. Staff has included on the chart the FY 18 data as a comparison of the monthly usage for last year.

Calleguas MWD Monthly Purchases (Acre-Feet, AF) and FY 2018 Targets

|                 | CMWD Monthly<br>Purchases (AF)<br>(Actual) | FY 19 Budgeted<br>Purchase<br>Projection (AF) | * Monthly Conservation<br>Target (AF) | Monthly<br>Usage,<br>GPCD | Monthly<br>Target,<br>GPCD |
|-----------------|--------------------------------------------|-----------------------------------------------|---------------------------------------|---------------------------|----------------------------|
| Jul 2018        | 228                                        | 262                                           | 249                                   | 196                       | 214                        |
| Aug             | 233                                        | 275                                           | 262                                   | 201                       | 225                        |
| Sep             | 203                                        | 253                                           | 241                                   | 181                       | 214                        |
| Oct             | 187                                        | 226                                           | 215                                   | 161                       | 185                        |
| Nov             | 175                                        | 184                                           | 175                                   | 156                       | 156                        |
| Dec             | 127                                        | 161                                           | 153                                   | 109                       | 132                        |
| Jan             |                                            | 169                                           | 161                                   |                           | 139                        |
| Feb             |                                            | 147                                           | 137                                   |                           | 130                        |
| Mar             |                                            | 178                                           | 170                                   |                           | 146                        |
| Apr             |                                            | 192                                           | 183                                   |                           | 162                        |
| May             |                                            | 233                                           | 222                                   |                           | 191                        |
| Jun 2019        |                                            | 245                                           | 233                                   |                           | 208                        |
|                 |                                            |                                               |                                       |                           | -                          |
| Totals FY 18-19 | 1153                                       | <u>2525</u>                                   | Monthly Avg. to date (GPCD)           | 167                       | _                          |
|                 |                                            |                                               |                                       |                           |                            |
| FY Targets:     |                                            | <u>Total (AFY) =</u>                          | <u>2398</u>                           |                           | <u>175</u>                 |