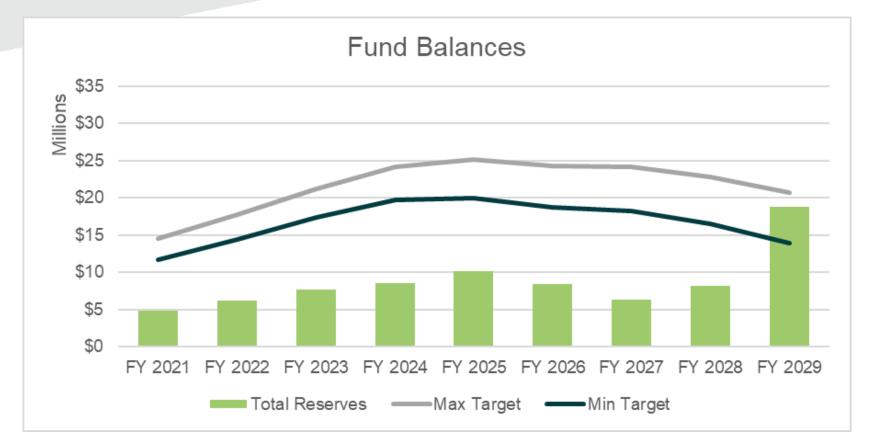

# TRIUNFO WATER AND SANITATION DISTRICT

#### Wastewater Financial Plan Scenarios

February 18, 2020





## **Updated CIP**



### Fund Balances Status Quo



#### Fund Balances First 5 – 15%, Last 5 – 10%



#### Fund Balances First 5 – 16%, Last 5 – 7%



#### Fund Balances First 5 – 17%, Last 5 – 4%



#### Fund Balances First 5 – 18%, Last 5 – 1%



#### Fund Balances First 5 – 19%, Last 5 – 0%



### Fund Balances First 5 – 20%, Last 5 – 0%



#### Fund Balances First 4 – 22%, Last 6 – 2%



#### Fund Balances First 3 – 25%, Last 7 – 4%





Contact: Nancy Phan 626 236 0600 / nphan@raftelis.com

Contact: Kevin Kostiuk 213 262 9309 / kkostiuk@raftelis.com