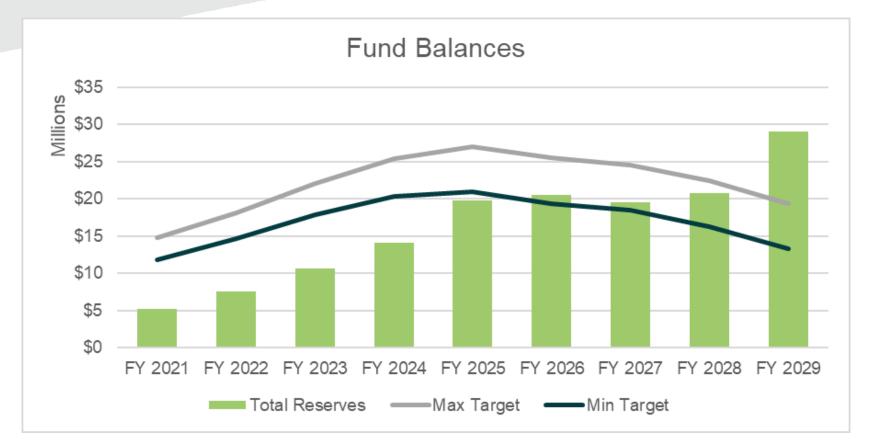

# TRIUNFO WATER AND SANITATION DISTRICT

#### Wastewater Financial Plan Scenarios

February 18, 2020





## **Updated CIP**



### Fund Balances Status Quo



#### Fund Balances First 5 – 15%, Last 5 – 10%



#### Fund Balances First 5 – 16%, Last 5 – 7%



#### Fund Balances First 5 – 17%, Last 5 – 4%



#### Fund Balances First 5 – 18%, Last 5 – 1%



#### Fund Balances First 5 – 19%, Last 5 – 0%



### Fund Balances First 5 – 20%, Last 5 – 0%



#### Fund Balances First 4 – 22%, Last 6 – 2%



#### Fund Balances First 3 – 25%, Last 7 – 4%





Contact: Nancy Phan 626 236 0600 / nphan@raftelis.com

Contact: Kevin Kostiuk 213 262 9309 / kkostiuk@raftelis.com