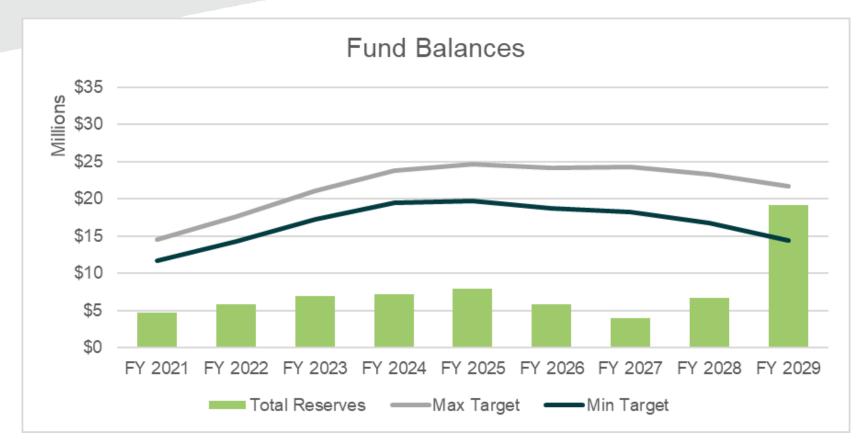

# TRIUNFO WATER AND SANITATION DISTRICT

#### Wastewater Financial Plan Scenarios

February 18, 2020





## **Updated CIP**



### Fund Balances Status Quo



#### Fund Balances First 5 – 15%, Last 5 – 10%



#### Fund Balances First 5 – 16%, Last 5 – 7%



#### Fund Balances First 5 – 17%, Last 5 – 4%



#### Fund Balances First 5 – 18%, Last 5 – 1%



#### Fund Balances First 5 – 19%, Last 5 – 0%



### Fund Balances First 5 – 20%, Last 5 – 0%



#### Fund Balances First 4 – 22%, Last 6 – 2%



#### Fund Balances First 3 – 25%, Last 7 – 4%





Contact: Nancy Phan 626 236 0600 / nphan@raftelis.com

Contact: Kevin Kostiuk 213 262 9309 / kkostiuk@raftelis.com