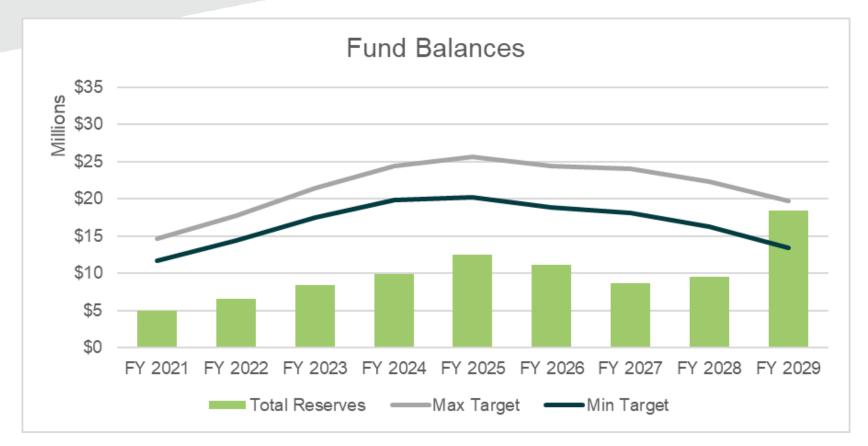

# TRIUNFO WATER AND SANITATION DISTRICT

#### Wastewater Financial Plan Scenarios

February 18, 2020





## **Updated CIP**



### Fund Balances Status Quo



#### Fund Balances First 5 – 15%, Last 5 – 10%



#### Fund Balances First 5 – 16%, Last 5 – 7%



#### Fund Balances First 5 – 17%, Last 5 – 4%



#### Fund Balances First 5 – 18%, Last 5 – 1%



#### Fund Balances First 5 – 19%, Last 5 – 0%



### Fund Balances First 5 – 20%, Last 5 – 0%



#### Fund Balances First 4 – 22%, Last 6 – 2%



#### Fund Balances First 3 – 25%, Last 7 – 4%





Contact: Nancy Phan 626 236 0600 / nphan@raftelis.com

Contact: Kevin Kostiuk 213 262 9309 / kkostiuk@raftelis.com