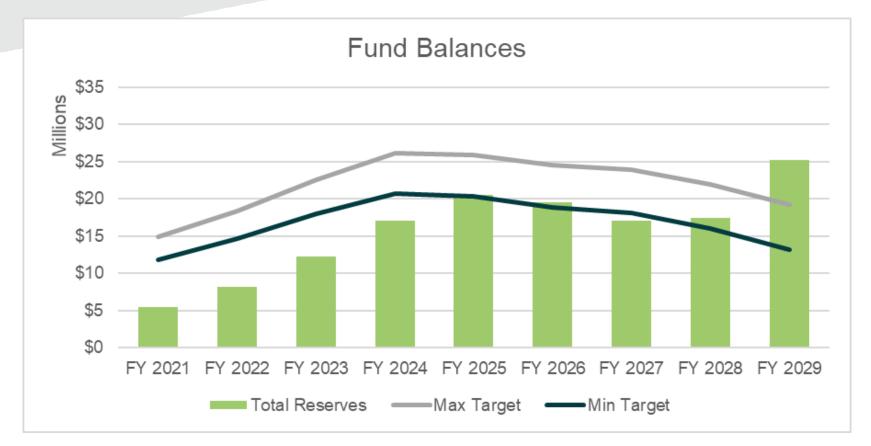

# TRIUNFO WATER AND SANITATION DISTRICT

#### Wastewater Financial Plan Scenarios

February 18, 2020





## **Updated CIP**



### Fund Balances Status Quo



#### Fund Balances First 5 – 15%, Last 5 – 10%



#### Fund Balances First 5 – 16%, Last 5 – 7%



#### Fund Balances First 5 – 17%, Last 5 – 4%



#### Fund Balances First 5 – 18%, Last 5 – 1%



#### Fund Balances First 5 – 19%, Last 5 – 0%



### Fund Balances First 5 – 20%, Last 5 – 0%



#### Fund Balances First 4 – 22%, Last 6 – 2%



#### Fund Balances First 3 – 25%, Last 7 – 4%





Contact: Nancy Phan 626 236 0600 / nphan@raftelis.com

Contact: Kevin Kostiuk 213 262 9309 / kkostiuk@raftelis.com