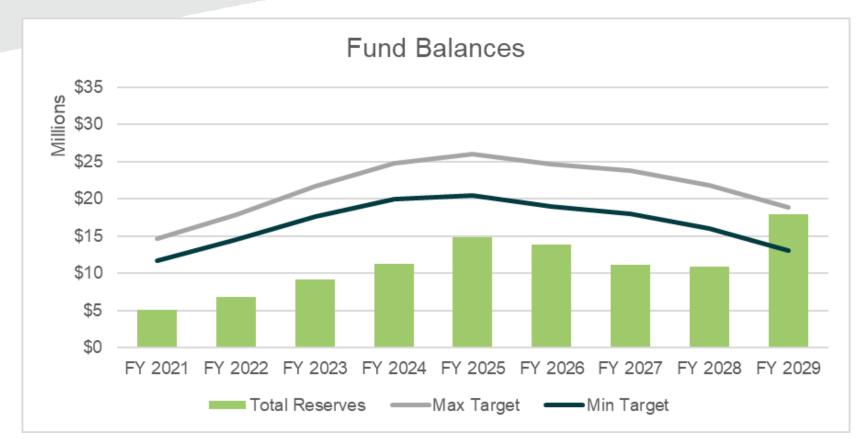

# TRIUNFO WATER AND SANITATION DISTRICT

#### Wastewater Financial Plan Scenarios

February 18, 2020





## **Updated CIP**



### Fund Balances Status Quo



#### Fund Balances First 5 – 15%, Last 5 – 10%



#### Fund Balances First 5 – 16%, Last 5 – 7%



#### Fund Balances First 5 – 17%, Last 5 – 4%



#### Fund Balances First 5 – 18%, Last 5 – 1%



#### Fund Balances First 5 – 19%, Last 5 – 0%



### Fund Balances First 5 – 20%, Last 5 – 0%



#### Fund Balances First 4 – 22%, Last 6 – 2%



#### Fund Balances First 3 – 25%, Last 7 – 4%





Contact: Nancy Phan 626 236 0600 / nphan@raftelis.com

Contact: Kevin Kostiuk 213 262 9309 / kkostiuk@raftelis.com