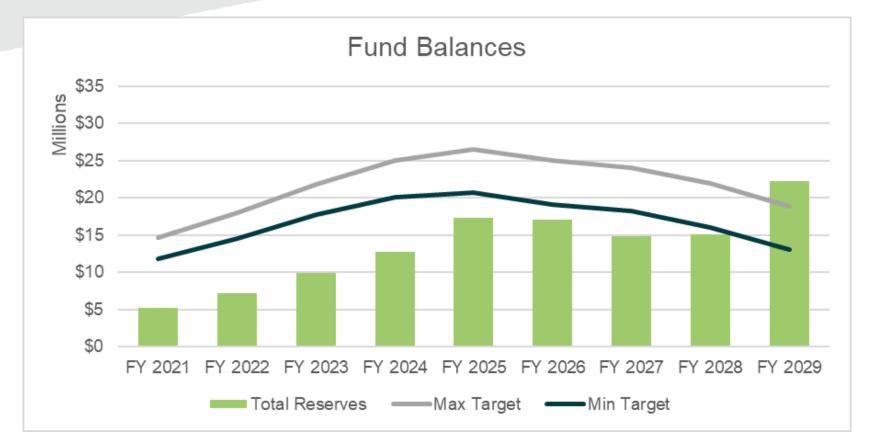

# TRIUNFO WATER AND SANITATION DISTRICT

#### Wastewater Financial Plan Scenarios

February 18, 2020





## **Updated CIP**



### Fund Balances Status Quo



#### Fund Balances First 5 – 15%, Last 5 – 10%



#### Fund Balances First 5 – 16%, Last 5 – 7%



#### Fund Balances First 5 – 17%, Last 5 – 4%



#### Fund Balances First 5 – 18%, Last 5 – 1%



#### Fund Balances First 5 – 19%, Last 5 – 0%



### Fund Balances First 5 – 20%, Last 5 – 0%



#### Fund Balances First 4 – 22%, Last 6 – 2%



#### Fund Balances First 3 – 25%, Last 7 – 4%





Contact: Nancy Phan 626 236 0600 / nphan@raftelis.com

Contact: Kevin Kostiuk 213 262 9309 / kkostiuk@raftelis.com