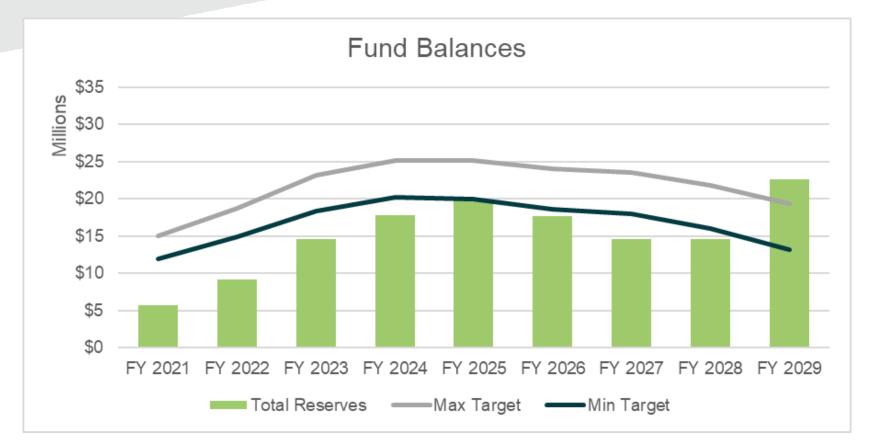

# TRIUNFO WATER AND SANITATION DISTRICT

#### Wastewater Financial Plan Scenarios

February 18, 2020





## **Updated CIP**



### Fund Balances Status Quo



#### Fund Balances First 5 – 15%, Last 5 – 10%



#### Fund Balances First 5 – 16%, Last 5 – 7%



#### Fund Balances First 5 – 17%, Last 5 – 4%



#### Fund Balances First 5 – 18%, Last 5 – 1%



#### Fund Balances First 5 – 19%, Last 5 – 0%



### Fund Balances First 5 – 20%, Last 5 – 0%



#### Fund Balances First 4 – 22%, Last 6 – 2%



#### Fund Balances First 3 – 25%, Last 7 – 4%





Contact: Nancy Phan 626 236 0600 / nphan@raftelis.com

Contact: Kevin Kostiuk 213 262 9309 / kkostiuk@raftelis.com