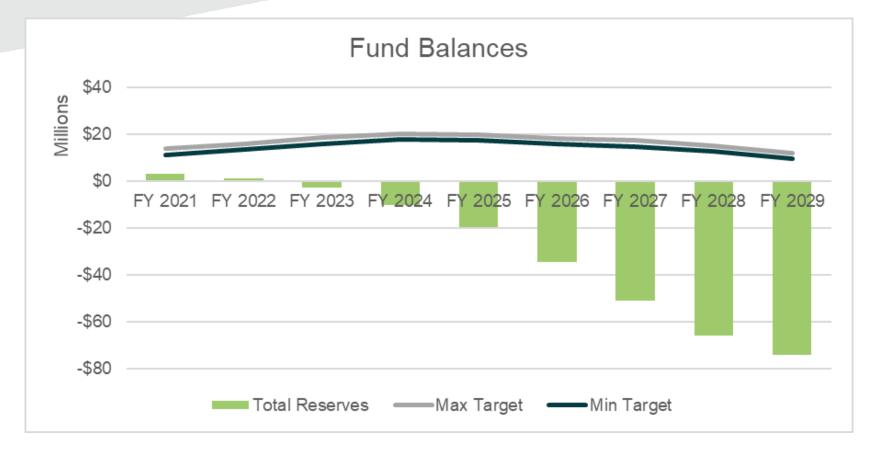

# TRIUNFO WATER AND SANITATION DISTRICT

#### Wastewater Financial Plan Scenarios

February 18, 2020





## **Updated CIP**



### Fund Balances Status Quo



#### Fund Balances First 5 – 15%, Last 5 – 10%



#### Fund Balances First 5 – 16%, Last 5 – 7%



#### Fund Balances First 5 – 17%, Last 5 – 4%



#### Fund Balances First 5 – 18%, Last 5 – 1%



#### Fund Balances First 5 – 19%, Last 5 – 0%



### Fund Balances First 5 – 20%, Last 5 – 0%



#### Fund Balances First 4 – 22%, Last 6 – 2%



#### Fund Balances First 3 – 25%, Last 7 – 4%





Contact: Nancy Phan 626 236 0600 / nphan@raftelis.com

Contact: Kevin Kostiuk 213 262 9309 / kkostiuk@raftelis.com