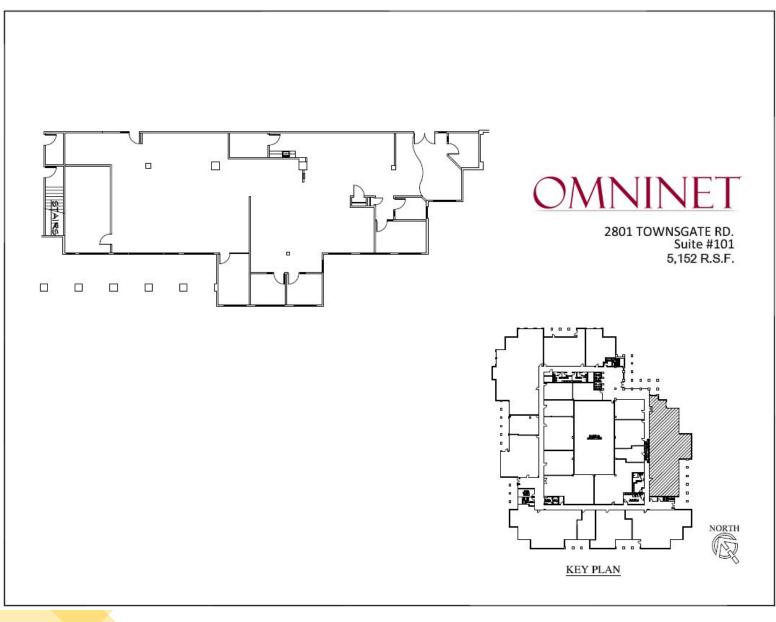

#### WESTLAKE PLAZA CENTRE 1

2801 Townsgate Road Westlake Village, CA 91361

Suite 101 = 5,152 RSF

Direct Rate: \$2.75 FSG Parking Ratio 4 spaces/1,000 SF

Owner: Omninet Capital Purchase Date: July 2020

# 2801 Townsgate Road