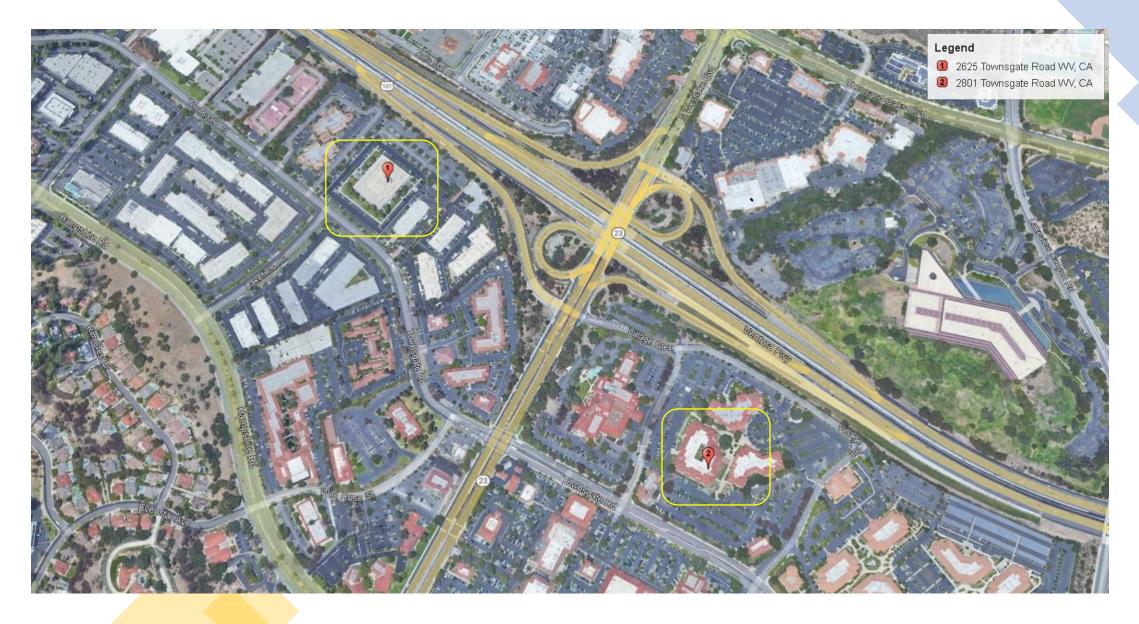

# Property Tour "Short List"

| # | Address             | Туре     | Suite     | RSF   | Direct<br>Rate | Sublease<br>Rate | Lease<br>Type | Sublease<br>End Date |
|---|---------------------|----------|-----------|-------|----------------|------------------|---------------|----------------------|
| 1 | 2393 Townsgate Road | Sublease | 204       | 5,183 |                | NEG              |               | 6/30/27              |
| 2 | 2625 Townsgate Road | Sublease | 104       | 5,509 | \$2.85         | \$2.15           | FSG           | 10/31/24             |
| 3 | 850 Hampshire Road  | Direct   | 850       | 4,623 | \$1.85         | NA               | MG E & J      |                      |
| 4 | 2801 Townsgate Road | Direct   | 101       | 5,152 | \$2.75         | NA               | FSG           |                      |
|   |                     | Direct   | 114 - 120 | 4,528 | \$2.75         | NA               | FSG           |                      |
|   |                     | Direct   | 115 - 121 | 4,751 | \$2.75         | NA               | FSG           |                      |
|   |                     | Direct   | 133       | 5,735 | \$2.75         | NA               | FSG           |                      |
|   |                     | Direct   | 115       | 4,751 | \$2.75         | NA               | FSG           |                      |
| 5 | 370 N Westlake Blvd | Direct   | 100       | 4,659 | \$2.35         | NA               | FSG           |                      |

# Property Finalists