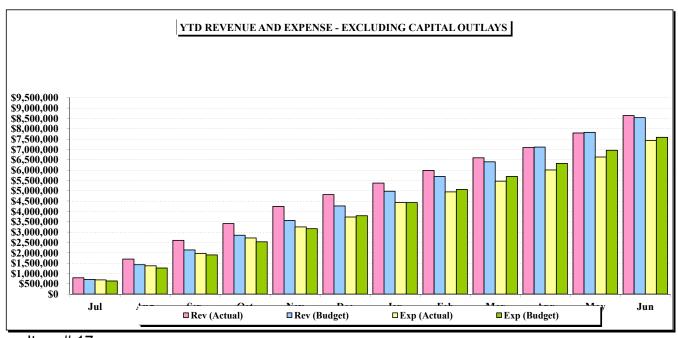

| 89.4%      |
| Outside Contractor Services      |      |              |     | -          |     |                     |       |                      |            |
| <b>Total Expenses</b>            | \$   | 7,586,651    | \$  | 797,626    | \$  | 7,425,301           | \$    | 161,350              | 97.9%      |
| Net Income/(Loss) before Capital | \$   | 946,625      | \$  | 51,767     | \$  | 1,213,015           | \$    | (266,391)            | 128.1%     |
| Capital Outlays                  |      | -            |     | -          |     | -                   |       | -                    | -          |
| Reverse Depreciation Exp         |      | 757,674      |     | 58,135     |     | 763,240             |       | (5,566)              | 100.7%     |

(502,822)

1,201,477

\$

\$



109,902

(502,822)

1,473,434

100.0%

122.6%

(0)

(271,957)

Less: Principal Payments

Increase/(Decrease) to Reserves

June 30, 2020

100%

## REVENUE AND EXPENSE REPORT - RECYCLED WATER

| Revenue:                                      | Adjı     | usted Budget | Cur | ent Period | Fisca    | l Year to Date |       | ırealized<br>Revenue | % Realized    |
|-----------------------------------------------|----------|--------------|-----|------------|----------|----------------|-------|----------------------|---------------|
| Sanitation Fees                               | \$       | -            | \$  | -          | \$       | -              | \$    | -                    |               |
| Connection Fees Triunfo                       |          | -            |     | -          |