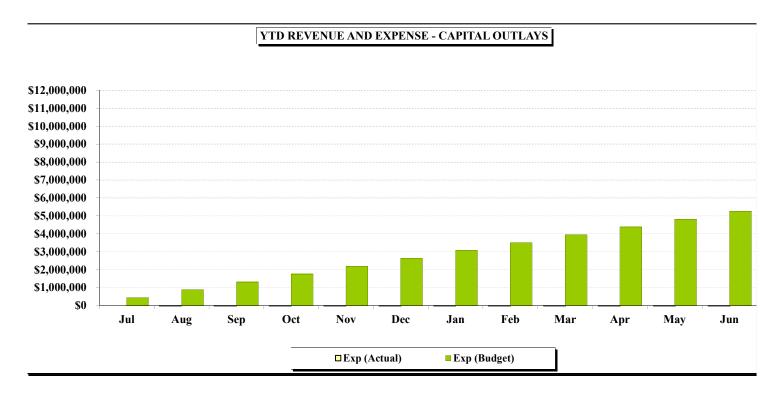

#### QUARTERLY REVENUE AND EXPENSE GRAPH

June 30, 2020

100%

### REVENUE AND EXPENSE REPORT - CAPITAL OUTLAYS

| Revenue:                    | Adjusted Budget | Curent Period        | Fiscal Year to Date | Unrealized<br>Revenue | % Realized      |
|-----------------------------|-----------------|----------------------|---------------------|-----------------------|-----------------|
| Sanitation Fees             | \$              | - \$ -               | \$ -                | \$ -                  |                 |
| Connection Fees Triunfo     |                 |                      | -                   | -                     | -               |
| Recycled Water              |                 |                      | -                   | -                     | -               |
| Potable Water               |                 |                      | -                   | -                     | -               |
| Water Meter Services        |                 |                      | -                   | -                     | -               |
| Interest Income             |                 |                      | -                   | -                     | -               |
| Revenue - Surcharges        |                 |                      | -                   | -                     | -               |
| Revenue - Violations        |                 |                      | -                   | -                     | -               |
| Other Services & Fees       | <u> </u>        | <u> </u>             | <u> </u>            |                       |                 |
| <b>Total Revenue</b>        | \$              | - \$ -               | \$ -                | \$ -                  | -               |
|                             |                 |                      |                     |                       | %               |
| Expenses:                   | Adjusted Budget | <b>Curent Period</b> | Fiscal Year to Date | Available Budget      | 70<br>Committed |
| Wastewater Treatment        | \$              | - \$ -               | \$ -                | \$ -                  |                 |
| Potable Water Purch.        |                 | -                    | -                   | -                     | -               |
| Recycled Water Purch.       |                 |                      | -                   | -                     | -               |
| VRSD (Administration)       |                 |                      | -                   | -                     | -               |
| VRSD (Operations)           |                 |                      | -                   | -                     | -               |
| Professional Services       |                 |                      | 9,038               | (9,038)               | -               |
| Depreciation/Amortization   |                 |                      | -                   | -                     | -               |
| Overhead cost allocation    |                 |                      | -                   | -                     | -               |
| Joint Venture spending      | 3,053,302       | 2 -                  | -                   | 3,053,302             | 0.0%            |
| Tillman plant               |                 |                      | -                   | -                     | -               |
| Debt service                |                 |                      | -                   | -                     | -               |
| Permits, fees, & other      |                 |                      | -                   | -                     | -               |
| Board member fees           |                 |                      | -                   | -                     | -               |
| General & Administrative    |                 |                      | -                   | -                     | -               |
| Outside Contractor Services | 2,200,000       |                      |                     | 2,200,000             | 0.0%            |

\$

\$

9,038

(9,038)

\$

\$

5,244,264

(5,244,264)

0.2%

0.2%

**Total Expenses** 

Increase/(Decrease) to Reserves

\$

\$

5,253,302

(5,253,302)