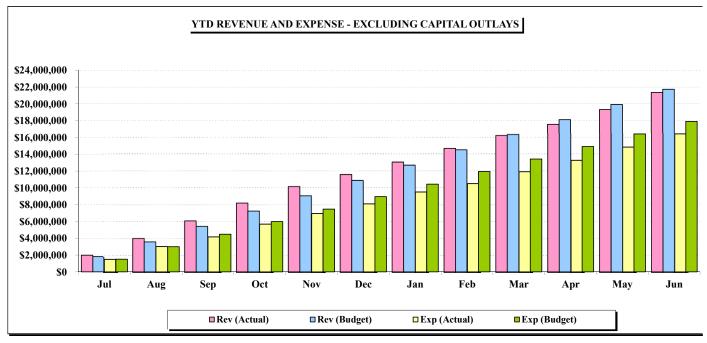

#### QUARTERLY REVENUE AND EXPENSE GRAPH

June 30, 2020

100%

### REVENUE AND EXPENSE REPORT - PRELIMINARY

| Revenue:                         | Adi | usted Budget | Cu | rent Period | Fisca | l Year to Date |      | nrealized<br>Revenue | % Realized  |
|----------------------------------|-----|--------------|----|-------------|-------|----------------|------|----------------------|-------------|
| Sanitation Fees                  | \$  | 9,818,732    | \$ | 795,862     | \$    | 9,752,279      | \$   | 66,453               | 99.3%       |
| Connection Fees Triunfo          | Ψ   | 70,000       | Ψ  | -           | Ψ     | 166,166        | Ψ    | (96,166)             | 237.4%      |
| Recycled Water                   |     | 2,776,756    |    | 298.290     |       | 2,208,635      |      | 568,121              | 79.5%       |
| Potable Water                    |     | 6,306,989    |    | 669,790     |       | 6,395,205      |      | (88,216)             | 101.4%      |
| Water Meter Services             |     | 2,151,160    |    | 181,738     |       | 2,177,628      |      | (26,468)             | 101.2%      |
| Interest Income                  |     | 300,708      |    | 81,186      |       | 305,890        |      | (5,182)              | 101.7%      |
| Revenue - Surcharges             |     | -            |    | -           |       | · -            |      | -                    | -           |
| Revenue - Violations             |     | -            |    | (250)       |       | 5,950          |      | (5,950)              | -           |
| Other Services & Fees            |     | 297,480      |    | 14,103      |       | 334,019        |      | (36,539)             | 112.3%      |
| Total Revenue                    | \$  | 21,721,825   | \$ | 2,040,718   | \$    | 21,345,773     | \$   | 376,053              | 98.3%       |
| Expenses:                        | Adi | usted Budget | Cu | rent Period | Fisca | l Year to Date | Avai | lable Budget         | % Committed |
| Wastewater Treatment             | \$  | 4,824,819    | \$ | 251,676     | \$    | 4,104,581      |      | 720,238              | 85.1%       |
| Potable Water Purch              | •   | 3,402,736    | *  | 347,502     | *     | 3,433,387      |      | (30,651)             | 100.9%      |
| Recycled Water Purch.            |     | 714,625      |    | 84,803      |       | 597,307        |      | 117,318              | 83.6%       |
| VRSD (Administration)            |     | 1,429,483    |    | 81,192      |       | 1,311,868      |      | 117,615              | 91.8%       |
| VRSD (Operations)                |     | 3,700,393    |    | 279,853     |       | 3,222,507      |      | 477,886              | 87.1%       |
| Professional Services            |     | 779,842      |    | 54,598      |       | 686,245        |      | 93,597               | 88.0%       |
| Depreciation/Amortization        |     | 1,497,496    |    | 119,976     |       | 1,505,342      |      | (7,847)              | 100.5%      |
| Overhead cost allocation         |     | -            |    | -           |       | -              |      | -                    | -           |
| Joint Venture spending           |     | -            |    | -           |       | -              |      | -                    | -           |
| Tillman plant                    |     | =            |    | -           |       | -              |      | -                    | -           |
| Debt service                     |     | 619,507      |    | 215,779     |       | 606,273        |      | 13,234               | 97.9%       |
| Permits, fees, & other           |     | 314,578      |    | 9,170       |       | 249,712        |      | 64,866               | 79.4%       |
| Board member fees                |     | 76,455       |    | 3,081       |       | 55,286         |      | 21,170               | 72.3%       |
| General & Administrative         |     | 434,530      |    | 53,384      |       | 366,494        |      | 68,036               | 84.3%       |
| Outside Contractor Services      |     |              |    |             |       | <u> </u>       |      |                      |             |
| <b>Total Expenses</b>            | \$  | 17,794,463   | \$ | 1,501,015   | \$    | 16,139,002     | \$   | 1,655,461            | 90.7%       |
| Net Income/(Loss) before Capital | \$  | 3,927,362    | \$ | 539,703     | \$    | 5,206,771      | \$   | (1,279,408)          | 132.6%      |
| Capital Outlays                  |     | (5,253,302)  |    | -           |       | (9,038)        |      | (5,244,264)          | 0.2%        |
| Reverse Depreciation Exp         |     | 1,497,496    |    | 119,976     |       | 1,505,342      |      | (7,847)              | 100.5%      |