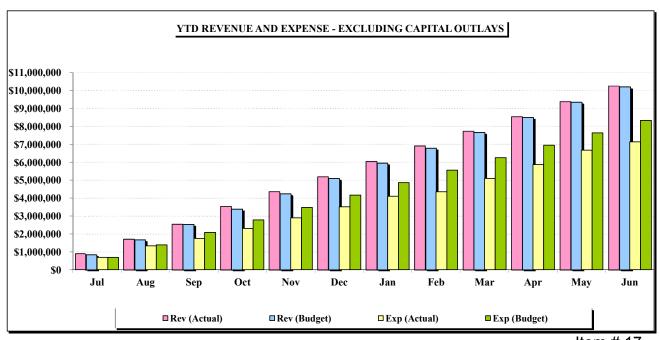

#### QUARTERLY REVENUE AND EXPENSE GRAPH

June 30, 2020

100%

## REVENUE AND EXPENSE REPORT - WASTEWATER

| Revenue:                                             | Adjusted Budget |              | Cur | ent Period | Fis | scal Year to<br>Date |     | Jnrealized<br>Revenue | % Realized |
|------------------------------------------------------|-----------------|--------------|-----|------------|-----|----------------------|-----|-----------------------|------------|
| Sanitation Fees                                      | \$              | 9,818,732    | \$  | 795,862    | \$  | 9,752,279            | \$  | 66,453                | 99.3%      |
| Connection Fees Triunfo                              |                 | 70,000       |     | -          |     | 166,166              |     | (96,166)              | 237.4%     |
| Recycled Water                                       |                 | -            |     | -          |     | -                    |     | -                     | -          |
| Potable Water                                        |                 | -            |     | -          |     | -                    |     | -                     | -          |
| Water Meter Services                                 |                 | -            |     | -          |     | -                    |     | -                     | -          |
| Interest Income                                      |                 | 285,780      |     | 77,433     |     | 285,968              |     | (188)                 | 100.1%     |
| Revenue - Surcharges                                 |                 | -            |     | -          |     | -                    |     | -                     | -          |
| Revenue - Violations                                 |                 | -            |     | -          |     | -                    |     | -                     | -          |
| Other Services & Fees                                |                 | 28,000       |     | 1,224      |     | 40,986               |     | (12,986)              | 146.4%     |
| Total Revenue                                        | \$              | 10,202,512   | \$  | 874,519    | \$  | 10,245,399           | \$  | (42,887)              | 100.4%     |
|                                                      |                 |              |     |            | Fis | scal Year to         |     |                       | %          |
| Expenses:                                            | Adj             | usted Budget | Cur | ent Period |     | Date                 | Ava | ilable Budget         | Committed  |
| Wastewater Treatment                                 | \$              | 4,824,819    | \$  | 251,676    | \$  | 4,104,581            | \$  | 720,238               | 85.1%      |
| Potable Water Purch.                                 |                 | -            |     | -          |     | -                    |     | -                     | -          |
| Recycled Water Purch.                                |                 | -            |     | -          |     | -                    |     | -                     | -          |
| VRSD (Administration)                                |                 | 110,892      |     | 1,324      |     | 100,534              |     | 10,357                | 90.7%      |
| VRSD (Operations)                                    |                 | 1,794,915    |     | 103,120    |     | 1,471,336            |     | 323,578               | 82.0%      |
| Professional Services                                |                 | 224,710      |     | 9,398      |     | 187,686              |     | 37,024                | 83.5%      |
| Depreciation/Amortization                            |                 | 347,904      |     | 28,992     |     | 347,904              |     | 0                     | 100.0%     |
| Overhead cost allocation                             |                 | 698,899      |     | 58,242     |     | 698,899              |     | (0)                   | 100.0%     |
| Joint Venture spending                               |                 | -            |     | -          |     | -                    |     | -                     | -          |
| Tillman plant                                        |                 | -            |     | -          |     | -                    |     | -                     | -          |
| Debt service                                         |                 | -            |     | -          |     | -                    |     | -                     | -          |
| Permits, fees, & other                               |                 | 209,252      |     | -          |     | 148,388              |     | 60,864                | 70.9%      |
| Board member fees                                    |                 | 12,798       |     | -          |     | 199                  |     | 12,599                | 1.6%       |
| General & Administrative Outside Contractor Services |                 | 112,891      |     | 5,728      |     | 76,146               |     | 36,745                | 67.5%      |
| Total Expenses                                       | \$              | 8,337,079    | \$  | 458,479    | \$  | 7,135,672            | \$  | 1,201,406             | 85.6%      |
| •                                                    |                 |              |     |            |     |                      |     |                       |            |
| Net Income/(Loss) before Capital                     | \$              | 1,865,433    | \$  | 416,040    | \$  | 3,109,726            | \$  | (1,244,293)           | 166.7%     |
| Capital Outlays                                      |                 | (5,253,302)  |     | -          |     | (9,038)              |     | (5,244,264)           | 0.2%       |
| Reverse Depreciation Exp                             |                 | 347,904      |     | 28,992     |     | 347,904              |     | 0                     | 100.0%     |
| Less: Principal Payments                             |                 |              |     |            |     | -                    |     |                       |            |
| Increase/(Decrease) to Reserves                      | \$              | (3,039,965)  | \$  | 445,032    | \$  | 3,448,592            | \$  | (6,488,557)           | -113.4%    |