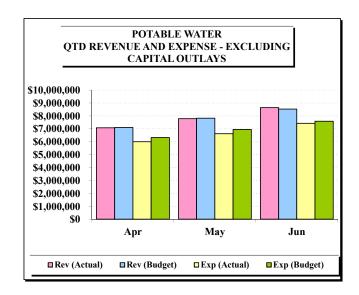

### REVENUE AND EXPENSE REPORT - POTABLE WATER

| Revenue:                         | Adjı | ısted Budget | Cur | ent Period | Fis | cal Year to<br>Date |       | nrealized<br>Revenue | % Realized |
|----------------------------------|------|--------------|-----|------------|-----|---------------------|-------|----------------------|------------|
| Sanitation Fees                  | \$   | -            | \$  | -          | \$  | _                   | \$    | -                    | -          |
| Connection Fees Triunfo          |      | -            |     | -          |     | -                   |       | -                    | -          |
| Recycled Water                   |      | -            |     | -          |     | -                   |       | -                    | -          |
| Potable Water                    |      | 6,306,989    |     | 669,790    |     | 6,395,205           |       | (88,216)             | 101.4%     |
| Water Meter Services             |      | 1,941,878    |     | 163,223    |     | 1,955,439           |       | (13,561)             | 100.7%     |
| Interest Income                  |      | 14,928       |     | 3,752      |     | 17,205              |       | (2,277)              | 115.2%     |
| Revenue - Surcharges             |      | -            |     | -          |     | -                   |       | -                    | -          |
| Revenue - Violations             |      | -            |     | (250)      |     | 5,950               |       | (5,950)              | -          |
| Other Services & Fees            |      | 269,480      |     | 12,879     |     | 264,518             |       | 4,963                | 98.2%      |
| Total Revenue                    | \$   | 8,533,275    | \$  | 849,393    | \$  | 8,638,316           | \$    | (105,041)            | 101.2%     |
|                                  |      |              |     |            | Fis | cal Year to         |       |                      | %          |
| Expenses:                        | Adjı | isted Budget | Cur | ent Period |     | Date                | Avail | lable Budget         | Committed  |
| Wastewater Treatment             | \$   | -            | \$  | _          | \$  | _                   | \$    | _                    |            |
| Potable Water Purch.             |      | 3,402,736    |     | 347,502    |     | 3,433,387           |       | (30,651)             | 100.9%     |
| Recycled Water Purch.            |      | -            |     | -          |     | -                   |       | -                    | -          |
| VRSD (Administration)            |      | 394,445      |     | 26,661     |     | 397,581             |       | (3,136)              | 100.8%     |
| VRSD (Operations)                |      | 1,745,872    |     | 169,520    |     | 1,589,873           |       | 155,999              | 91.1%      |
| Professional Services            |      | 110,381      |     | 6,924      |     | 94,432              |       | 15,949               | 85.6%      |
| Depreciation/Amortization        |      | 757,674      |     | 58,135     |     | 763,240             |       | (5,566)              | 100.7%     |
| Overhead cost allocation         |      | 600,345      |     | 50,029     |     | 600,345             |       | -                    | 100.0%     |
| Joint Venture spending           |      | -            |     | -          |     | -                   |       | -                    | -          |
| Tillman plant                    |      | -            |     | -          |     | -                   |       | -                    | -          |
| Debt service                     |      | 308,739      |     | 105,025    |     | 302,144             |       | 6,595                | 97.9%      |
| Permits, fees, & other           |      | 92,355       |     | 9,170      |     | 90,370              |       | 1,985                | 97.9%      |
| Board member fees                |      | 2,133        |     | -          |     | 151                 |       | 1,982                | 7.1%       |
| General & Administrative         |      | 171,972      |     | 24,660     |     | 153,778             |       | 18,194               | 89.4%      |
| Outside Contractor Services      |      |              |     | -          |     |                     |       |                      |            |
| <b>Total Expenses</b>            | \$   | 7,586,651    | \$  | 797,626    | \$  | 7,425,301           | \$    | 161,350              | 97.9%      |
| Net Income/(Loss) before Capital | \$   | 946,625      | \$  | 51,767     | \$  | 1,213,015           | \$    | (266,391)            | 128.1%     |
| Capital Outlays                  |      | -            |     | -          |     | -                   |       | -                    | -          |
| Reverse Depreciation Exp         |      | 757,674      |     | 58,135     |     | 763,240             |       | (5,566)              | 100.7%     |