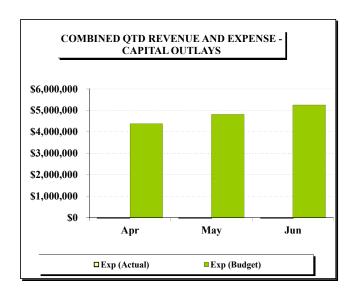

### REVENUE AND EXPENSE REPORT - CAPITAL OUTLAYS

| Revenue:                    | Adjusted Budget | Curent Period        | Fiscal Year to Date | Unrealized<br>Revenue | % Realized      |
|-----------------------------|-----------------|----------------------|---------------------|-----------------------|-----------------|
| Sanitation Fees             | \$              | - \$ -               | \$ -                | \$ -                  |                 |
| Connection Fees Triunfo     |                 |                      | -                   | -                     | -               |
| Recycled Water              |                 |                      | -                   | -                     | -               |
| Potable Water               |                 |                      | -                   | -                     | -               |
| Water Meter Services        |                 |                      | -                   | -                     | -               |
| Interest Income             |                 |                      | -                   | -                     | -               |
| Revenue - Surcharges        |                 |                      | -                   | -                     | -               |
| Revenue - Violations        |                 |                      | -                   | -                     | -               |
| Other Services & Fees       | <u> </u>        | <u> </u>             | <u> </u>            |                       |                 |
| <b>Total Revenue</b>        | \$              | - \$ -               | \$ -                | \$ -                  | -               |
|                             |                 |                      |                     |                       | %               |
| Expenses:                   | Adjusted Budget | <b>Curent Period</b> | Fiscal Year to Date | Available Budget      | 70<br>Committed |
| Wastewater Treatment        | \$              | - \$ -               | \$ -                | \$ -                  |                 |
| Potable Water Purch.        |                 | -                    | -                   | -                     | -               |
| Recycled Water Purch.       |                 |                      | -                   | -                     | -               |
| VRSD (Administration)       |                 |                      | -                   | -                     | -               |
| VRSD (Operations)           |                 |                      | -                   | -                     | -               |
| Professional Services       |                 |                      | 9,038               | (9,038)               | -               |
| Depreciation/Amortization   |                 |                      | -                   | -                     | -               |
| Overhead cost allocation    |                 |                      | -                   | -                     | -               |
| Joint Venture spending      | 3,053,302       | 2 -                  | -                   | 3,053,302             | 0.0%            |
| Tillman plant               |                 |                      | -                   | -                     | -               |
| Debt service                |                 |                      | -                   | -                     | -               |
| Permits, fees, & other      |                 |                      | -                   | -                     | -               |
| Board member fees           |                 |                      | -                   | -                     | -               |
| General & Administrative    |                 |                      | -                   | -                     | -               |
| Outside Contractor Services | 2,200,000       |                      |                     | 2,200,000             | 0.0%            |

\$

\$

9,038

(9,038)

\$

\$

5,244,264

(5,244,264)

0.2%

0.2%

**Total Expenses** 

Increase/(Decrease) to Reserves

\$

\$

5,253,302

(5,253,302)