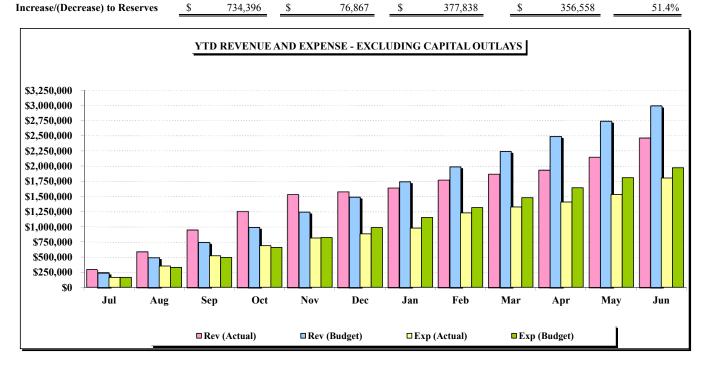

## REVENUE AND EXPENSE REPORT - RECYCLED WATER

| Revenue:                                      | Adjı     | usted Budget | Cur | ent Period | Fisca    | l Year to Date |       | ırealized<br>Revenue | % Realized    |
|-----------------------------------------------|----------|--------------|-----|------------|----------|----------------|-------|----------------------|---------------|
| Sanitation Fees                               | \$       | -            | \$  | -          | \$       | -              | \$    | -                    |               |
| Connection Fees Triunfo                       |          | -            |     | -          |          | -              |       | -                    | -             |
| Recycled Water                                |          | 2,776,756    |     | 298,290    |          | 2,208,635      |       | 568,121              | 79.5%         |
| Potable Water                                 |          | -            |     | -          |          | -              |       | -                    | -             |
| Water Meter Services                          |          | 209,281      |     | 18,516     |          | 222,189        |       | (12,907)             | 106.2%        |
| Interest Income                               |          | -            |     | -          |          | -              |       | -                    | -             |
| Revenue - Surcharges                          |          | -            |     | -          |          | -              |       | -                    | -             |
| Revenue - Violations<br>Other Services & Fees |          | -            |     | -          |          | 20.515         |       | (29.515)             | -             |
| Total Revenue                                 | \$       | 2.096.029    | •   | 216.905    | \$       | 28,515         | •     | (28,515)             | 92.40/        |
| I otal Revenue                                | <u> </u> | 2,986,038    | \$  | 316,805    | <u> </u> | 2,459,339      | \$    | 526,698              | 82.4%         |
|                                               |          |              |     |            |          |                |       |                      | %             |
| Expenses:                                     | Adju     | usted Budget | Cur | ent Period | Fisca    | l Year to Date | Avail | able Budget          | Committed     |
| Wastewater Treatment                          | \$       | -            | \$  | -          | \$       | -              | \$    | -                    | -             |
| Potable Water Purch.                          |          | -            |     | -          |          | -              |       | -                    | -             |
| Recycled Water Purch.                         |          | 714,625      |     | 84,803     |          | 597,307        |       | 117,318              | 83.6%         |
| VRSD (Administration)                         |          | 74,243       |     | 1,043      |          | 14,505         |       | 59,739               | 19.5%         |
| VRSD (Operations)                             |          | 159,606      |     | 7,214      |          | 161,298        |       | (1,691)              | 101.1%        |
| Professional Services                         |          | 30,163       |     | 1,221      |          | 38,602         |       | (8,439)              | 128.0%        |
| Depreciation/Amortization                     |          | 391,918      |     | 32,850     |          | 394,199        |       | (2,281)              | 100.6%        |
| Overhead cost allocation                      |          | 210,445      |     | 17,537     |          | 210,445        |       | 0                    | 100.0%        |
| Joint Venture spending                        |          | -            |     | -          |          | -              |       | -                    | -             |
| Tillman plant                                 |          | -            |     | -          |          | -              |       | -                    | -             |
| Debt service                                  |          | 310,768      |     | 110,754    |          | 304,129        |       | 6,639                | 97.9%         |
| Permits, fees, & other                        |          | -            |     | -          |          | -              |       | -                    | -             |
| Board member fees                             |          | <u>-</u>     |     | <u>-</u>   |          | -              |       | -                    | -             |
| General & Administrative                      |          | 80,287       |     | 17,367     |          | 83,712         |       | (3,425)              | 104.3%        |
| Outside Contractor Services                   |          |              |     | <u> </u>   |          | -              |       | <u>-</u> _           |               |
| <b>Total Expenses</b>                         | \$       | 1,972,056    | \$  | 272,788    | \$       | 1,804,197      | \$    | 167,859              | 91.5%         |
| Net Income/(Loss) before Capital              | \$       | 1,013,982    | \$  | 44,017     | \$       | 655,142        | \$    | 358,839              | 64.6%         |
| Capital Outlays                               |          | -            |     | -          |          | -              |       | -                    | -             |
| Reverse Depreciation Exp                      |          | 391,918      |     | 32,850     |          | 394,199        |       | (2,281)              | 100.6%        |
| Less: Principal Payments                      |          | (671,504)    |     |            |          | (671,504)      |       | (0)                  | 100.0%        |
| T (D ) (D                                     | Φ        | 724206       | Ф   | 74.047     | Φ.       | 277.020        | ф     | 256.550              | <b>51</b> 40/ |

This page is intentionally blank