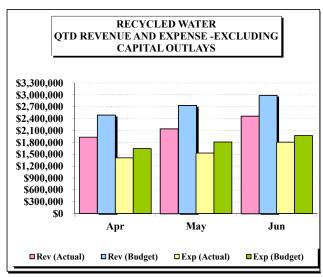

#### QUARTERLY REVENUE AND EXPENSE GRAPH

June 30, 2020

100%

## REVENUE AND EXPENSE REPORT - RECYCLED WATER

| Revenue:                                      | Adjı     | usted Budget | Cur | ent Period | Fisca    | l Year to Date |       | ırealized<br>Revenue | % Realized    |
|-----------------------------------------------|----------|--------------|-----|------------|----------|----------------|-------|----------------------|---------------|
| Sanitation Fees                               | \$       | -            | \$  | -          | \$       | -              | \$    | -                    |               |
| Connection Fees Triunfo                       |          | -            |     | -          |          | -              |       | -                    | -             |
| Recycled Water                                |          | 2,776,756    |     | 298,290    |          | 2,208,635      |       | 568,121              | 79.5%         |
| Potable Water                                 |          | -            |     | -          |          | -              |       | -                    | -             |
| Water Meter Services                          |          | 209,281      |     | 18,516     |          | 222,189        |       | (12,907)             | 106.2%        |
| Interest Income                               |          | -            |     | -          |          | -              |       | -                    | -             |
| Revenue - Surcharges                          |          | -            |     | -          |          | -              |       | -                    | -             |
| Revenue - Violations<br>Other Services & Fees |          | -            |     | -          |          | 20.515         |       | (29.515)             | -             |
| Total Revenue                                 | \$       | 2.096.029    | •   | 216.905    | \$       | 28,515         | •     | (28,515)             | 92.40/        |
| I otal Revenue                                | <u> </u> | 2,986,038    | \$  | 316,805    | <u> </u> | 2,459,339      | \$    | 526,698              | 82.4%         |
|                                               |          |              |     |            |          |                |       |                      | %             |
| Expenses:                                     | Adju     | usted Budget | Cur | ent Period | Fisca    | l Year to Date | Avail | able Budget          | Committed     |
| Wastewater Treatment                          | \$       | -            | \$  | -          | \$       | -              | \$    | -                    | -             |
| Potable Water Purch.                          |          | -            |     | -          |          | -              |       | -                    | -             |
| Recycled Water Purch.                         |          | 714,625      |     | 84,803     |          | 597,307        |       | 117,318              | 83.6%         |
| VRSD (Administration)                         |          | 74,243       |     | 1,043      |          | 14,505         |       | 59,739               | 19.5%         |
| VRSD (Operations)                             |          | 159,606      |     | 7,214      |          | 161,298        |       | (1,691)              | 101.1%        |
| Professional Services                         |          | 30,163       |     | 1,221      |          | 38,602         |       | (8,439)              | 128.0%        |
| Depreciation/Amortization                     |          | 391,918      |     | 32,850     |          | 394,199        |       | (2,281)              | 100.6%        |
| Overhead cost allocation                      |          | 210,445      |     | 17,537     |          | 210,445        |       | 0                    | 100.0%        |
| Joint Venture spending                        |          | -            |     | -          |          | -              |       | -                    | -             |
| Tillman plant                                 |          | -            |     | -          |          | -              |       | -                    | -             |
| Debt service                                  |          | 310,768      |     | 110,754    |          | 304,129        |       | 6,639                | 97.9%         |
| Permits, fees, & other                        |          | -            |     | -          |          | -              |       | -                    | -             |
| Board member fees                             |          | <u>-</u>     |     | <u>-</u>   |          | -              |       | -                    | -             |
| General & Administrative                      |          | 80,287       |     | 17,367     |          | 83,712         |       | (3,425)              | 104.3%        |
| Outside Contractor Services                   |          |              |     | <u> </u>   |          | -              |       | <u>-</u> _           |               |
| <b>Total Expenses</b>                         | \$       | 1,972,056    | \$  | 272,788    | \$       | 1,804,197      | \$    | 167,859              | 91.5%         |
| Net Income/(Loss) before Capital              | \$       | 1,013,982    | \$  | 44,017     | \$       | 655,142        | \$    | 358,839              | 64.6%         |
| Capital Outlays                               |          | -            |     | -          |          | -              |       | -                    | -             |
| Reverse Depreciation Exp                      |          | 391,918      |     | 32,850     |          | 394,199        |       | (2,281)              | 100.6%        |
| Less: Principal Payments                      |          | (671,504)    |     |            |          | (671,504)      |       | (0)                  | 100.0%        |
| T (D ) (D                                     | Φ        | 724206       | Ф   | 74.047     | Φ.       | 277.020        | ф     | 256.550              | <b>51</b> 40/ |