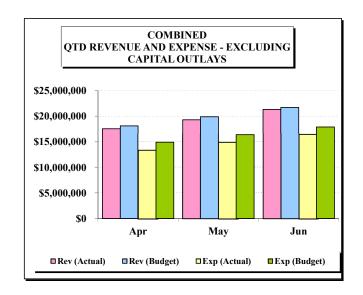

#### QUARTERLY REVENUE AND EXPENSE GRAPH

June 30, 2020

100%

### REVENUE AND EXPENSE REPORT - PRELIMINARY

| Revenue:                         | Adi | usted Budget | Cu | rent Period | Fisca | l Year to Date |      | nrealized<br>Revenue | % Realized  |
|----------------------------------|-----|--------------|----|-------------|-------|----------------|------|----------------------|-------------|
| Sanitation Fees                  | \$  | 9,818,732    | \$ | 795,862     | \$    | 9,752,279      | \$   | 66,453               | 99.3%       |
| Connection Fees Triunfo          | Ψ   | 70,000       | Ψ  | -           | Ψ     | 166,166        | Ψ    | (96,166)             | 237.4%      |
| Recycled Water                   |     | 2,776,756    |    | 298.290     |       | 2,208,635      |      | 568,121              | 79.5%       |
| Potable Water                    |     | 6,306,989    |    | 669,790     |       | 6,395,205      |      | (88,216)             | 101.4%      |
| Water Meter Services             |     | 2,151,160    |    | 181,738     |       | 2,177,628      |      | (26,468)             | 101.2%      |
| Interest Income                  |     | 300,708      |    | 81,186      |       | 305,890        |      | (5,182)              | 101.7%      |
| Revenue - Surcharges             |     | -            |    | -           |       | · -            |      | -                    | -           |
| Revenue - Violations             |     | -            |    | (250)       |       | 5,950          |      | (5,950)              | -           |
| Other Services & Fees            |     | 297,480      |    | 14,103      |       | 334,019        |      | (36,539)             | 112.3%      |
| Total Revenue                    | \$  | 21,721,825   | \$ | 2,040,718   | \$    | 21,345,773     | \$   | 376,053              | 98.3%       |
| Expenses:                        | Adi | usted Budget | Cu | rent Period | Fisca | l Year to Date | Avai | lable Budget         | % Committed |
| Wastewater Treatment             | \$  | 4,824,819    | \$ | 251,676     | \$    | 4,104,581      |      | 720,238              | 85.1%       |
| Potable Water Purch              | •   | 3,402,736    | *  | 347,502     | *     | 3,433,387      |      | (30,651)             | 100.9%      |
| Recycled Water Purch.            |     | 714,625      |    | 84,803      |       | 597,307        |      | 117,318              | 83.6%       |
| VRSD (Administration)            |     | 1,429,483    |    | 81,192      |       | 1,311,868      |      | 117,615              | 91.8%       |
| VRSD (Operations)                |     | 3,700,393    |    | 279,853     |       | 3,222,507      |      | 477,886              | 87.1%       |
| Professional Services            |     | 779,842      |    | 54,598      |       | 686,245        |      | 93,597               | 88.0%       |
| Depreciation/Amortization        |     | 1,497,496    |    | 119,976     |       | 1,505,342      |      | (7,847)              | 100.5%      |
| Overhead cost allocation         |     | -            |    | -           |       | -              |      | -                    | -           |
| Joint Venture spending           |     | -            |    | -           |       | -              |      | -                    | -           |
| Tillman plant                    |     | =            |    | -           |       | -              |      | -                    | -           |
| Debt service                     |     | 619,507      |    | 215,779     |       | 606,273        |      | 13,234               | 97.9%       |
| Permits, fees, & other           |     | 314,578      |    | 9,170       |       | 249,712        |      | 64,866               | 79.4%       |
| Board member fees                |     | 76,455       |    | 3,081       |       | 55,286         |      | 21,170               | 72.3%       |
| General & Administrative         |     | 434,530      |    | 53,384      |       | 366,494        |      | 68,036               | 84.3%       |
| Outside Contractor Services      |     |              |    |             |       | <u> </u>       |      |                      |             |
| <b>Total Expenses</b>            | \$  | 17,794,463   | \$ | 1,501,015   | \$    | 16,139,002     | \$   | 1,655,461            | 90.7%       |
| Net Income/(Loss) before Capital | \$  | 3,927,362    | \$ | 539,703     | \$    | 5,206,771      | \$   | (1,279,408)          | 132.6%      |
| Capital Outlays                  |     | (5,253,302)  |    | -           |       | (9,038)        |      | (5,244,264)          | 0.2%        |
| Reverse Depreciation Exp         |     | 1,497,496    |    | 119,976     |       | 1,505,342      |      | (7,847)              | 100.5%      |