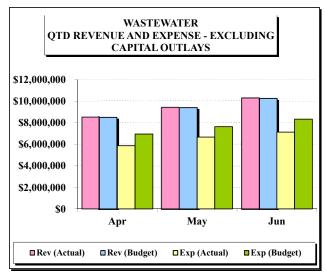

## REVENUE AND EXPENSE REPORT - WASTEWATER

| Revenue:                                             | Adjusted Budget |              | Cur | ent Period | Fis | scal Year to<br>Date |     | Jnrealized<br>Revenue | % Realized |
|------------------------------------------------------|-----------------|--------------|-----|------------|-----|----------------------|-----|-----------------------|------------|
| Sanitation Fees                                      | \$              | 9,818,732    | \$  | 795,862    | \$  | 9,752,279            | \$  | 66,453                | 99.3%      |
| Connection Fees Triunfo                              |                 | 70,000       |     | -          |     | 166,166              |     | (96,166)              | 237.4%     |
| Recycled Water                                       |                 | -            |     | -          |     | -                    |     | -                     | -          |
| Potable Water                                        |                 | -            |     | -          |     | -                    |     | -                     | -          |
| Water Meter Services                                 |                 | -            |     | -          |     | -                    |     | -                     | -          |
| Interest Income                                      |                 | 285,780      |     | 77,433     |     | 285,968              |     | (188)                 | 100.1%     |
| Revenue - Surcharges                                 |                 | -            |     | -          |     | -                    |     | -                     | -          |
| Revenue - Violations                                 |                 | -            |     | -          |     | -                    |     | -                     | -          |
| Other Services & Fees                                |                 | 28,000       |     | 1,224      |     | 40,986               |     | (12,986)              | 146.4%     |
| Total Revenue                                        | \$              | 10,202,512   | \$  | 874,519    | \$  | 10,245,399           | \$  | (42,887)              | 100.4%     |
|                                                      |                 |              |     |            | Fis | scal Year to         |     |                       | %          |
| Expenses:                                            | Adj             | usted Budget | Cur | ent Period |     | Date                 | Ava | ilable Budget         | Committed  |
| Wastewater Treatment                                 | \$              | 4,824,819    | \$  | 251,676    | \$  | 4,104,581            | \$  | 720,238               | 85.1%      |
| Potable Water Purch.                                 |                 | -            |     | -          |     | -                    |     | -                     | -          |
| Recycled Water Purch.                                |                 | -            |     | -          |     | -                    |     | -                     | -          |
| VRSD (Administration)                                |                 | 110,892      |     | 1,324      |     | 100,534              |     | 10,357                | 90.7%      |
| VRSD (Operations)                                    |                 | 1,794,915    |     | 103,120    |     | 1,471,336            |     | 323,578               | 82.0%      |
| Professional Services                                |                 | 224,710      |     | 9,398      |     | 187,686              |     | 37,024                | 83.5%      |
| Depreciation/Amortization                            |                 | 347,904      |     | 28,992     |     | 347,904              |     | 0                     | 100.0%     |
| Overhead cost allocation                             |                 | 698,899      |     | 58,242     |     | 698,899              |     | (0)                   | 100.0%     |
| Joint Venture spending                               |                 | -            |     | -          |     | -                    |     | -                     | -          |
| Tillman plant                                        |                 | -            |     | -          |     | -                    |     | -                     | -          |
| Debt service                                         |                 | -            |     | -          |     | -                    |     | -                     | -          |
| Permits, fees, & other                               |                 | 209,252      |     | -          |     | 148,388              |     | 60,864                | 70.9%      |
| Board member fees                                    |                 | 12,798       |     | -          |     | 199                  |     | 12,599                | 1.6%       |
| General & Administrative Outside Contractor Services |                 | 112,891      |     | 5,728      |     | 76,146               |     | 36,745                | 67.5%      |
| Total Expenses                                       | \$              | 8,337,079    | \$  | 458,479    | \$  | 7,135,672            | \$  | 1,201,406             | 85.6%      |
| •                                                    |                 |              |     |            |     |                      |     |                       |            |
| Net Income/(Loss) before Capital                     | \$              | 1,865,433    | \$  | 416,040    | \$  | 3,109,726            | \$  | (1,244,293)           | 166.7%     |
| Capital Outlays                                      |                 | (5,253,302)  |     | -          |     | (9,038)              |     | (5,244,264)           | 0.2%       |
| Reverse Depreciation Exp                             |                 | 347,904      |     | 28,992     |     | 347,904              |     | 0                     | 100.0%     |
| Less: Principal Payments                             |                 |              |     |            |     | -                    |     |                       |            |
| Increase/(Decrease) to Reserves                      | \$              | (3,039,965)  | \$  | 445,032    | \$  | 3,448,592            | \$  | (6,488,557)           | -113.4%    |