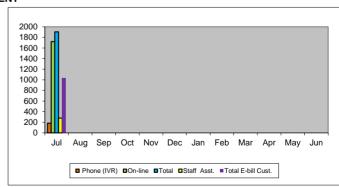

## **PAYMENTUS ON-LINE PAYMENT**

|       |             |         |       |             | Total E-bill |
|-------|-------------|---------|-------|-------------|--------------|
| Month | Phone (IVR) | On-line | Total | Staff Asst. | Cust.        |
| Jul   | 182         | 1722    | 1,904 | 280         | 1031         |
| Aug   |             |         |       |             |              |
| Sep   |             |         |       |             |              |
| Oct   |             |         |       |             |              |
| Nov   |             |         |       |             |              |
| Dec   |             |         |       |             |              |
| Jan   |             |         |       |             |              |
| Feb   |             |         |       |             |              |
| Mar   |             |         |       |             |              |
| Apr   |             |         |       |             |              |
| May   |             |         |       |             |              |
| Jun   |             |         |       |             |              |