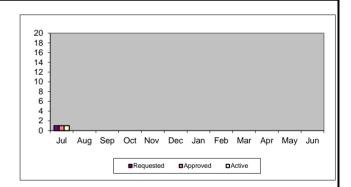

### REQUESTS FOR PAYMENT EXTENSION

| Month | Requested | Approved | Active |  |  |
|-------|-----------|----------|--------|--|--|
| Jul   | 1         | 1        | 1      |  |  |
| Aug   |           |          |        |  |  |
| Sep   |           |          |        |  |  |
| Oct   |           |          |        |  |  |
| Nov   |           |          |        |  |  |
| Dec   |           |          |        |  |  |
| Jan   |           |          |        |  |  |
| Feb   |           |          |        |  |  |
| Mar   |           |          |        |  |  |
| Apr   |           |          |        |  |  |
| May   |           |          |        |  |  |
| Jun   |           |          |        |  |  |