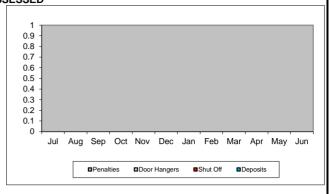

# PENALTIES AND FEES ASSESSED

|       |           |         |          | PENAL    | LITES AND FI | ΞĖ |
|-------|-----------|---------|----------|----------|--------------|----|
|       |           | Door    |          |          |              |    |
| Month | Penalties | Hangers | Shut Off | Deposits |              |    |
| Jul   | *427      | 0       | 0        | 0        |              |    |
| Aug   |           |         |          |          |              |    |
| Sep   |           |         |          |          |              |    |
| Oct   |           |         |          |          |              |    |
| Nov   |           |         |          |          |              |    |
| Dec   |           |         |          |          |              |    |
| Jan   |           |         |          |          |              |    |
| Feb   |           |         |          |          |              |    |
| Mar   |           |         |          |          |              |    |
| Apr   |           |         |          |          |              |    |
| May   |           |         | ·        |          |              |    |
| Jun   |           |         |          |          |              |    |

\*Penalties were calculated for reporting but not charged to customer accounts.