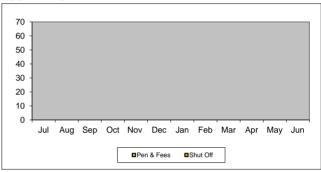

### REQUESTS FOR BILLING ADJUSTMENTS

| Month | Pen & Fees | Shut Off | Approved | Disapproved |  |
|-------|------------|----------|----------|-------------|--|
| Jul   | 0          | 0        |          | 0           |  |
| Aug   |            |          |          |             |  |
| Sep   |            |          |          |             |  |
| Oct   |            |          |          |             |  |
| Nov   |            |          |          |             |  |
| Dec   |            |          |          |             |  |
| Jan   |            |          |          |             |  |
| Feb   |            |          |          |             |  |
| Mar   |            |          |          |             |  |
| Apr   |            |          |          |             |  |
| May   |            |          |          |             |  |
| Jun   |            | •        |          |             |  |